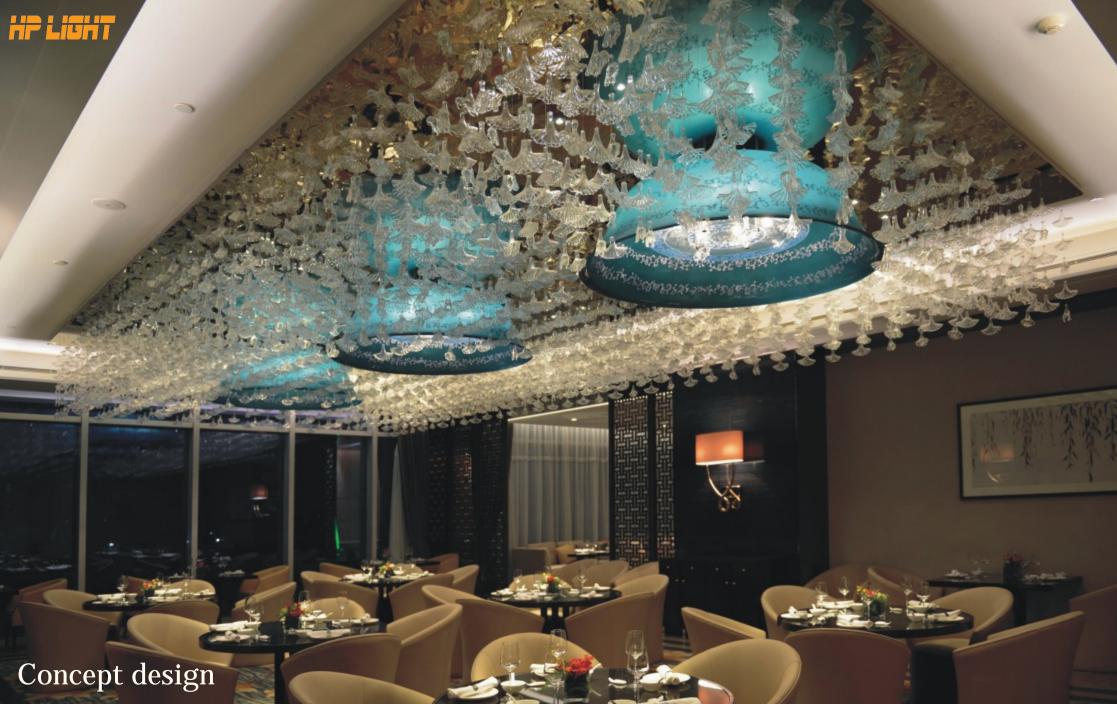

## 

Concept design

Art:Number:7225-1 Diameter:1050mm Height:550mm Lights:10

Art:Number:7225-2 Diameter:1200mm Height:750mm Lights:12

Art:Number:7226-1 Diameter:800mm Height:550mm Lights:10

Art:Number:7226-2 Diameter:1200mm Height:550mm Lights:16