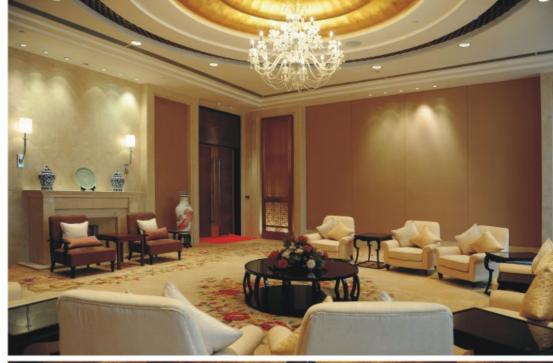

## Concept design

Concept design

Art:Number:81661 Diameter:1590mm Height:1800mm Lights:40

Art:Number:81751 Diameter:1000nm Height:750nm Lights:10+5

Art:Number:81752 Diameter:1000mm Height:750mm Lights:10

Concept design