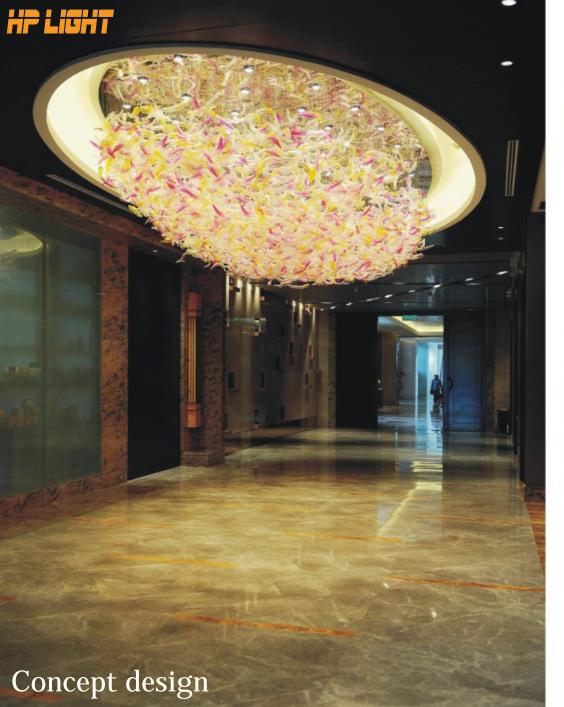

## 





























































































































































































































































































































































































































































































































Concept design





Art:Number:7225-1 Diameter:1050mm Height:550mm Lights:10



Art:Number:7225-2 Diameter:1200mm Height:750mm Lights:12



Art:Number:7226-1 Diameter:800mm Height:550mm Lights:10



Art:Number:7226-2 Diameter:1200mm Height:550mm Lights:16





ArtNumber:7227-1: Diameter:960mm Height:600mm Lights:10+5



Concept design Art Number: 7227-2



Art:Number:7228-1 Diameter:960mm Height:520mm Lights:10

Art:Number:7228-2 Diameter:880mm





Art:Number:7229-1 Diameter:600mm Height:800mm Lights:8+4



Art:Number:7229-2 Diameter:880mm Height:530mm Lights