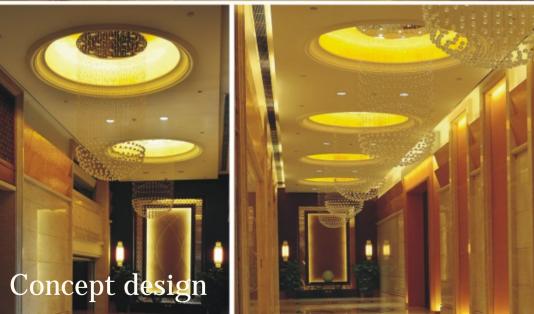

## 

Concept design

Art:Number:7225-1 Diameter:1050mm Height:550mm Lights:10

Art:Number:7225-2 Diameter:1200mm Height:750mm Lights:12

Art:Number:7226-1 Diameter:800mm Height:550mm Lights:10

Art:Number:7226-2 Diameter:1200mm Height:550mm Lights:16