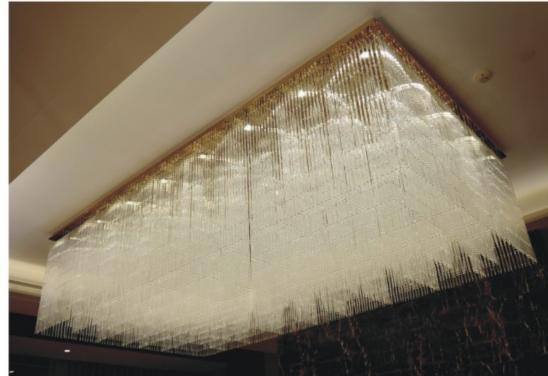

## Concept design

ART NO:7233-2 DIAMETER:1080 HEIGHT:840 LIGHTS:10+5

ART NO:7235-2 DIAMETER:1200 HEIGHT:875 LIGHTS:10+5

ART NO:7236-1 DIAMETER:775 HEIGHT:585 LIGHTS:6

ART NO:7236-2 DIAMETER:870 HEIGHT:585 LIGHTS:8