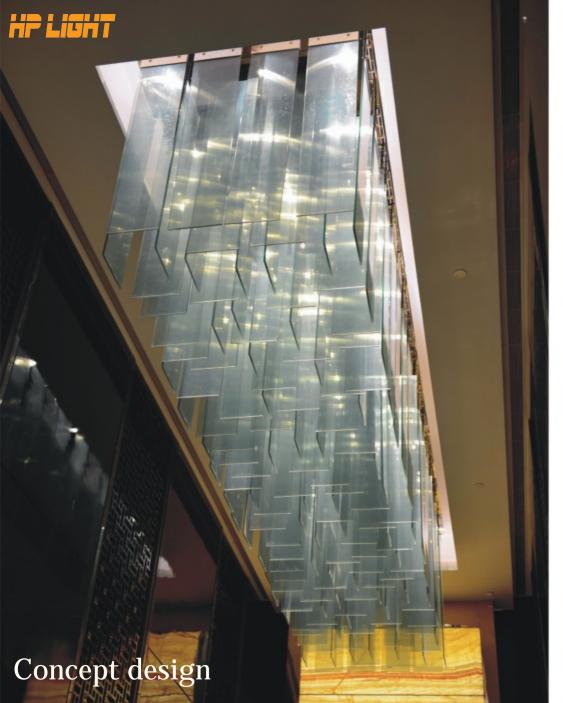

## Concept design

Art:Number:7230-1 Diameter:1000mm Height:650mm Lights:10+5

Art:Number:7230-2 Diameter:120mm Height:250mm Lights:1

Art:Number:7231-1 Diameter:600mm Height:1100mm Lights:4+8+4