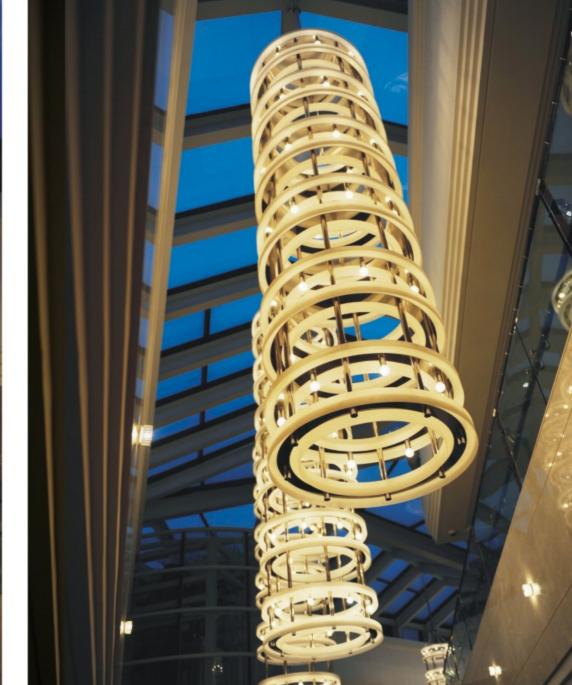

## 

Concept design

Art:Number:7225-1 Diameter:1050mm Height:550mm Lights:10

Art:Number:7225-2 Diameter:1200mm Height:750mm Lights:12

Art:Number:7226-1 Diameter:800mm Height:550mm Lights:10

Art:Number:7226-2 Diameter:1200mm Height:550mm Lights:16