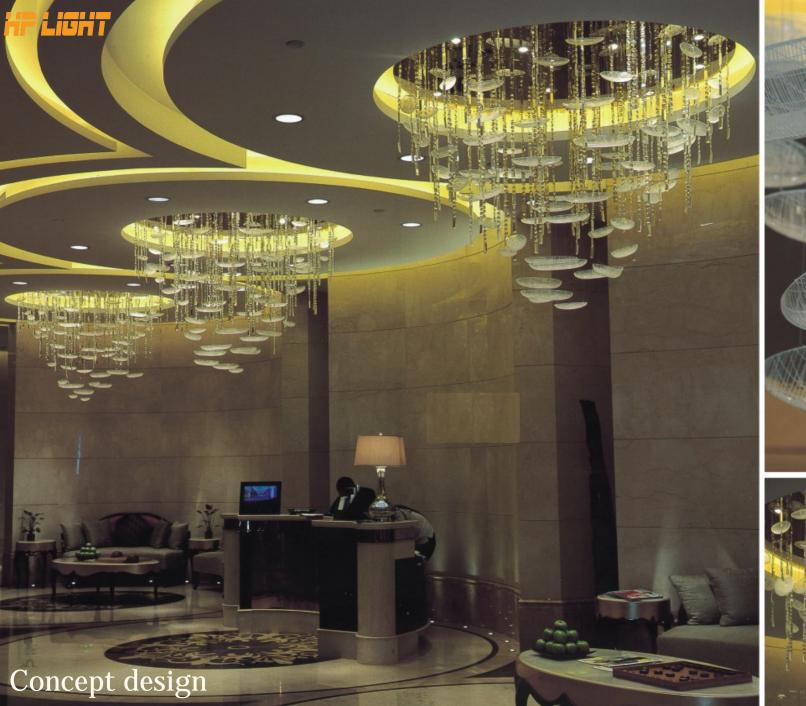

## 

Concept design

Art:Number:7225-1 Diameter:1050mm Height:550mm Lights:10

Art:Number:7225-2 Diameter:1200mm Height:750mm Lights:12

Art:Number:7226-1 Diameter:800mm Height:550mm Lights:10

Art:Number:7226-2 Diameter:1200mm Height:550mm Lights:16

ArtNumber:7227-1: Diameter:960mm Height:600mm Lights:10+5

Concept design Art Number: 7227-2

Art:Number:7228-1 Diameter:960mm Height:520mm Lights:10

Art:Number:7228-2 Diameter:880mm

Art:Number:7229-1 Diameter:600mm Height:800mm Lights:8+4