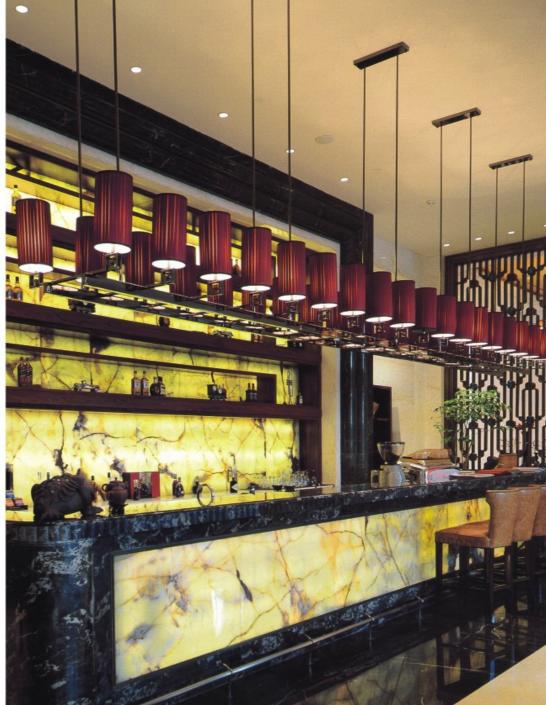

## 





























































































































































































































































































































































































































































































































Concept design





Art:Number:7225-1 Diameter:1050mm Height:550mm Lights:10



Art:Number:7225-2 Diameter:1200mm Height:750mm Lights:12



Art:Number:7226-1 Diameter:800mm Height:550mm Lights:10



Art:Number:7226-2 Diameter:1200mm Height:550mm Lights:16





ArtNumber:7227-1: Diameter:960mm Height:600mm Lights:10+5



Concept design Art Number: 7227-2



Art:Number:7228-1 Diameter:960mm Height:520mm Lights:10

Art:Number:7228-2 Diameter:880mm





Art:Number:7229-1 Diameter:600mm Height:800mm Lights:8+4



Art:Number:7229-2 Diameter:880mm Height:530mm Lights:8

## Concept design



Art:Number:7230-1 Diameter:1000mm Height:650mm Lights:10+5



Art:Number:7230-2 Diameter:120mm Height:250