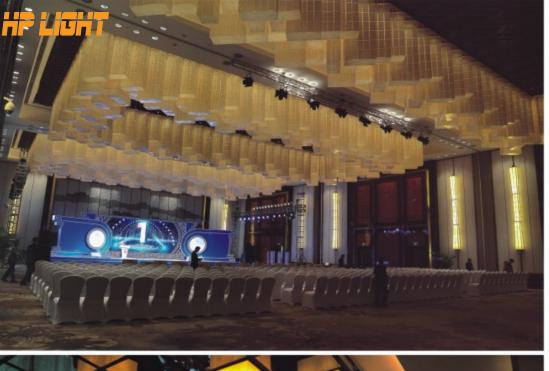

## 





























































































































































































































































































































































































































































































































Concept design





Art:Number:7225-1 Diameter:1050mm Height:550mm Lights:10



Art:Number:7225-2 Diameter:1200mm Height:750mm Lights:12



Art:Number:7226-1 Diameter:800mm Height:550mm Lights:10



Art:Number:7226-2 Diameter:1200mm Height:550mm Lights:16





ArtNumber:7227-1: Diameter:960mm Height:600mm Lights:10+5



Concept design Art Number: 7227-2



Art:Number:7228-1 Diameter:960mm Height:520mm Lights:10

Art:Number:7228-2 Diameter:880mm





Art:Number:7229-1 Diameter:600mm Height:800mm Lights:8+4



Art:Number:7229-2 Diameter:880mm Height:530mm Lights:8

## Concept design



Art:Number:7230-1 Diameter:1000mm Height:650mm Lights:10+5



Art:Number:7230-2 Diameter:120mm Height:250mm