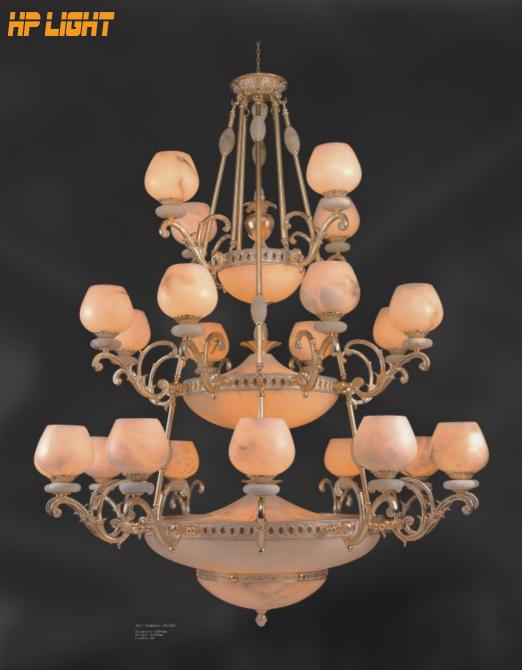

## Concept design

ART NO:7233-2 DIAMETER:1080 HEIGHT:840 LIGHTS:10+5

ART NO:7235-2 DIAMETER:1200 HEIGHT:875 LIGHTS:10+5

ART NO:7236-1 DIAMETER:775 HEIGHT:585 LIGHTS:6

ART NO:7236-2 DIAMETER:870 HEIGHT:585 LIGHTS:8

ART NO:7237-2 DIAMETER:1310 HEIGHT:1200 LIGHTS:12+8+4

ART NO:7238-1 DIAMETER:870 HEIGHT:600 LIGHTS:8

ART NO:7238-2 DIAMETER:770 HEIGHT:600 LIGHTS:6