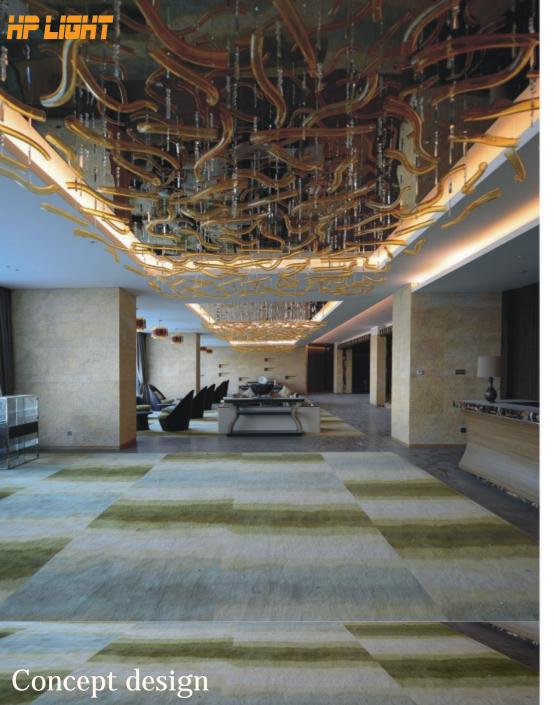

## Concept design

Art:Number:7230-1 Diameter:1000mm Height:650mm Lights:10+5

Art:Number:7230-2 Diameter:120mm Height:250mm Lights:1

Art:Number:7231-1 Diameter:600mm Height:1100mm Lights:4+8+4