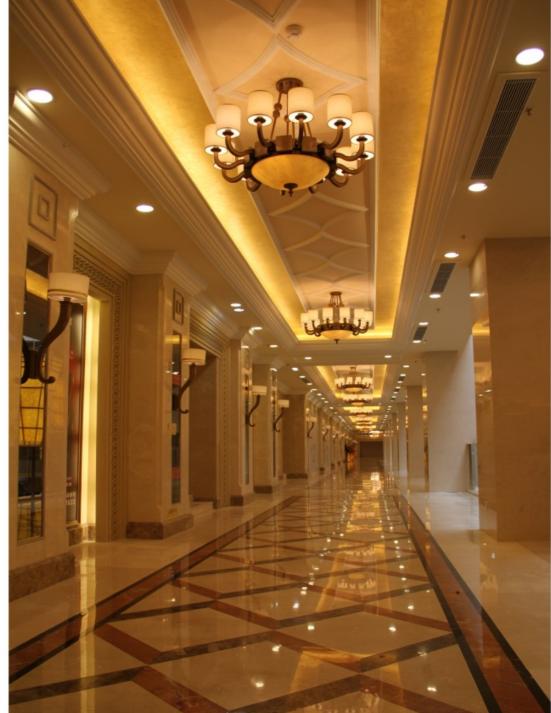

## 

Concept design

Art:Number:7225-1 Diameter:1050mm Height:550mm Lights:10

Art:Number:7225-2 Diameter:1200mm Height:750mm Lights:12

Art:Number:7226-1 Diameter:800mm Height:550mm Lights:10

Art:Number:7226-2 Diameter:1200mm Height:550mm Lights:16