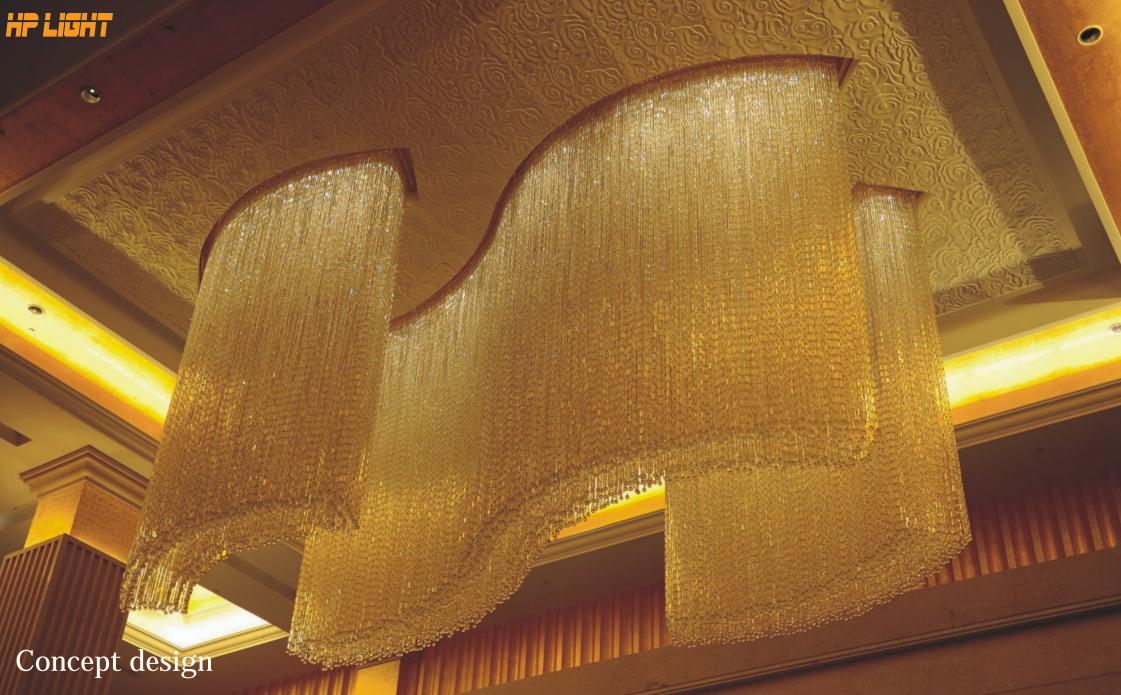

## Concept design

Art:Number:7230-1 Diameter:1000mm Height:650mm Lights:10+5

Art:Number:7230-2 Diameter:120mm Height:250mm Lights:1

Art:Number:7231-1 Diameter:600mm Height:1100mm Lights:4+8+4