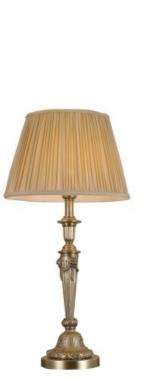

GHTS:12+8+4



ART NO:7238-1 DIAMETER:870 HEIGHT:600 LIGHTS:8



ART NO:7238-2 DIAMETER:770 HEIGHT:600 LIGHTS:6

## Concept design











Concept design





Art:Number:81661 Diameter:1590mm Height:1800mm Lights:40



Art:Number:81751 Diameter:1000nm Height:750nm Lights:10+5



Art:Number:81752 Diameter:1000mm Height:750mm Lights:10

Concept design





Art:Number:81771 Diameter:1550mm Height:1700mm Lights:30



Art:Number:81822 Diameter:650mm Height:1300mm Lights:6











Art:Number:81831 Diameter:580mm Height:1240mm Lights:1



Art:Number:81833 Diameter:500nn Height:870nn Lights:3



Art:Number:81823 Diameter:600mm Height:1450mm Lights:5

Concept design

Art:Number:81832 Diameter:550mm Height:850mm Lights:2











ART NO:7252-1 DIAMETER:980mm HEIGHT:1200mm LIGHTS:16+8+4













ART NO:7254-3 DIAMETER:350mm HEIGHT:680mm LIGHTS:1





ART NO:7254-5 DIAMETER:360 HEIGHT:580 LIGHTS:1







Art:Number:902512 Diameter:385mm Height:1580mm Lights:1



Art:Number:902511 Diameter:255mm Height:510mm Lights:1



Art:Number:902513 Diameter:370mm Height:700mm Lights:1



Art:Number:902514 Diameter:450mm Height:1620mm Lights:1



Art:Number:902522 Diameter:350mm Height:715mm Lights:1



Art:Number:902524 Diameter:320mm Height:1550mm Lights:1



Concept design

Art:Number:902622 Diameter:450mm Height:1600mm Lights:1





Art:Number:902624 Diameter:450mm Height:1640mm Lights:1





Art:Number:902672 Diameter:400mm Height:1590mm Lights:1



Art:Number:902671 Diameter:360mm Height:720mm Lights:1



Art:Number:902673 Diameter:360mm Height:720mm Lights:1



Art:Number:902674