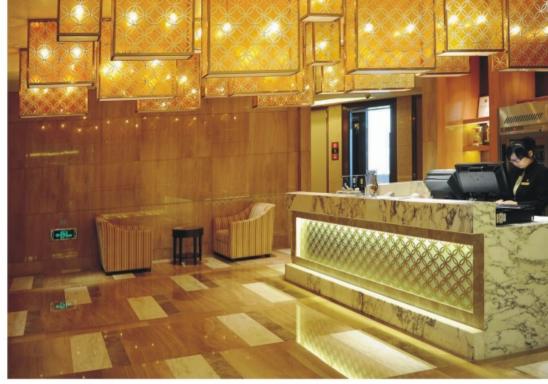

Art:Number:81771 Diameter:1550mm Height:1700mm Lights:30

Art:Number:81822 Diameter:650mm Height:1300mm Lights:6

Art:Number:81831 Diameter:580mm Height:1240mm Lights:1

Art:Number:81833 Diameter:500nn Height:870nn Lights:3

Art:Number:81823 Diameter:600mm Height:1450mm Lights:5

Concept design

Art:Number:81832 Diameter:550mm Height:850mm Lights:2

ART NO:7252-1 DIAMETER:980mm HEIGHT:1200mm LIGHTS:16+8+4

ART NO:7254-3 DIAMETER:350mm HEIGHT:680mm LIGHTS:1