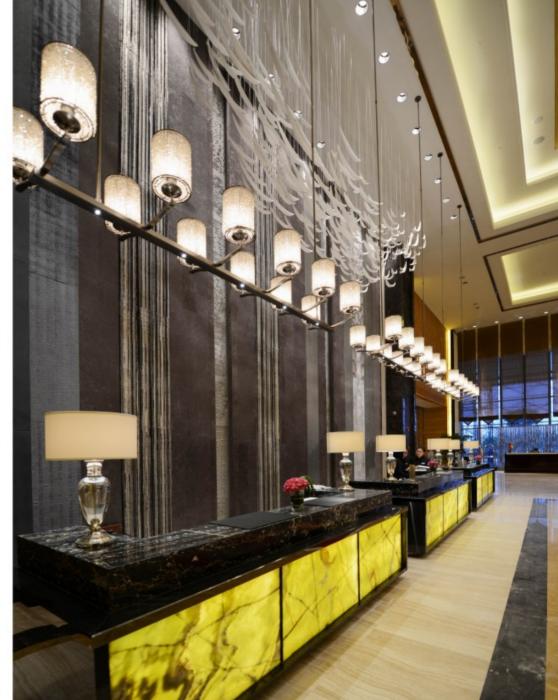

## 

Concept design

Art:Number:7225-1 Diameter:1050mm Height:550mm Lights:10

Art:Number:7225-2 Diameter:1200mm Height:750mm Lights:12

Art:Number:7226-1 Diameter:800mm Height:550mm Lights:10

Art:Number:7226-2 Diameter:1200mm Height:550mm Lights:16