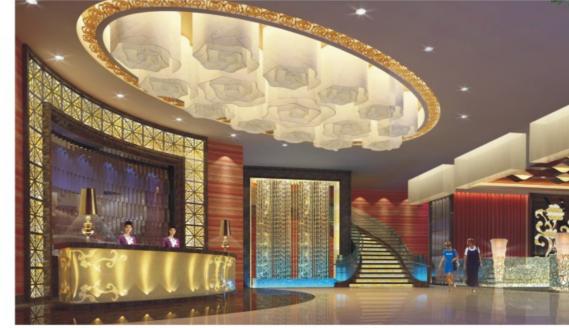

## 

Concept design

Art:Number:7225-1 Diameter:1050mm Height:550mm Lights:10

Art:Number:7225-2 Diameter:1200mm Height:750mm Lights:12

Art:Number:7226-1 Diameter:800mm Height:550mm Lights:10

Art:Number:7226-2 Diameter:1200mm Height:550mm Lights:16