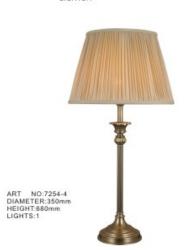

Art:Number:81823 Diameter:600mm Height:1450mm Lights:5

Concept design

Art:Number:81832 Diameter:550mm Height:850mm Lights:2

ART NO:7252-1 DIAMETER:980mm HEIGHT:1200mm LIGHTS:16+8+4

ART NO:7254-3 DIAMETER:350mm HEIGHT:680mm LIGHTS:1