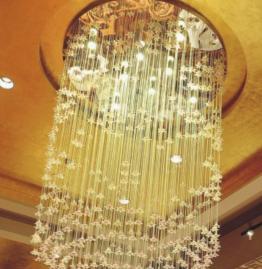

## Concept design

Concept design

Art:Number:81661 Diameter:1590mm Height:1800mm Lights:40

Art:Number:81751 Diameter:1000nm Height:750nm Lights:10+5

Art:Number:81752 Diameter:1000mm Height:750mm Lights:10

Concept design