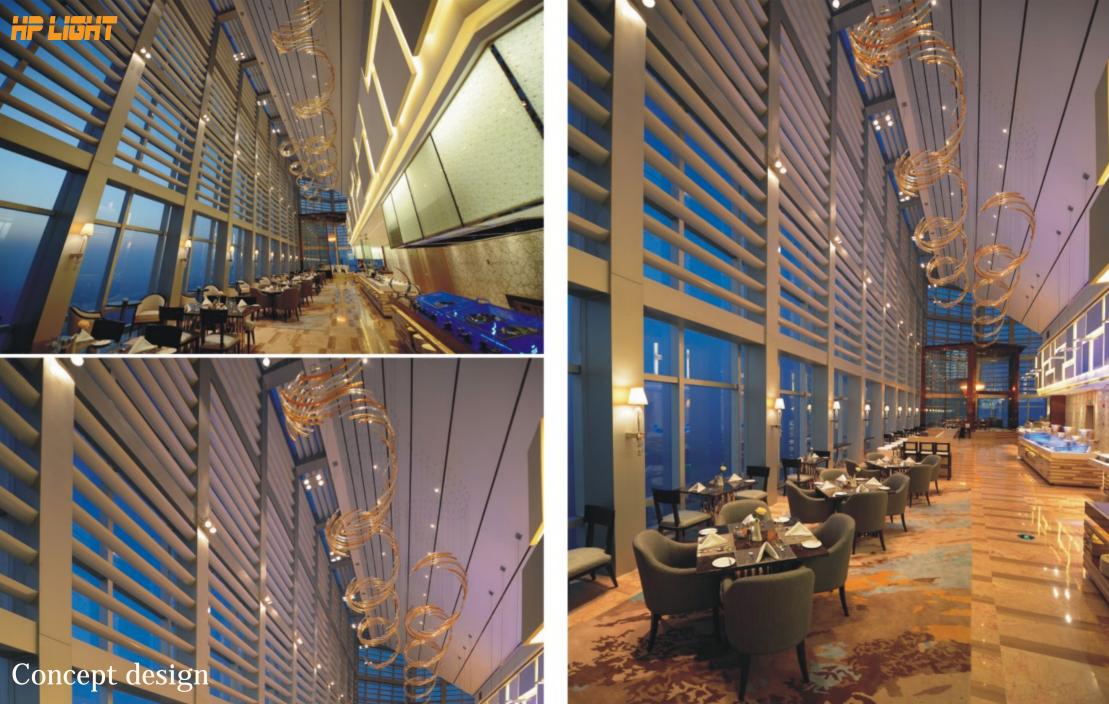

ArtNumber:7227-1: Diameter:960mm Height:600mm Lights:10+5

Concept design Art Number: 7227-2

Art:Number:7228-1 Diameter:960mm Height:520mm Lights:10

Art:Number:7228-2 Diameter:880mm

Art:Number:7229-1 Diameter:600mm Height:800mm Lights:8+4