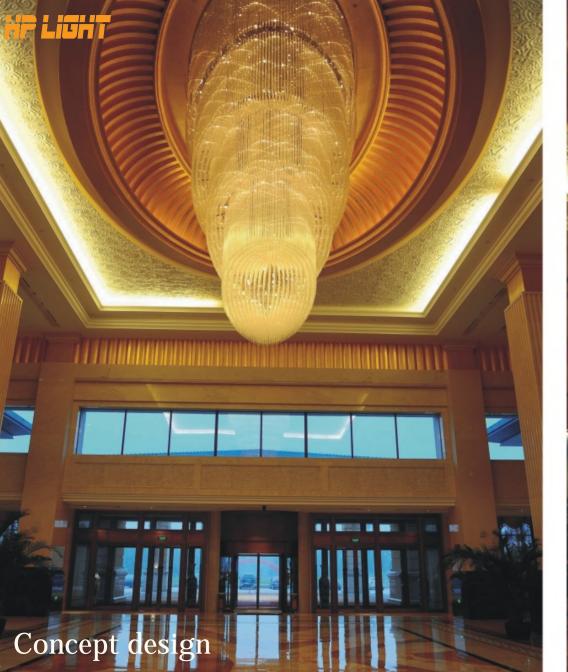

## Concept design

Concept design

Art:Number:81661 Diameter:1590mm Height:1800mm Lights:40

Art:Number:81751 Diameter:1000nm Height:750nm Lights:10+5

Art:Number:81752 Diameter:1000mm Height:750mm Lights:10

Concept design