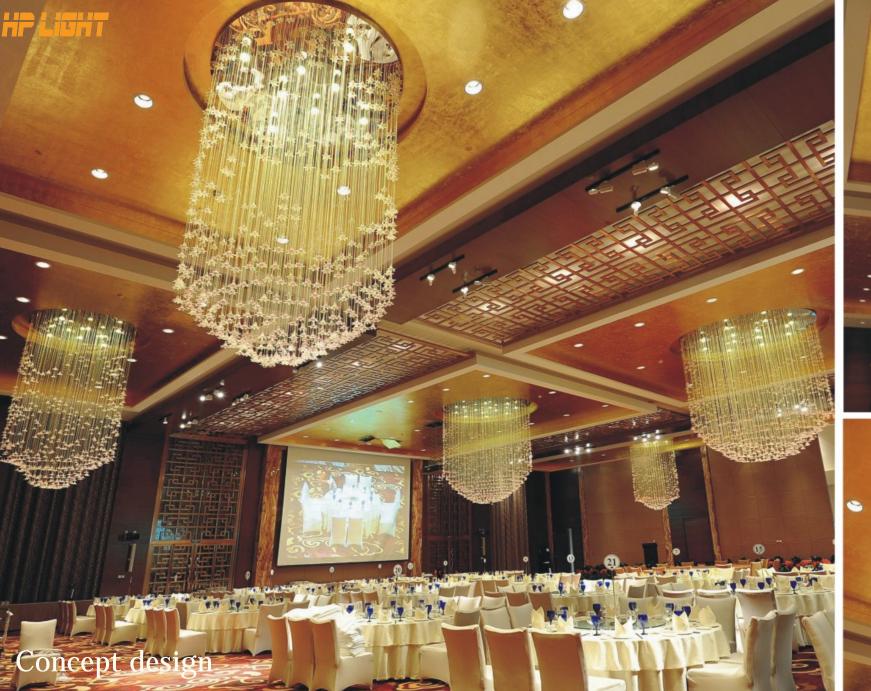

## Concept design

Concept design

Art:Number:81661 Diameter:1590mm Height:1800mm Lights:40

Art:Number:81751 Diameter:1000nm Height:750nm Lights:10+5

Art:Number:81752 Diameter:1000mm Height:750mm Lights:10

Concept design