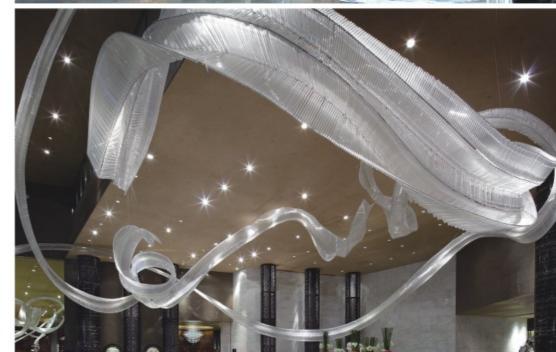

## 





























































































































































































































































































































































































































































































































Concept design





Art:Number:7225-1 Diameter:1050mm Height:550mm Lights:10



Art:Number:7225-2 Diameter:1200mm Height:750mm Lights:12



Art:Number:7226-1 Diameter:800mm Height:550mm Lights:10



Art:Number:7226-2 Diameter:1200mm Height:550mm Lights:16





ArtNumber:7227-1: Diameter:960mm Height:600mm Lights:10+5



Concept design Art Number: 7227-2



Art:Number:7228-1 Diameter:960mm Height:520mm Lights:10

Art:Number:7228-2 Diameter:880mm





Art:Number:7229-1 Diameter:600mm Height:800mm Lights:8+4



Art:Number:7229-2 Diameter:880mm Height:530mm Lights:8

## Concept design



Art:Number:7230-1 Diameter:1000mm Height:650mm Lights:10+5



Art:Number:7230-2 Diameter:120mm Height:250mm Lights:1



Art:Number:7231-1 Diame