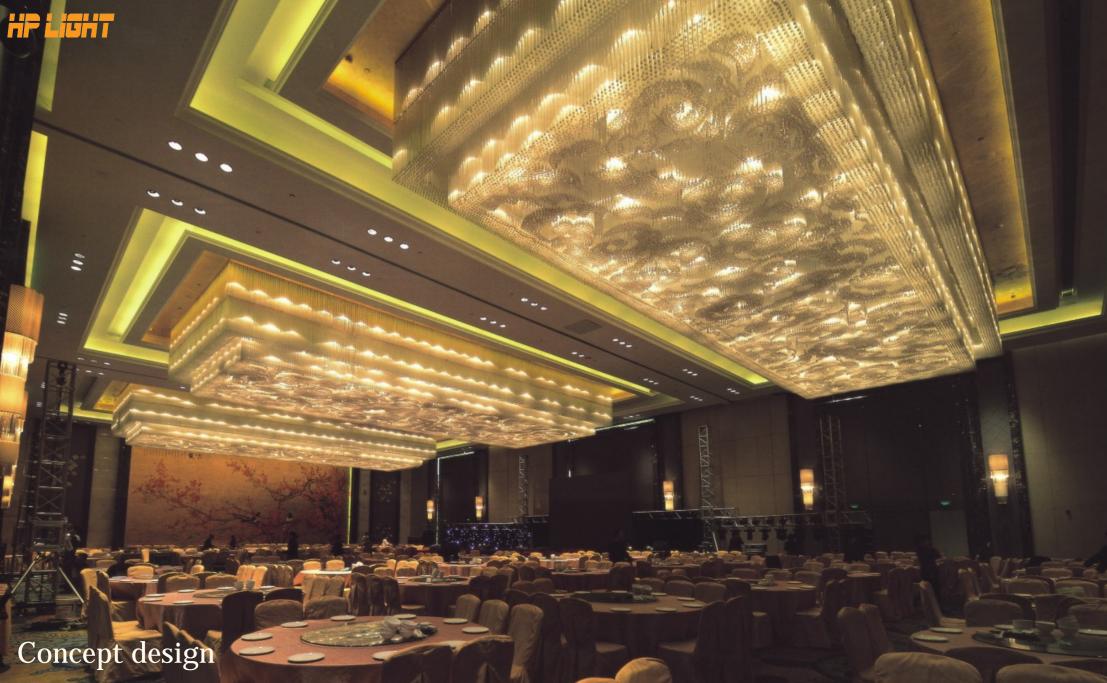

## Concept design

ART NO:7233-2 DIAMETER:1080 HEIGHT:840 LIGHTS:10+5

ART NO:7235-2 DIAMETER:1200 HEIGHT:875 LIGHTS:10+5

ART NO:7236-1 DIAMETER:775 HEIGHT:585 LIGHTS:6

ART NO:7236-2 DIAMETER:870 HEIGHT:585 LIGHTS:8