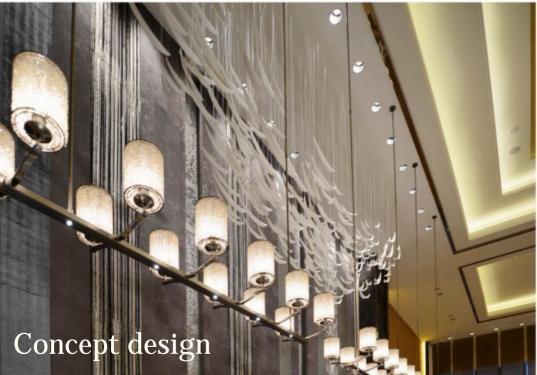

## 

Concept design

Art:Number:7225-1 Diameter:1050mm Height:550mm Lights:10

Art:Number:7225-2 Diameter:1200mm Height:750mm Lights:12

Art:Number:7226-1 Diameter:800mm Height:550mm Lights:10

Art:Number:7226-2 Diameter:1200mm Height:550mm Lights:16