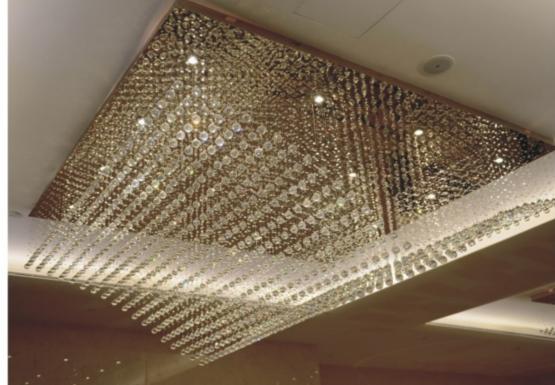

## 

Concept design

Art:Number:7225-1 Diameter:1050mm Height:550mm Lights:10

Art:Number:7225-2 Diameter:1200mm Height:750mm Lights:12

Art:Number:7226-1 Diameter:800mm Height:550mm Lights:10

Art:Number:7226-2 Diameter:1200mm Height:550mm Lights:16