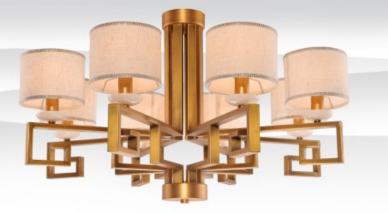

Art:Number:81823 Diameter:600mm Height:1450mm Lights:5

Concept design

Art:Number:81832 Diameter:550mm Height:850mm Lights:2

ART NO:7252-1 DIAMETER:980mm HEIGHT:1200mm LIGHTS:16+8+4

ART NO:7254-3 DIAMETER:350mm HEIGHT:680mm LIGHTS:1