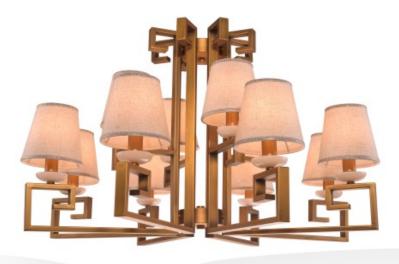

Art:Number:81823 Diameter:600mm Height:1450mm Lights:5

Concept design

Art:Number:81832 Diameter:550mm Height:850mm Lights:2

ART NO:7252-1 DIAMETER:980mm HEIGHT:1200mm LIGHTS:16+8+4

ART NO:7254-3 DIAMETER:350mm HEIGHT:680mm LIGHTS:1