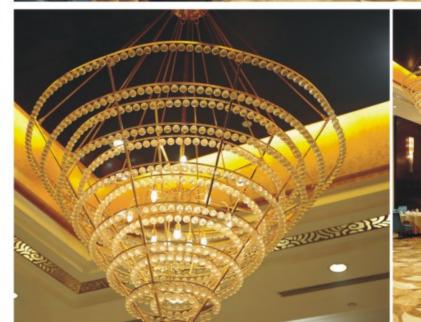

## 

Concept design

Art:Number:7225-1 Diameter:1050mm Height:550mm Lights:10

Art:Number:7225-2 Diameter:1200mm Height:750mm Lights:12

Art:Number:7226-1 Diameter:800mm Height:550mm Lights:10

Art:Number:7226-2 Diameter:1200mm Height:550mm Lights:16