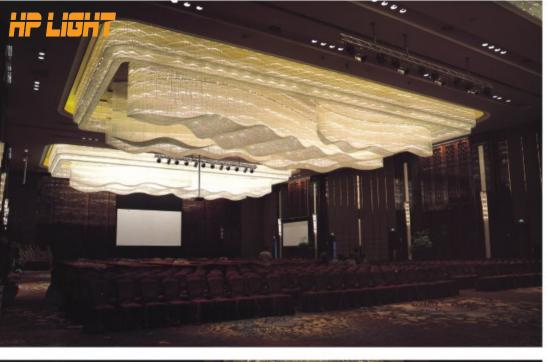

## 





























































































































































































































































































































































































































































































































Concept design





Art:Number:7225-1 Diameter:1050mm Height:550mm Lights:10



Art:Number:7225-2 Diameter:1200mm Height:750mm Lights:12



Art:Number:7226-1 Diameter:800mm Height:550mm Lights:10



Art:Number:7226-2 Diameter:1200mm Height:550mm Lights:16





ArtNumber:7227-1: Diameter:960mm Height:600mm Lights:10+5



Concept design Art Number: 7227-2



Art:Number:7228-1 Diameter:960mm Height:520mm Lights:10

Art:Number:7228-2 Diameter:880mm





Art:Number:7229-1 Diameter:600mm Height:800mm Lights:8+4



Art:Number:7229-2 Diameter:880mm Height:530mm Lights:8

## Concept design



Art:Number:7230-1 Diameter:1000mm Height:650mm Lights:10+5



Art:Number:7230-2 Diameter:120m