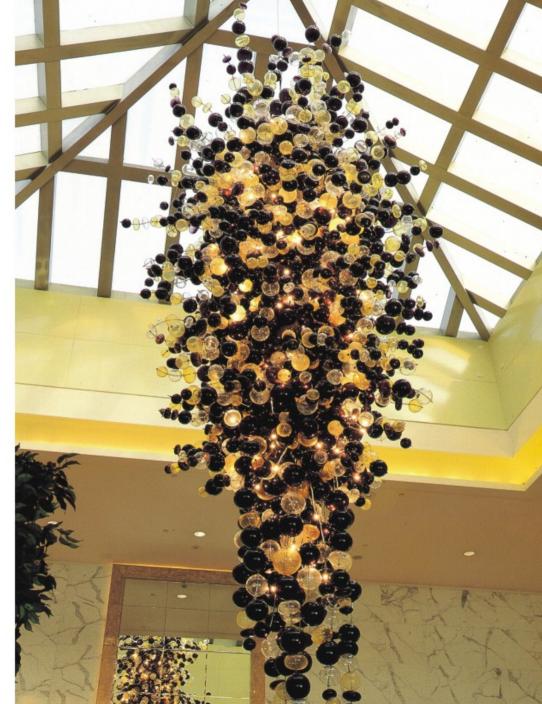

## Concept design

Concept design

Art:Number:81661 Diameter:1590mm Height:1800mm Lights:40

Art:Number:81751 Diameter:1000nm Height:750nm Lights:10+5

Art:Number:81752 Diameter:1000mm Height:750mm Lights:10

Concept design