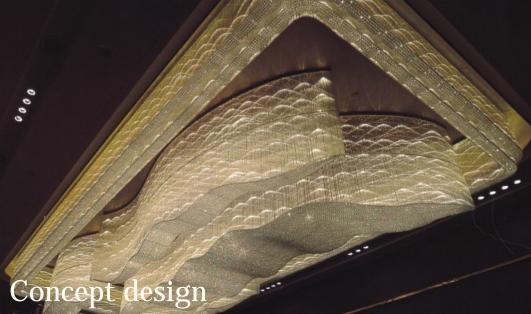

## 





























































































































































































































































































































































































































































































































Concept design





Art:Number:7225-1 Diameter:1050mm Height:550mm Lights:10



Art:Number:7225-2 Diameter:1200mm Height:750mm Lights:12



Art:Number:7226-1 Diameter:800mm Height:550mm Lights:10



Art:Number:7226-2 Diameter:1200mm Height:550mm Lights:16





ArtNumber:7227-1: Diameter:960mm Height:600mm Lights:10+5



Concept design Art Number: 7227-2



Art:Number:7228-1 Diameter:960mm Height:520mm Lights:10

Art:Number:7228-2 Diameter:880mm





Art:Number:7229-1 Diameter:600mm Height:800mm Lights:8+4



Art:Number:7229-2 Diameter:880mm Height:530mm Lights:8

## Concept design



Art:Number:7230-1 Diameter:1000mm Height:650mm Lights:10+5



Art:Number:7230-2 Diameter:120mm