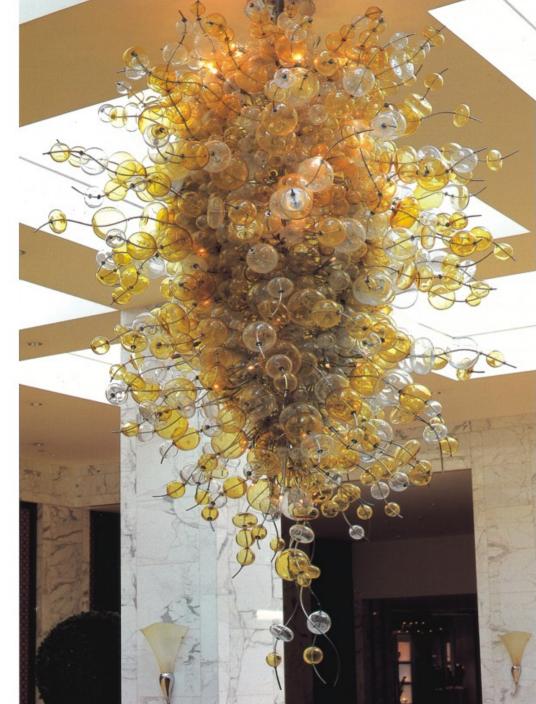

## Concept design

Concept design

Art:Number:81661 Diameter:1590mm Height:1800mm Lights:40

Art:Number:81751 Diameter:1000nm Height:750nm Lights:10+5

Art:Number:81752 Diameter:1000mm Height:750mm Lights:10

Concept design