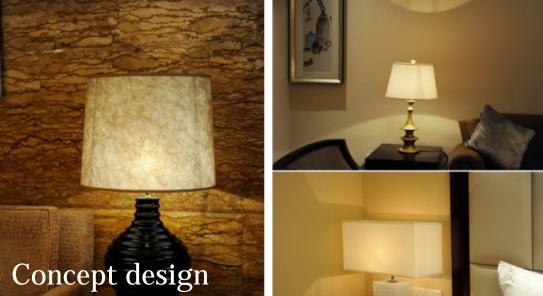

## 





























































































































































































































































































































































































































































































































Concept design





Art:Number:7225-1 Diameter:1050mm Height:550mm Lights:10



Art:Number:7225-2 Diameter:1200mm Height:750mm Lights:12



Art:Number:7226-1 Diameter:800mm Height:550mm Lights:10



Art:Number:7226-2 Diameter:1200mm Height:550mm Lights:16





ArtNumber:7227-1: Diameter:960mm Height:600mm Lights:10+5



Concept design Art Number: 7227-2



Art:Number:7228-1 Diameter:960mm Height:520mm Lights:10

Art:Number:7228-2 Diameter:880mm





Art:Number:7229-1 Diameter:600mm Height:800mm Lights:8+4



Art:Number:7229-2 Diameter:880mm Height:530mm Lights:8

## Concept d