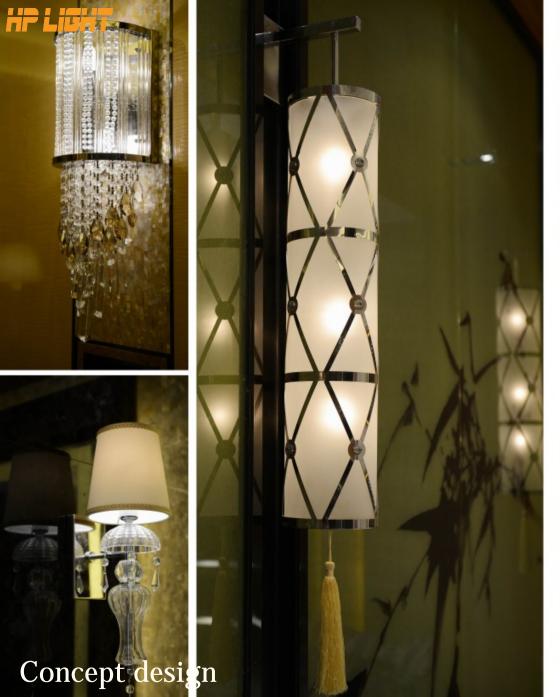

## Concept design

Art:Number:7230-1 Diameter:1000mm Height:650mm Lights:10+5

Art:Number:7230-2 Diameter:120mm Height:250mm Lights:1

Art:Number:7231-1 Diameter:600mm Height:1100mm Lights:4+8+4