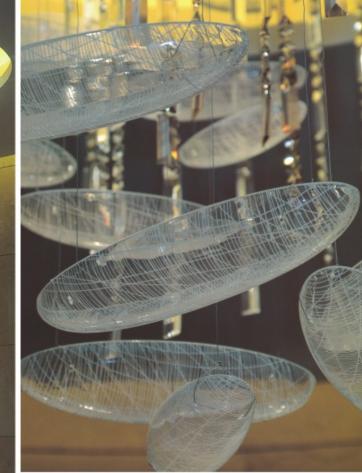

## 

Concept design

Art:Number:7225-1 Diameter:1050mm Height:550mm Lights:10

Art:Number:7225-2 Diameter:1200mm Height:750mm Lights:12

Art:Number:7226-1 Diameter:800mm Height:550mm Lights:10

Art:Number:7226-2 Diameter:1200mm Height:550mm Lights:16

ArtNumber:7227-1: Diameter:960mm Height:600mm Lights:10+5

Concept design Art Number: 7227-2

Art:Number:7228-1 Diameter:960mm Height:520mm Lights:10

Art:Number:7228-2 Diameter:880mm

Art:Number:7229-1 Diameter:600mm Height:800mm Lights:8+4