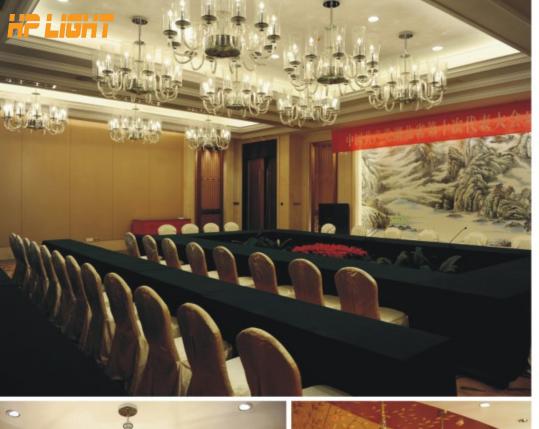

## Concept design

ART NO:7233-2 DIAMETER:1080 HEIGHT:840 LIGHTS:10+5

ART NO:7235-2 DIAMETER:1200 HEIGHT:875 LIGHTS:10+5

ART NO:7236-1 DIAMETER:775 HEIGHT:585 LIGHTS:6

ART NO:7236-2 DIAMETER:870 HEIGHT:585 LIGHTS:8