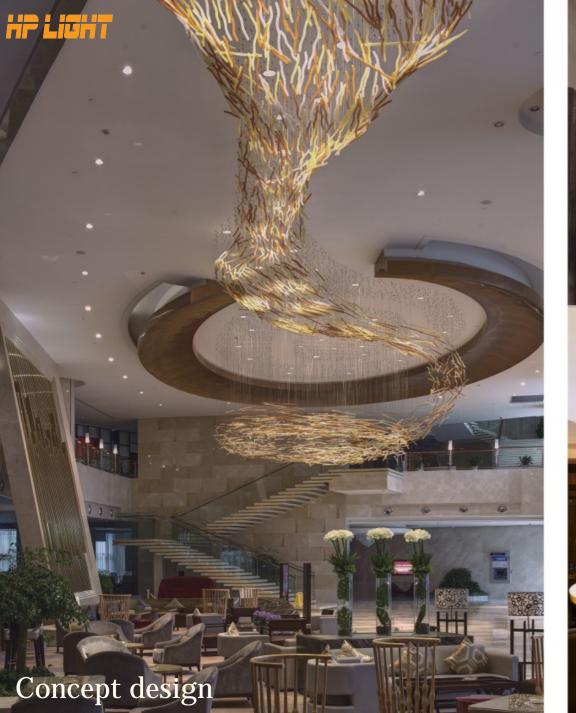

## Concept design

Concept design

Art:Number:81661 Diameter:1590mm Height:1800mm Lights:40

Art:Number:81751 Diameter:1000nm Height:750nm Lights:10+5

Art:Number:81752 Diameter:1000mm Height:750mm Lights:10

Concept design