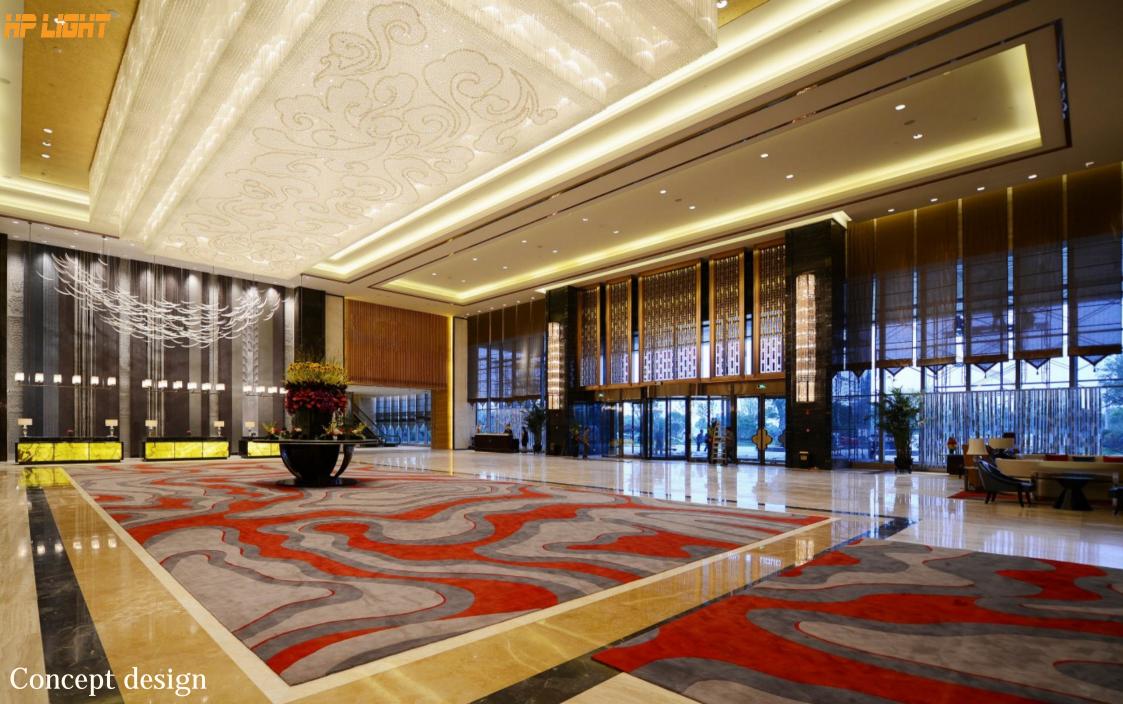

## Concept design

Concept design

Art:Number:81661 Diameter:1590mm Height:1800mm Lights:40

Art:Number:81751 Diameter:1000nm Height:750nm Lights:10+5

Art:Number:81752 Diameter:1000mm Height:750mm Lights:10

Concept design