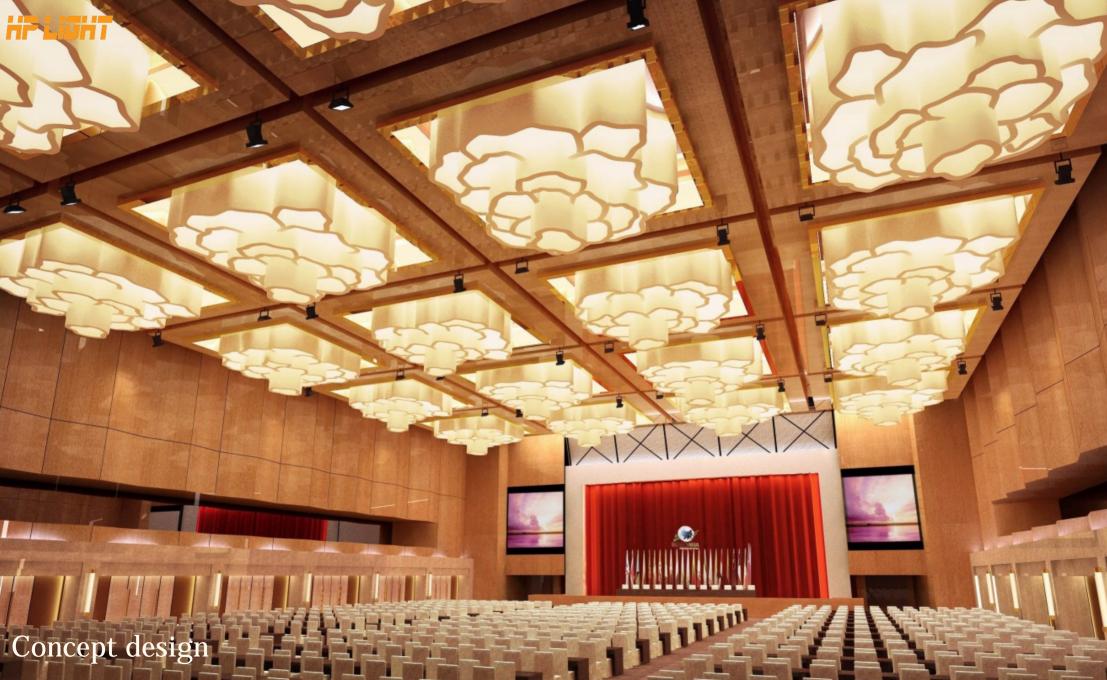

## Concept design

Art:Number:7230-1 Diameter:1000mm Height:650mm Lights:10+5

Art:Number:7230-2 Diameter:120mm Height:250mm Lights:1

Art:Number:7231-1 Diameter:600mm Height:1100mm Lights:4+8+4