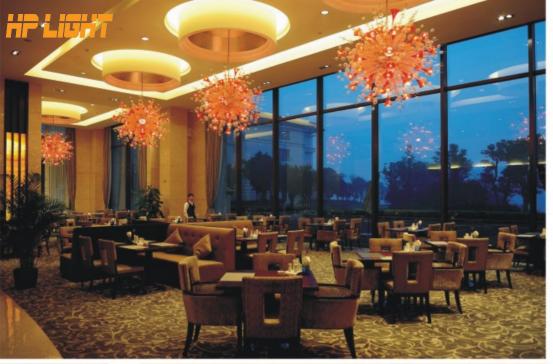

## 

Concept design

Art:Number:7225-1 Diameter:1050mm Height:550mm Lights:10

Art:Number:7225-2 Diameter:1200mm Height:750mm Lights:12

Art:Number:7226-1 Diameter:800mm Height:550mm Lights:10

Art:Number:7226-2 Diameter:1200mm Height:550mm Lights:16