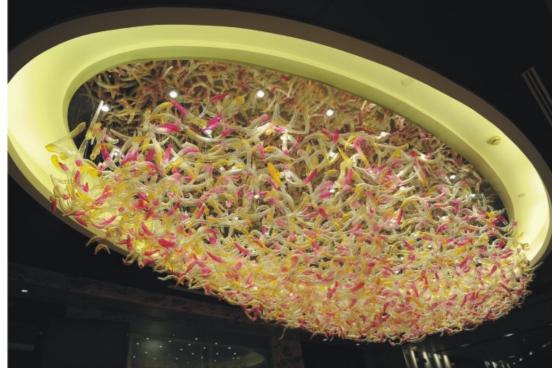

## 





























































































































































































































































































































































































































































































































Concept design





Art:Number:7225-1 Diameter:1050mm Height:550mm Lights:10



Art:Number:7225-2 Diameter:1200mm Height:750mm Lights:12



Art:Number:7226-1 Diameter:800mm Height:550mm Lights:10



Art:Number:7226-2 Diameter:1200mm Height:550mm Lights:16





ArtNumber:7227-1: Diameter:960mm Height:600mm Lights:10+5



Concept design Art Number: 7227-2



Art:Number:7228-1 Diameter:960mm Height:520mm Lights:10

Art:Number:7228-2 Diameter:880mm





Art:Number:7229-1 Diameter:600mm Height:800mm Lights:8+4



Art:Number:7229-2 Diameter:880mm Height:530mm Lights:8