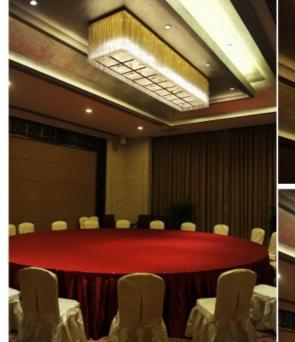

## Concept design

ART NO:7233-2 DIAMETER:1080 HEIGHT:840 LIGHTS:10+5

ART NO:7235-2 DIAMETER:1200 HEIGHT:875 LIGHTS:10+5

ART NO:7236-1 DIAMETER:775 HEIGHT:585 LIGHTS:6

ART NO:7236-2 DIAMETER:870 HEIGHT:585 LIGHTS:8