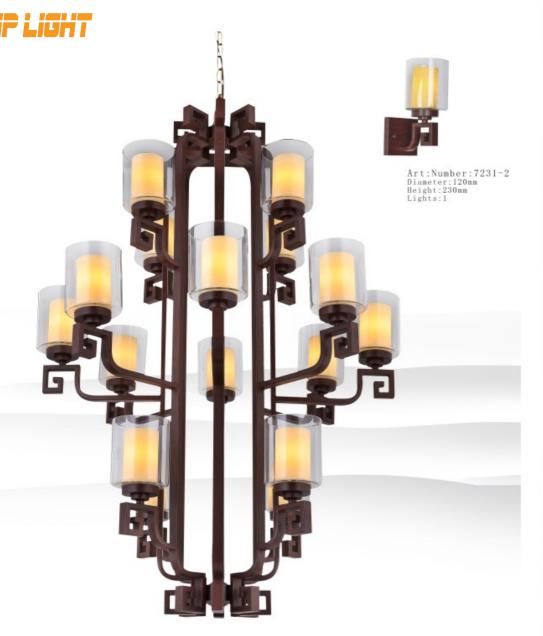

## Concept design

Art:Number:7230-1 Diameter:1000mm Height:650mm Lights:10+5

Art:Number:7230-2 Diameter:120mm Height:250mm Lights:1

Art:Number:7231-1 Diameter:600mm Height:1100mm Lights:4+8+4