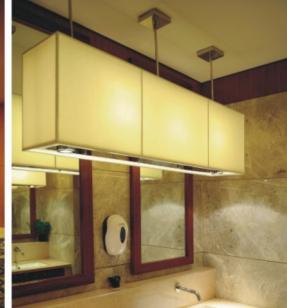

## Concept design

ART NO:7233-2 DIAMETER:1080 HEIGHT:840 LIGHTS:10+5

ART NO:7235-2 DIAMETER:1200 HEIGHT:875 LIGHTS:10+5

ART NO:7236-1 DIAMETER:775 HEIGHT:585 LIGHTS:6

ART NO:7236-2 DIAMETER:870 HEIGHT:585 LIGHTS:8