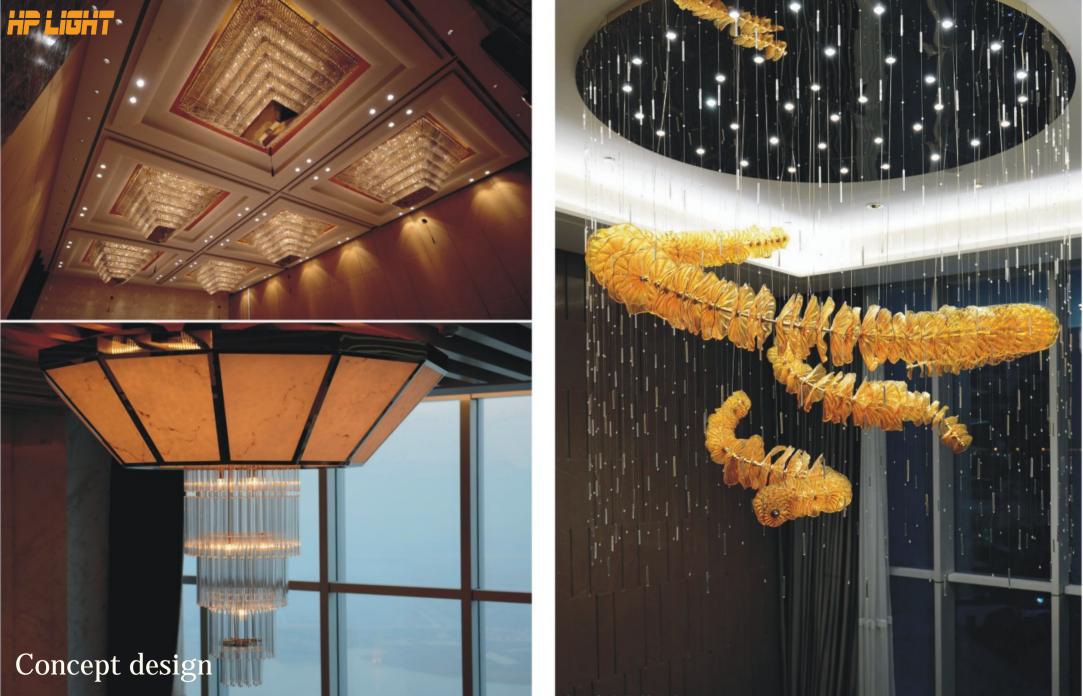

## 

Concept design

Art:Number:7225-1 Diameter:1050mm Height:550mm Lights:10

Art:Number:7225-2 Diameter:1200mm Height:750mm Lights:12

Art:Number:7226-1 Diameter:800mm Height:550mm Lights:10

Art:Number:7226-2 Diameter:1200mm Height:550mm Lights:16