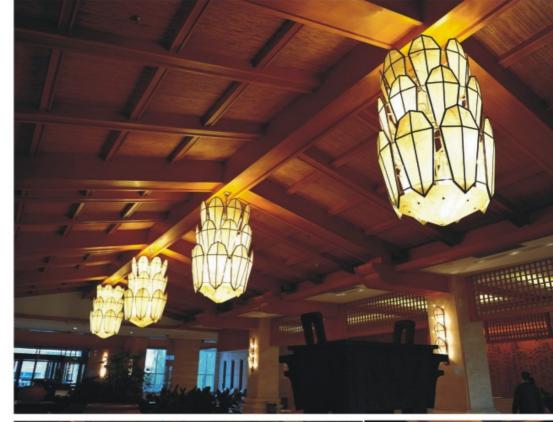

## 

Concept design

Art:Number:7225-1 Diameter:1050mm Height:550mm Lights:10

Art:Number:7225-2 Diameter:1200mm Height:750mm Lights:12

Art:Number:7226-1 Diameter:800mm Height:550mm Lights:10

Art:Number:7226-2 Diameter:1200mm Height:550mm Lights:16