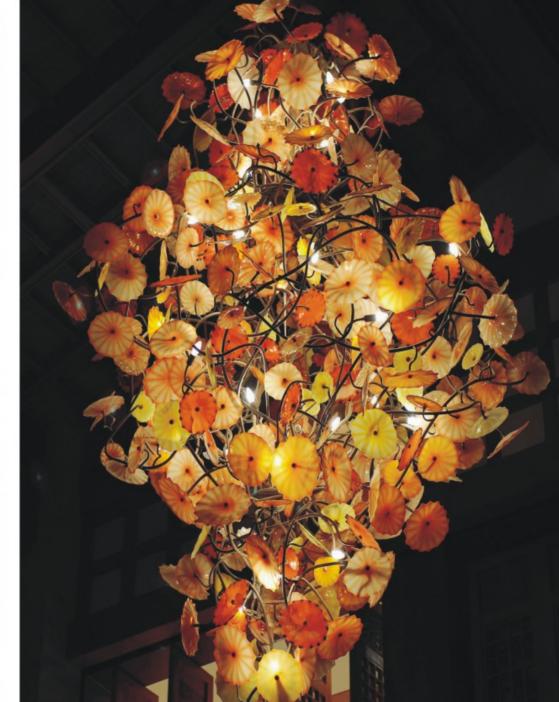

## Concept design

Concept design

Art:Number:81661 Diameter:1590mm Height:1800mm Lights:40

Art:Number:81751 Diameter:1000nm Height:750nm Lights:10+5

Art:Number:81752 Diameter:1000mm Height:750mm Lights:10

Concept design