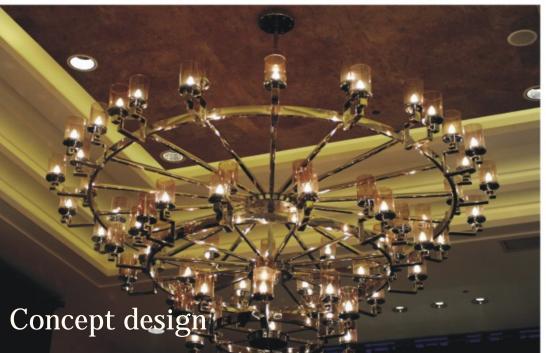

## Concept design

Concept design

Art:Number:81661 Diameter:1590mm Height:1800mm Lights:40

Art:Number:81751 Diameter:1000nm Height:750nm Lights:10+5

Art:Number:81752 Diameter:1000mm Height:750mm Lights:10

Concept design