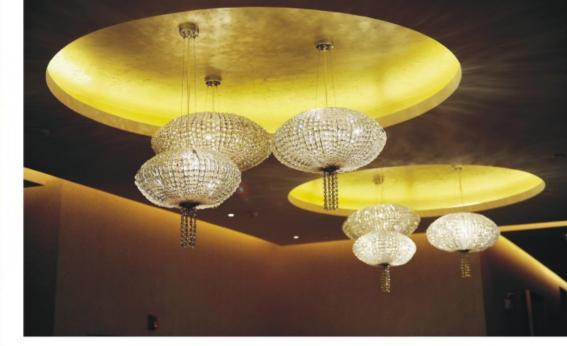

## Concept design

Concept design

Art:Number:81661 Diameter:1590mm Height:1800mm Lights:40

Art:Number:81751 Diameter:1000nm Height:750nm Lights:10+5

Art:Number:81752 Diameter:1000mm Height:750mm Lights:10

Concept design