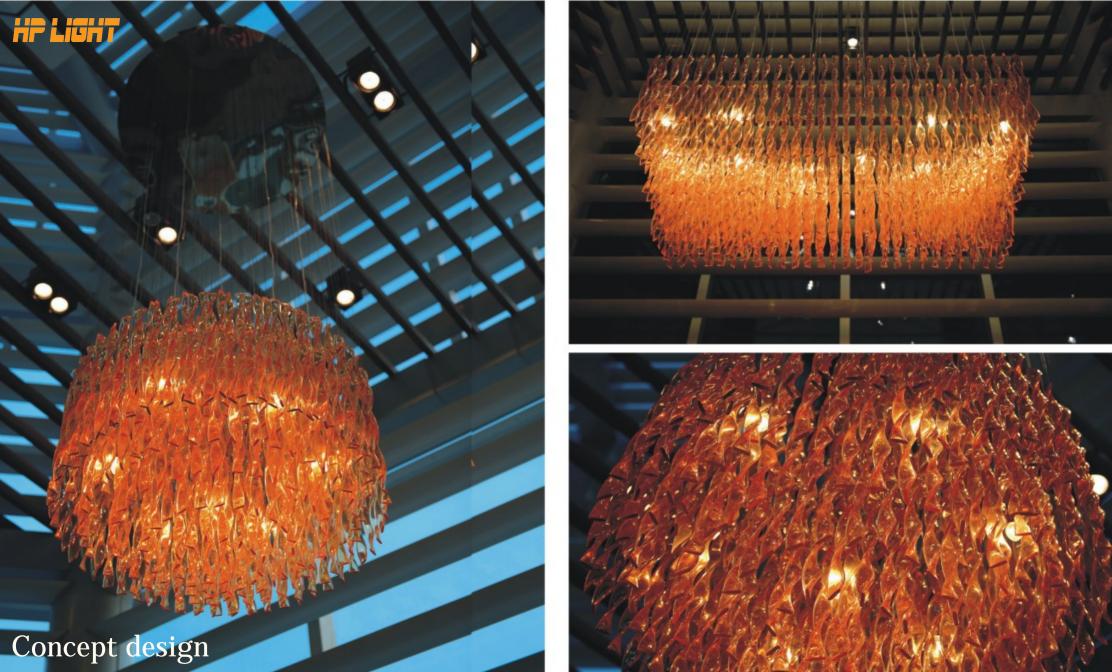

## 

Concept design

Art:Number:7225-1 Diameter:1050mm Height:550mm Lights:10

Art:Number:7225-2 Diameter:1200mm Height:750mm Lights:12

Art:Number:7226-1 Diameter:800mm Height:550mm Lights:10

Art:Number:7226-2 Diameter:1200mm Height:550mm Lights:16