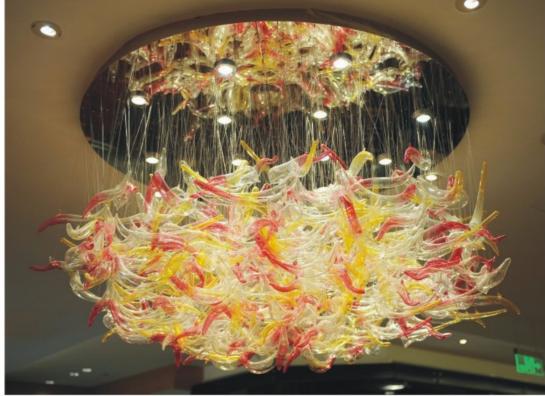

## 

Concept design

Art:Number:7225-1 Diameter:1050mm Height:550mm Lights:10

Art:Number:7225-2 Diameter:1200mm Height:750mm Lights:12

Art:Number:7226-1 Diameter:800mm Height:550mm Lights:10

Art:Number:7226-2 Diameter:1200mm Height:550mm Lights:16