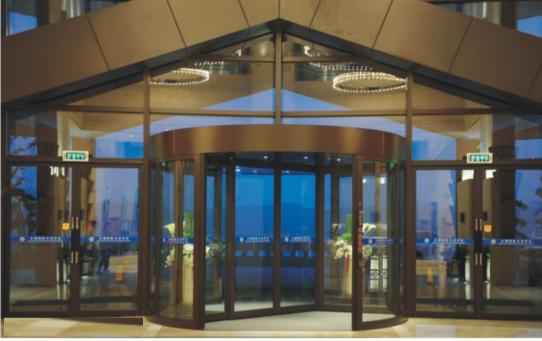

## 

Concept design

Art:Number:7225-1 Diameter:1050mm Height:550mm Lights:10

Art:Number:7225-2 Diameter:1200mm Height:750mm Lights:12

Art:Number:7226-1 Diameter:800mm Height:550mm Lights:10

Art:Number:7226-2 Diameter:1200mm Height:550mm Lights:16

## Concept design

Art:Number:7230-1 Diameter:1000mm Height:650mm Lights:10+5

Art:Number:7230-2 Diameter:120mm Height:250mm Lights:1

Art:Number:7231-1 Diameter:600mm Height:1100mm Lights:4+8+4

## Concept design

ART NO:7233-2 DIAMETER:1080 HEIGHT:840 LIGHTS:10+5

ART NO:7235-2 DIAMETER:1200 HEIGHT:875 LIGHTS:10+5

ART NO:7236-1 DIAMETER:775 HEIGHT:585 LIGHTS:6

ART NO:7236-2 DIAMETER:870 HEIGHT:585 LIGHTS:8

## Concept design

Concept design

Art:Number:81661 Diameter:1590mm Height:1800mm Lights:40

Art:Number:81751 Diameter:1000nm Height:750nm Lights:10+5

Art:Number:81752 Diameter:1000mm Height:750mm Lights:10

Concept design