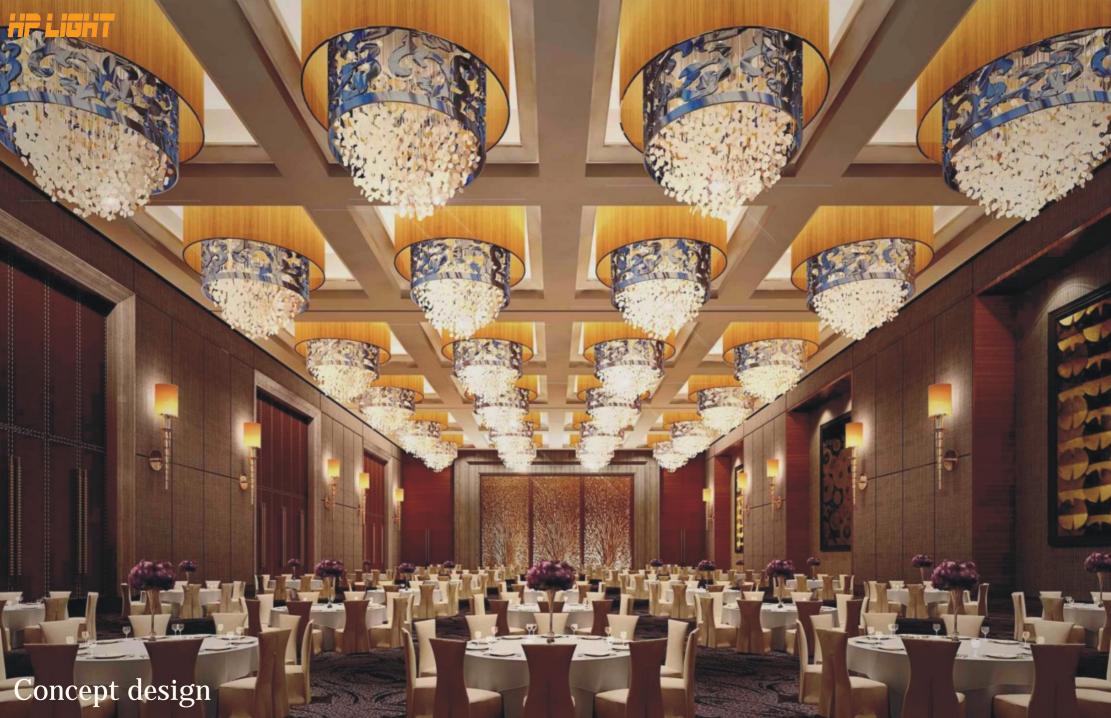

## 

Concept design

Art:Number:7225-1 Diameter:1050mm Height:550mm Lights:10

Art:Number:7225-2 Diameter:1200mm Height:750mm Lights:12

Art:Number:7226-1 Diameter:800mm Height:550mm Lights:10

Art:Number:7226-2 Diameter:1200mm Height:550mm Lights:16