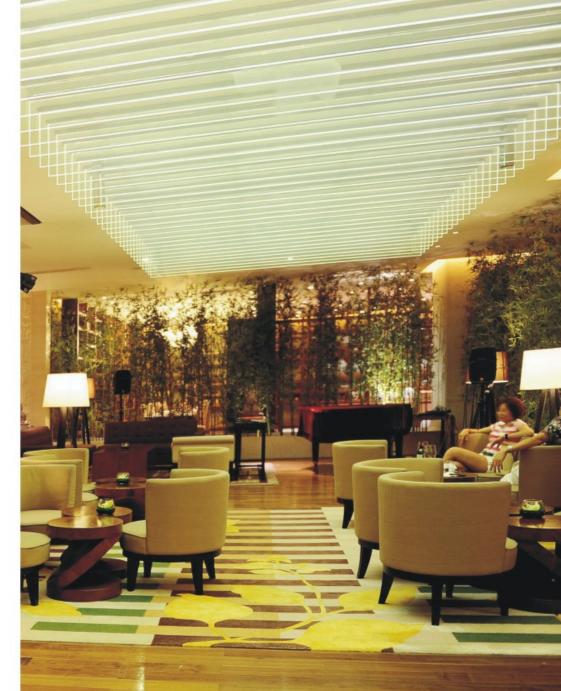

## 

Concept design

Art:Number:7225-1 Diameter:1050mm Height:550mm Lights:10

Art:Number:7225-2 Diameter:1200mm Height:750mm Lights:12

Art:Number:7226-1 Diameter:800mm Height:550mm Lights:10

Art:Number:7226-2 Diameter:1200mm Height:550mm Lights:16