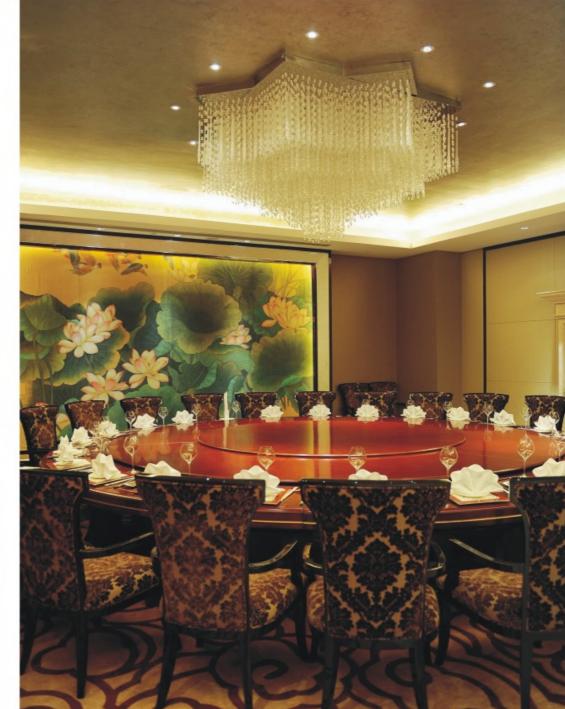

## 

Concept design

Art:Number:7225-1 Diameter:1050mm Height:550mm Lights:10

Art:Number:7225-2 Diameter:1200mm Height:750mm Lights:12

Art:Number:7226-1 Diameter:800mm Height:550mm Lights:10

Art:Number:7226-2 Diameter:1200mm Height:550mm Lights:16