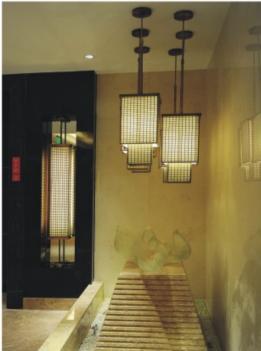

## 

Concept design

Art:Number:7225-1 Diameter:1050mm Height:550mm Lights:10

Art:Number:7225-2 Diameter:1200mm Height:750mm Lights:12

Art:Number:7226-1 Diameter:800mm Height:550mm Lights:10

Art:Number:7226-2 Diameter:1200mm Height:550mm Lights:16

## Concept design

Art:Number:7230-1 Diameter:1000mm Height:650mm Lights:10+5

Art:Number:7230-2 Diameter:120mm Height:250mm Lights:1

Art:Number:7231-1 Diameter:600mm Height:1100mm Lights:4+8+4

## Concept design

ART NO:7233-2 DIAMETER:1080 HEIGHT:840 LIGHTS:10+5

ART NO:7235-2 DIAMETER:1200 HEIGHT:875 LIGHTS:10+5

ART NO:7236-1 DIAMETER:775 HEIGHT:585 LIGHTS:6

ART NO:7236-2 DIAMETER:870 HEIGHT:585 LIGHTS:8

## Concept design

Concept design

Art:Number:81661 Diameter:1590mm Height:1800mm Lights:40

Art:Number:81751 Diameter:1000nm Height:750nm Lights:10+5

Art:Number:81752 Diameter:1000mm Height:750mm Lights:10

Concept design