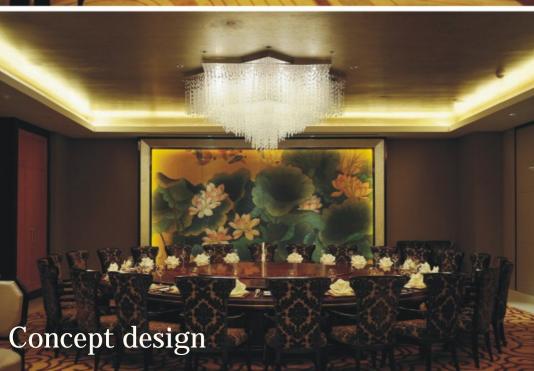

## 





























































































































































































































































































































































































































































































































Concept design





Art:Number:7225-1 Diameter:1050mm Height:550mm Lights:10



Art:Number:7225-2 Diameter:1200mm Height:750mm Lights:12



Art:Number:7226-1 Diameter:800mm Height:550mm Lights:10



Art:Number:7226-2 Diameter:1200mm Height:550mm Lights:16





ArtNumber:7227-1: Diameter:960mm Height:600mm Lights:10+5



Concept design Art Number: 7227-2



Art:Number:7228-1 Diameter: