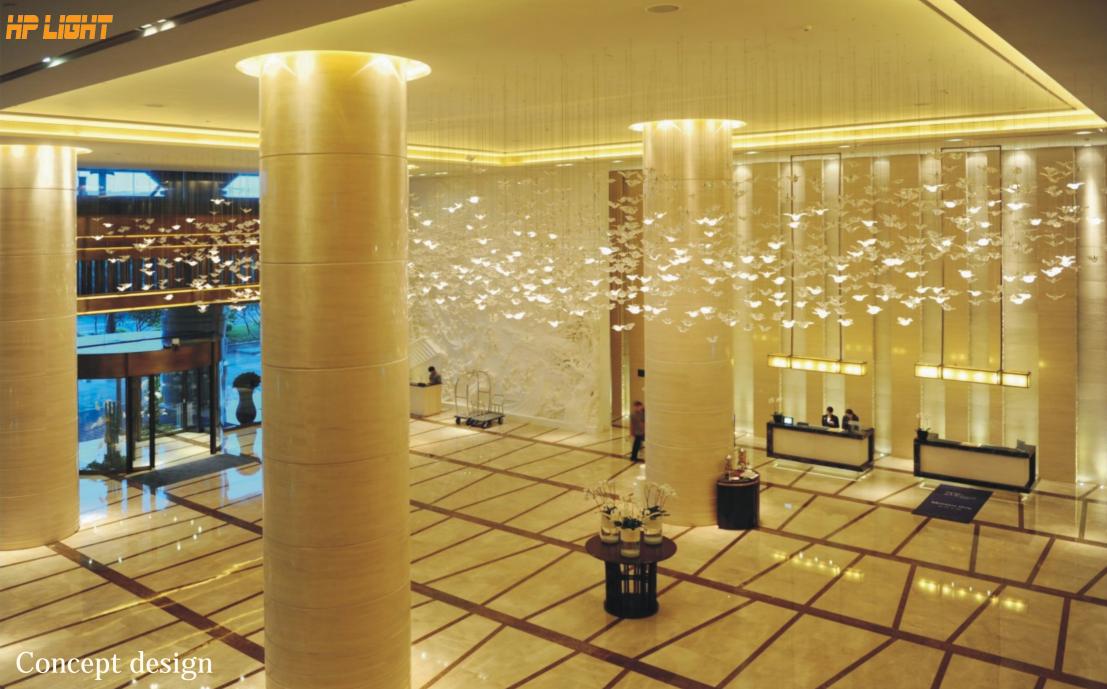

## Concept design

Concept design

Art:Number:81661 Diameter:1590mm Height:1800mm Lights:40

Art:Number:81751 Diameter:1000nm Height:750nm Lights:10+5

Art:Number:81752 Diameter:1000mm Height:750mm Lights:10

Concept design