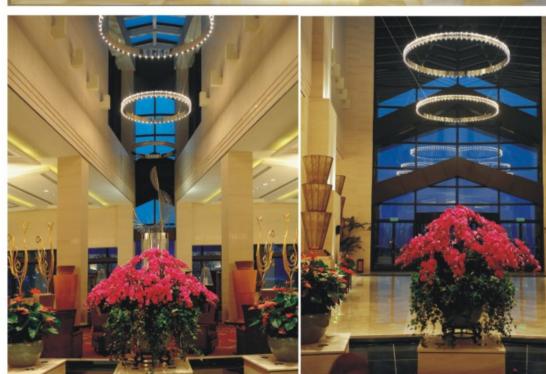

## 

Concept design

Art:Number:7225-1 Diameter:1050mm Height:550mm Lights:10

Art:Number:7225-2 Diameter:1200mm Height:750mm Lights:12

Art:Number:7226-1 Diameter:800mm Height:550mm Lights:10

Art:Number:7226-2 Diameter:1200mm Height:550mm Lights:16

## Concept design

Art:Number:7230-1 Diameter:1000mm Height:650mm Lights:10+5

Art:Number:7230-2 Diameter:120mm Height:250mm Lights:1

Art:Number:7231-1 Diameter:600mm Height:1100mm Lights:4+8+4

## Concept design

ART NO:7233-2 DIAMETER:1080 HEIGHT:840 LIGHTS:10+5

ART NO:7235-2 DIAMETER:1200 HEIGHT:875 LIGHTS:10+5

ART NO:7236-1 DIAMETER:775 HEIGHT:585 LIGHTS:6

ART NO:7236-2 DIAMETER:870 HEIGHT:585 LIGHTS:8

## Concept design

Concept design

Art:Number:81661 Diameter:1590mm Height:1800mm Lights:40

Art:Number:81751 Diameter:1000nm Height:750nm Lights:10+5

Art:Number:81752 Diameter:1000mm Height:750mm Lights:10

Concept design