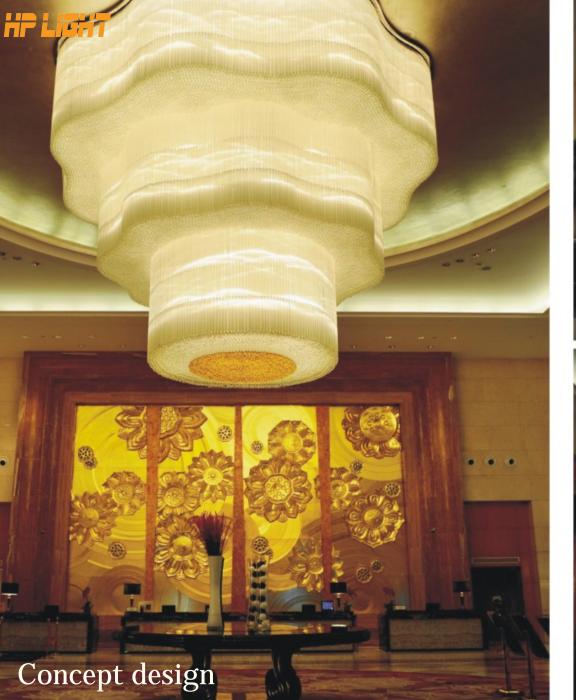

## 





























































































































































































































































































































































































































































































































Concept design





Art:Number:7225-1 Diameter:1050mm Height:550mm Lights:10



Art:Number:7225-2 Diameter:1200mm Height:750mm Lights:12



Art:Number:7226-1 Diameter:800mm Height:550mm Lights:10



Art:Number:7226-2 Diameter:1200mm Height:550mm Lights:16





ArtNumber:7227-1: Diameter:960mm Height:600mm Lights:10+5



Concept design Art Number: 7227-2



Art:Num