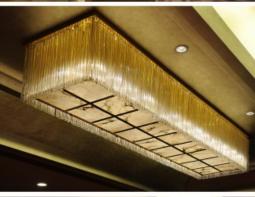

ART NO:7237-2 DIAMETER:1310 HEIGHT:1200 LIGHTS:12+8+4

ART NO:7238-1 DIAMETER:870 HEIGHT:600 LIGHTS:8

ART NO:7238-2 DIAMETER:770 HEIGHT:600 LIGHTS:6