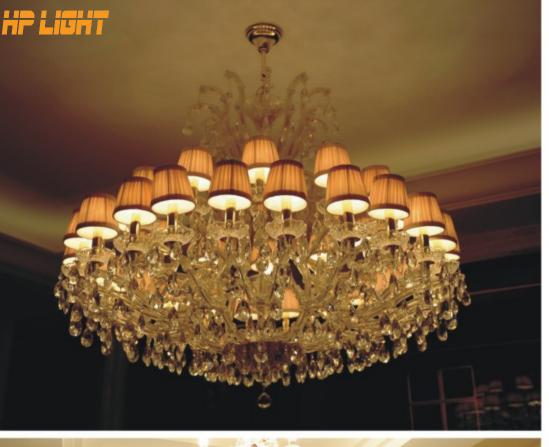

## 

Concept design

Art:Number:7225-1 Diameter:1050mm Height:550mm Lights:10

Art:Number:7225-2 Diameter:1200mm Height:750mm Lights:12

Art:Number:7226-1 Diameter:800mm Height:550mm Lights:10

Art:Number:7226-2 Diameter:1200mm Height:550mm Lights:16