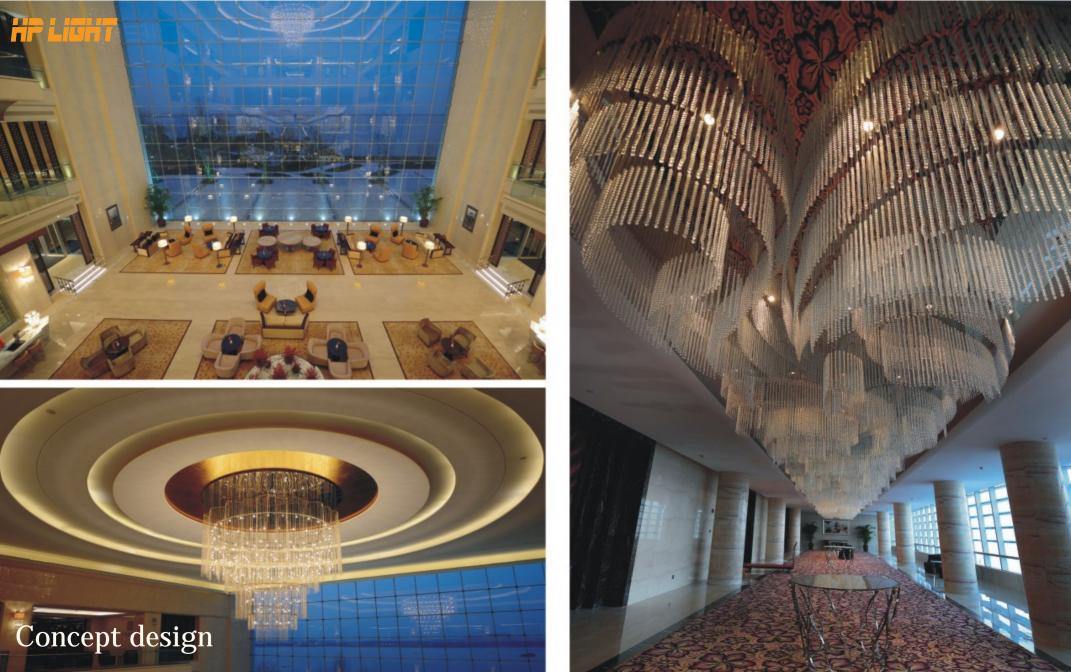

## 

Concept design

Art:Number:7225-1 Diameter:1050mm Height:550mm Lights:10

Art:Number:7225-2 Diameter:1200mm Height:750mm Lights:12

Art:Number:7226-1 Diameter:800mm Height:550mm Lights:10

Art:Number:7226-2 Diameter:1200mm Height:550mm Lights:16

## Concept design

Art:Number:7230-1 Diameter:1000mm Height:650mm Lights:10+5

Art:Number:7230-2 Diameter:120mm Height:250mm Lights:1

Art:Number:7231-1 Diameter:600mm Height:1100mm Lights:4+8+4

## Concept design

ART NO:7233-2 DIAMETER:1080 HEIGHT:840 LIGHTS:10+5

ART NO:7235-2 DIAMETER:1200 HEIGHT:875 LIGHTS:10+5

ART NO:7236-1 DIAMETER:775 HEIGHT:585 LIGHTS:6

ART NO:7236-2 DIAMETER:870 HEIGHT:585 LIGHTS:8

## Concept design

Concept design

Art:Number:81661 Diameter:1590mm Height:1800mm Lights:40

Art:Number:81751 Diameter:1000nm Height:750nm Lights:10+5

Art:Number:81752 Diameter:1000mm Height:750mm Lights:10

Concept design