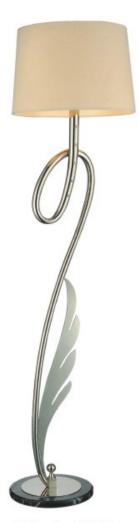

Number:81823 Diameter:600mm Height:1450mm Lights:5

Concept design

Art:Number:81832 Diameter:550mm Height:850mm Lights:2











ART NO:7252-1 DIAMETER:980mm HEIGHT:1200mm LIGHTS:16+8+4













ART NO:7254-3 DIAMETER:350mm HEIGHT:680mm LIGHTS:1





ART NO:7254-5 DIAMETER:360 HEIGHT:580 LIGHTS:1







Art:Number:902512 Diameter:385mm Height:1580mm Lights:1



Art:Number:902511 Diameter:255mm Height:510mm Lights:1



Art:Number:902513 Diameter:370mm Height:700mm Lights:1



Art:Number:902514 Diameter:450mm Height:1620mm Lights:1



Art:Number:902522 Diameter:350mm Height:715mm Lights:1



Art:Number:902524 Diameter:320mm Height:1550mm Lights:1



Concept design

Art:Number:902622 Diameter:450mm Height:1600mm Lights:1





Art:Number:902624 Diameter:450mm Height:1640mm Lights:1





Art:Number:902672 Diameter:400mm Height:1590mm Lights:1



Art:Number:902671 Diameter:360mm Height:720mm Lights:1



Art:Number:902673 Diameter:360mm Height:720mm Lights:1



Art:Number:902674 Diameter:430mm Height:1660mm Lights:1



Art:Number:902683 Diameter:420mm Height:1670mm Lights:1

Art:Number:902684 Diameter:350mm Height:1530mm Lights:1

























Concept design

















































## Thank you!