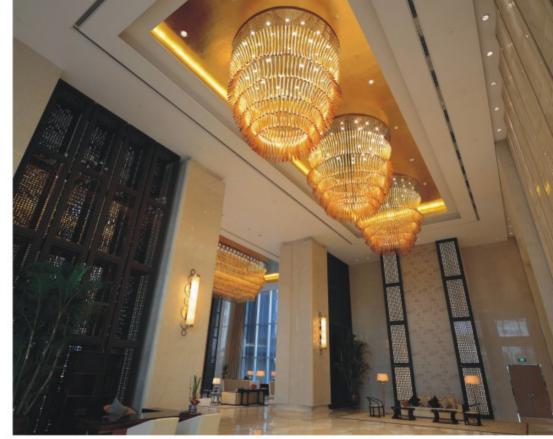

## 

Concept design

Art:Number:7225-1 Diameter:1050mm Height:550mm Lights:10

Art:Number:7225-2 Diameter:1200mm Height:750mm Lights:12

Art:Number:7226-1 Diameter:800mm Height:550mm Lights:10

Art:Number:7226-2 Diameter:1200mm Height:550mm Lights:16