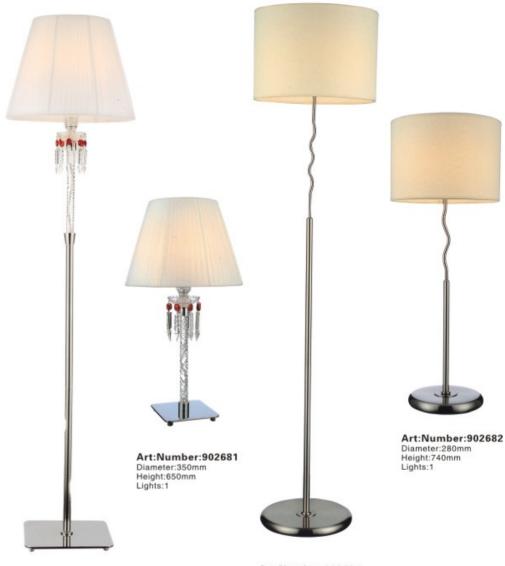

Art:Number:902674 Diameter:430mm Height:1660mm Lights:1

Art:Number:902683 Diameter:420mm Height:1670mm Lights:1

Art:Number:902684 Diameter:350mm Height:1530mm Lights:1

Concept design