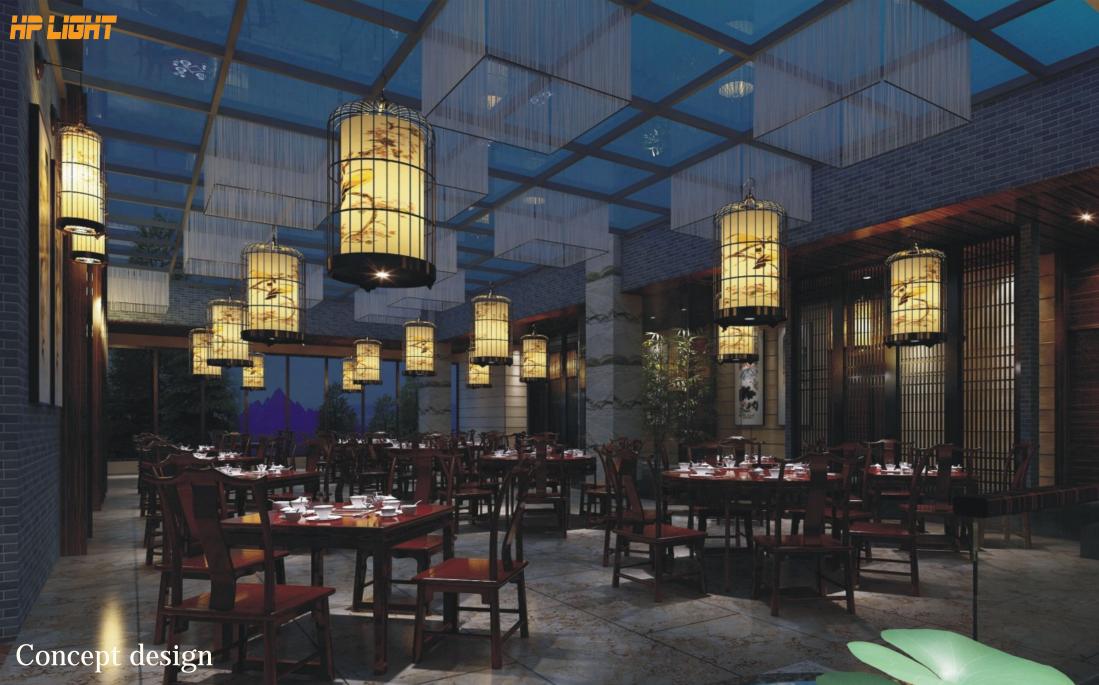

ArtNumber:7227-1: Diameter:960mm Height:600mm Lights:10+5

Concept design Art Number: 7227-2

Art:Number:7228-1 Diameter:960mm Height:520mm Lights:10

Art:Number:7228-2 Diameter:880mm

Art:Number:7229-1 Diameter:600mm Height:800mm Lights:8+4