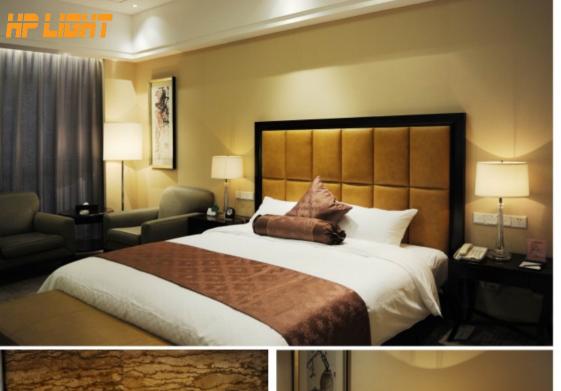

## 





























































































































































































































































































































































































































































































































Concept design





Art:Number:7225-1 Diameter:1050mm Height:550mm Lights:10



Art:Number:7225-2 Diameter:1200mm Height:750mm Lights:12



Art:Number:7226-1 Diameter:800mm Height:550mm Lights:10



Art:Number:7226-2 Diameter:1200mm Height:550mm Lights:16





ArtNumber:7227-1: Diameter:960mm Height:600mm Lights:10+5



Concept design Art Number: 7227-2



Art:Number:7228-1 Diameter:960mm Height:520mm Lights:10

Art:Number:7228-2 Diameter:880mm





Art:Number:7229-1 Diameter:600mm Height:800mm Lights:8+4



Art:Number:7229-2 Diameter:880mm Height:530mm Lights:8

## Concept