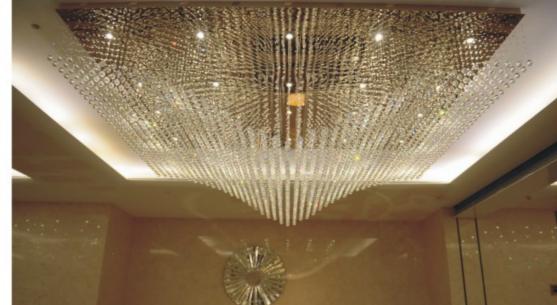

## 

Concept design

Art:Number:7225-1 Diameter:1050mm Height:550mm Lights:10

Art:Number:7225-2 Diameter:1200mm Height:750mm Lights:12

Art:Number:7226-1 Diameter:800mm Height:550mm Lights:10

Art:Number:7226-2 Diameter:1200mm Height:550mm Lights:16