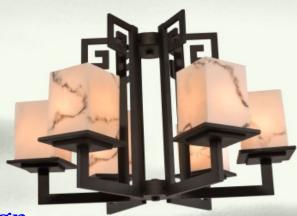

## Concept design

ART NO:7233-2 DIAMETER:1080 HEIGHT:840 LIGHTS:10+5

ART NO:7235-2 DIAMETER:1200 HEIGHT:875 LIGHTS:10+5

ART NO:7236-1 DIAMETER:775 HEIGHT:585 LIGHTS:6

ART NO:7236-2 DIAMETER:870 HEIGHT:585 LIGHTS:8