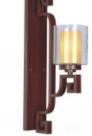

## Concept design

Art:Number:7230-1 Diameter:1000mm Height:650mm Lights:10+5

Art:Number:7230-2 Diameter:120mm Height:250mm Lights:1

Art:Number:7231-1 Diameter:600mm Height:1100mm Lights:4+8+4