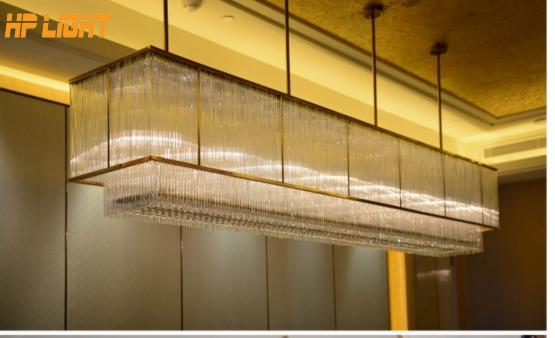

## 





























































































































































































































































































































































































































































































































Concept design





Art:Number:7225-1 Diameter:1050mm Height:550mm Lights:10



Art:Number:7225-2 Diameter:1200mm Height:750mm Lights:12



Art:Number:7226-1 Diameter:800mm Height:550mm Lights:10



Art:Number:7226-2 Diameter:1200mm Height:550mm Lights:16





ArtNumber:7227-1: Diameter:960mm Height:600mm Lights:10+5



Concept design Art Number: 7227-2



Art:Number:7228-1 Diameter:960mm Height:520mm Lights:10

Art:Number:7228-2 Diameter:880mm





Art:Number:7229-1 Diameter:600mm Height:800mm Lights:8+4



Art:Number:7229-2 Diameter:880mm Height:530mm Lights:8

## Concept design



Art:Numbe