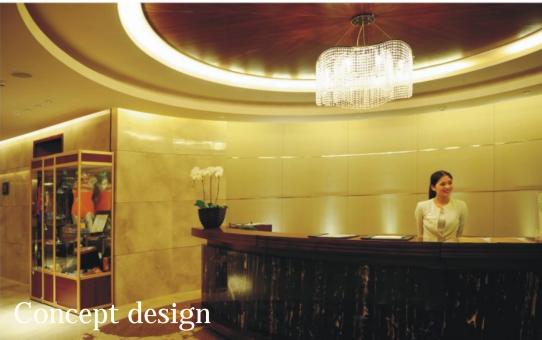

## 

Concept design

Art:Number:7225-1 Diameter:1050mm Height:550mm Lights:10

Art:Number:7225-2 Diameter:1200mm Height:750mm Lights:12

Art:Number:7226-1 Diameter:800mm Height:550mm Lights:10

Art:Number:7226-2 Diameter:1200mm Height:550mm Lights:16