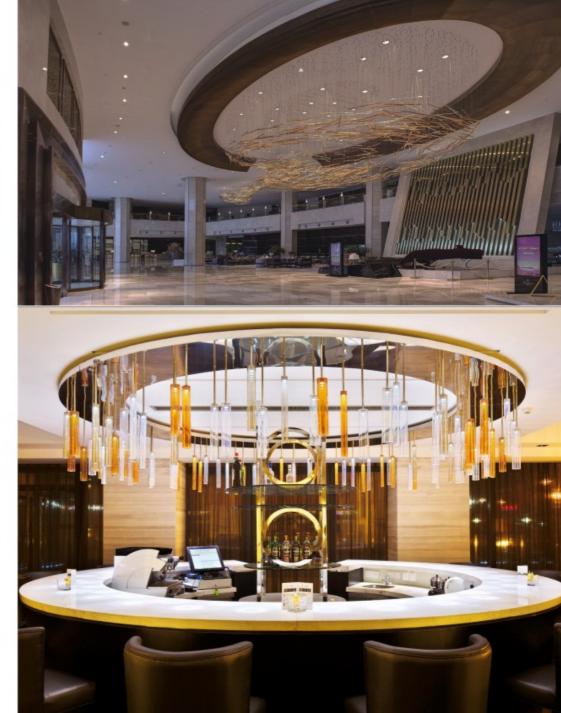

## Concept design

Concept design

Art:Number:81661 Diameter:1590mm Height:1800mm Lights:40

Art:Number:81751 Diameter:1000nm Height:750nm Lights:10+5

Art:Number:81752 Diameter:1000mm Height:750mm Lights:10

Concept design

Art:Number:81771 Diameter:1550mm Height:1700mm Lights:30

Art:Number:81822 Diameter:650mm Height:1300mm Lights:6

Art:Number:81831 Diameter:580mm Height:1240mm Lights:1

Art:Number:81833 Diameter:500nn Height:870nn Lights:3