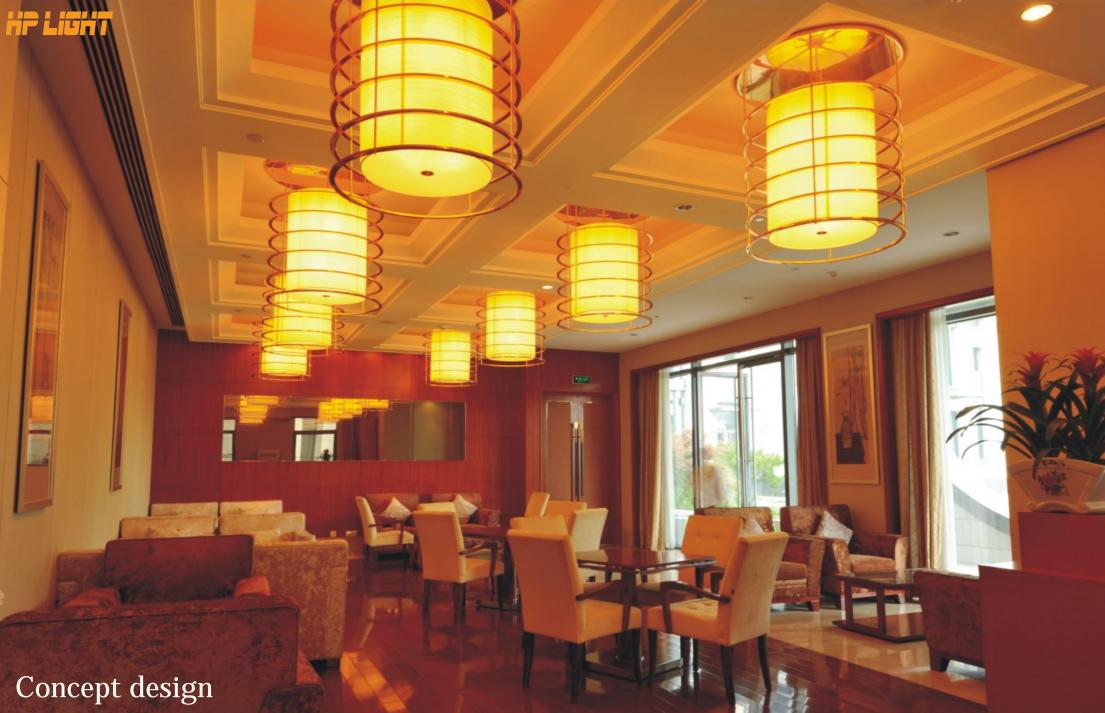

## 





























































































































































































































































































































































































































































































































Concept design





Art:Number:7225-1 Diameter:1050mm Height:550mm Lights:10



Art:Number:7225-2 Diameter:1200mm Height:750mm Lights:12



Art:Number:7226-1 Diameter:800mm Height:550mm Lights:10



Art:Number:7226-2 Diameter:1200mm Height:550mm Lights:16





ArtNumber:7227-1: Diameter:960mm Height:600mm Lights:10+5



Concept design Art Number: 7227-2



Art:Number:7228-1 Diameter:960mm Height:520mm Lights:10

Art:Number:7228-2 Diameter:880mm





Art:Number:7229-1 Diameter:600mm Height:800mm Lights:8+4



Art:Number:7229-2 Diameter:880mm Height:530mm Lights:8

## Concept design



Art:Number:7230-1 Diameter:1000mm Height:650mm Lights:10+5



Art:Number:7230-2 Diameter:120mm Height:250mm Lights:1



Art:Number:7231-1 Diameter:600m