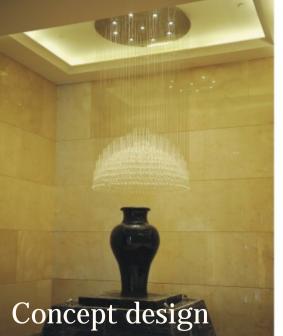

## 

Concept design

Art:Number:7225-1 Diameter:1050mm Height:550mm Lights:10

Art:Number:7225-2 Diameter:1200mm Height:750mm Lights:12

Art:Number:7226-1 Diameter:800mm Height:550mm Lights:10

Art:Number:7226-2 Diameter:1200mm Height:550mm Lights:16

## Concept design

Art:Number:7230-1 Diameter:1000mm Height:650mm Lights:10+5

Art:Number:7230-2 Diameter:120mm Height:250mm Lights:1

Art:Number:7231-1 Diameter:600mm Height:1100mm Lights:4+8+4

## Concept design

ART NO:7233-2 DIAMETER:1080 HEIGHT:840 LIGHTS:10+5

ART NO:7235-2 DIAMETER:1200 HEIGHT:875 LIGHTS:10+5

ART NO:7236-1 DIAMETER:775 HEIGHT:585 LIGHTS:6

ART NO:7236-2 DIAMETER:870 HEIGHT:585 LIGHTS:8

## Concept design

Concept design

Art:Number:81661 Diameter:1590mm Height:1800mm Lights:40

Art:Number:81751 Diameter:1000nm Height:750nm Lights:10+5

Art:Number:81752 Diameter:1000mm Height:750mm Lights:10

Concept design