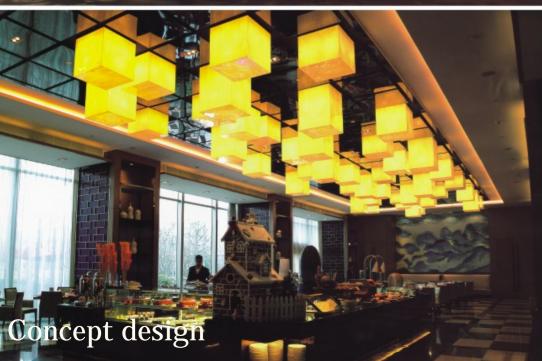

## 

Concept design

Art:Number:7225-1 Diameter:1050mm Height:550mm Lights:10

Art:Number:7225-2 Diameter:1200mm Height:750mm Lights:12

Art:Number:7226-1 Diameter:800mm Height:550mm Lights:10

Art:Number:7226-2 Diameter:1200mm Height:550mm Lights:16