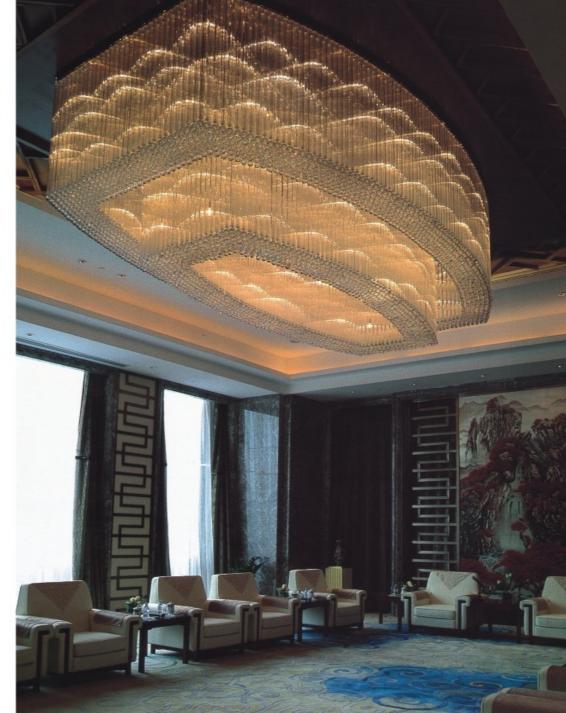

## Concept design

Art:Number:7230-1 Diameter:1000mm Height:650mm Lights:10+5

Art:Number:7230-2 Diameter:120mm Height:250mm Lights:1

Art:Number:7231-1 Diameter:600mm Height:1100mm Lights:4+8+4

## Concept design

ART NO:7233-2 DIAMETER:1080 HEIGHT:840 LIGHTS:10+5

ART NO:7235-2 DIAMETER:1200 HEIGHT:875 LIGHTS:10+5

ART NO:7236-1 DIAMETER:775 HEIGHT:585 LIGHTS:6

ART NO:7236-2 DIAMETER:870 HEIGHT:585 LIGHTS:8