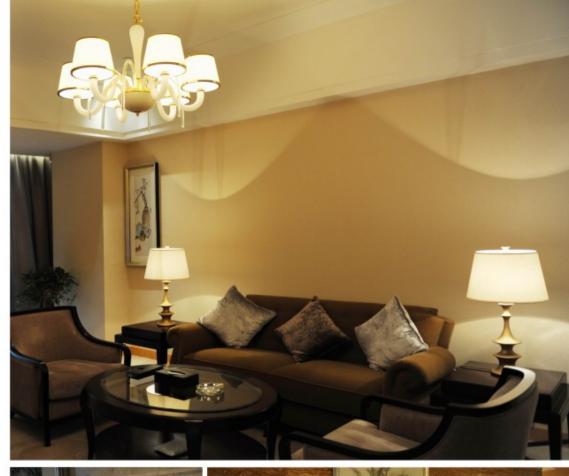

## 





























































































































































































































































































































































































































































































































Concept design





Art:Number:7225-1 Diameter:1050mm Height:550mm Lights:10



Art:Number:7225-2 Diameter:1200mm Height:750mm Lights:12



Art:Number:7226-1 Diameter:800mm Height:550mm Lights:10



Art:Number:7226-2 Diameter:1200mm Height:550mm Lights:16





ArtNumber:7227-1: Diameter:960mm Height:600mm Lights:10+5



Concept design Art Number: 7227-2



Art:Number:7228-1 Diameter:960mm Height:520mm Lights:10

Art:Number:7228-2 Diameter:880mm





Art:Number:7229-1 Diameter:600mm Height:800mm Lights:8+4



Art:Number:7229-2 Diameter:880mm Height:530mm Lights:8

## Concept des