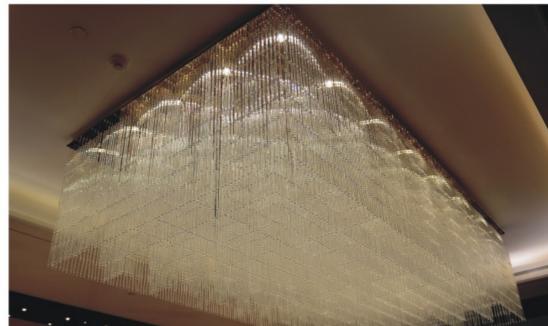

## Concept design

ART NO:7233-2 DIAMETER:1080 HEIGHT:840 LIGHTS:10+5

ART NO:7235-2 DIAMETER:1200 HEIGHT:875 LIGHTS:10+5

ART NO:7236-1 DIAMETER:775 HEIGHT:585 LIGHTS:6

ART NO:7236-2 DIAMETER:870 HEIGHT:585 LIGHTS:8