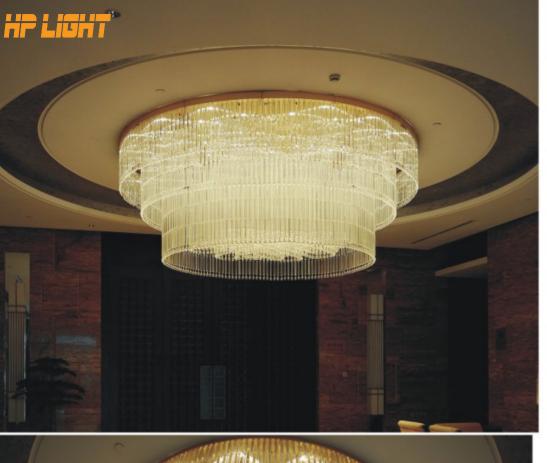

## Concept design

Concept design

Art:Number:81661 Diameter:1590mm Height:1800mm Lights:40

Art:Number:81751 Diameter:1000nm Height:750nm Lights:10+5

Art:Number:81752 Diameter:1000mm Height:750mm Lights:10

Concept design