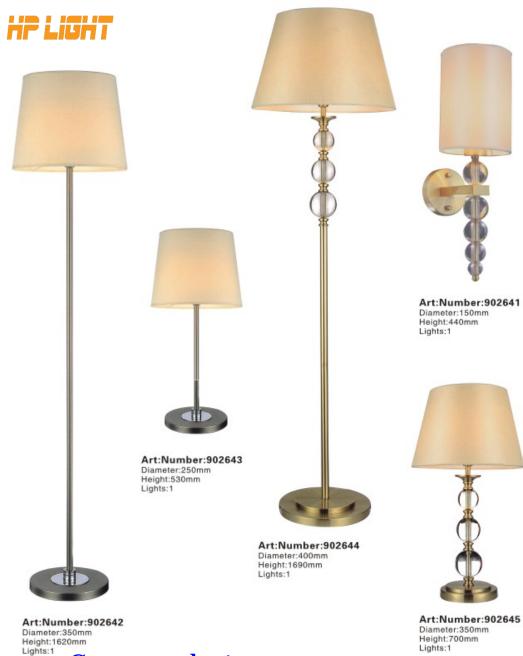

ights:6











Art:Number:81831 Diameter:580mm Height:1240mm Lights:1



Art:Number:81833 Diameter:500nn Height:870nn Lights:3



Art:Number:81823 Diameter:600mm Height:1450mm Lights:5

Concept design

Art:Number:81832 Diameter:550mm Height:850mm Lights:2











ART NO:7252-1 DIAMETER:980mm HEIGHT:1200mm LIGHTS:16+8+4













ART NO:7254-3 DIAMETER:350mm HEIGHT:680mm LIGHTS:1





ART NO:7254-5 DIAMETER:360 HEIGHT:580 LIGHTS:1







Art:Number:902512 Diameter:385mm Height:1580mm Lights:1



Art:Number:902511 Diameter:255mm Height:510mm Lights:1



Art:Number:902513 Diameter:370mm Height:700mm Lights:1



Art:Number:902514 Diameter:450mm Height:1620mm Lights:1



Art:Number:902522 Diameter:350mm Height:715mm Lights:1



Art:Number:902524 Diameter:320mm Height:1550mm Lights:1



Concept design

Art:Number:902622 Diameter:450mm Height:1600mm Lights:1





Art:Number:902624 Diameter:450mm Height:1640mm Lights:1





Art:Number:902672 Diameter:400mm Height:1590mm Lights:1



Art:Number:902671 Diameter:360mm Height:720mm Lights:1



Art:Number:902673 Diameter:360mm Height:720mm Lights:1



Art:Number:902674 Diameter:430mm Height:1660mm Lights:1



Art:Number:902683 Diameter:420mm Height:1670mm Lights:1

Art:Number:902684 Diameter:350mm Height:1530mm Lights:1

























Concept design

















































## Thank you!