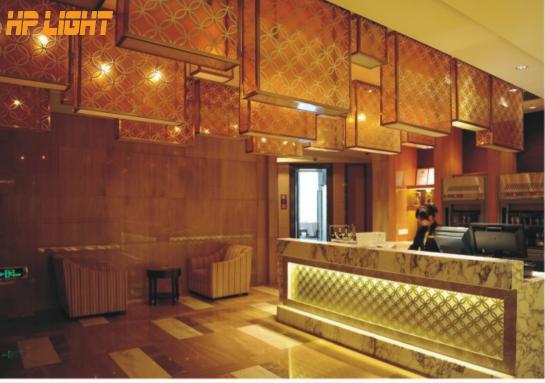

## Concept design

Concept design

Art:Number:81661 Diameter:1590mm Height:1800mm Lights:40

Art:Number:81751 Diameter:1000nm Height:750nm Lights:10+5

Art:Number:81752 Diameter:1000mm Height:750mm Lights:10

Concept design

Art:Number:81771 Diameter:1550mm Height:1700mm Lights:30

Art:Number:81822 Diameter:650mm Height:1300mm Lights:6

Art:Number:81831 Diameter:580mm Height:1240mm Lights:1

Art:Number:81833 Diameter:500nn Height:870nn Lights:3