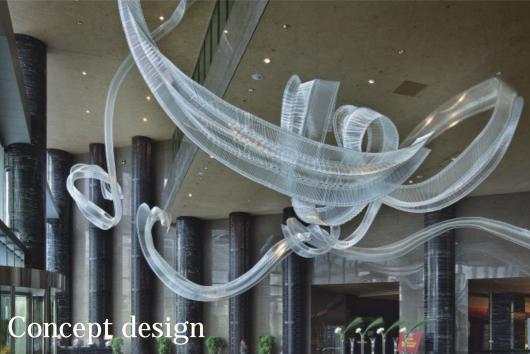

## 





























































































































































































































































































































































































































































































































Concept design





Art:Number:7225-1 Diameter:1050mm Height:550mm Lights:10



Art:Number:7225-2 Diameter:1200mm Height:750mm Lights:12



Art:Number:7226-1 Diameter:800mm Height:550mm Lights:10



Art:Number:7226-2 Diameter:1200mm Height:550mm Lights:16





ArtNumber:7227-1: Diameter:960mm Height:600mm Lights:10+5



Concept design Art Number: 7227-2



Art:Number:7228-1 Diameter:960mm Height:520mm Lights:10

Art:Number:7228-2 Diameter:880mm





Art:Number:7229-1 Diameter:600mm Height:800mm Lights:8+4



Art:Number:7229-2 Diameter:880mm Height:530mm Lights:8

## Concept design



Art:Number:7230-1 Diameter:1000mm Height:650mm Lights:10+5



Art:Number:7230-2 Diameter:120mm Height:250mm Lights:1



Art:Number:7231-1 Dia