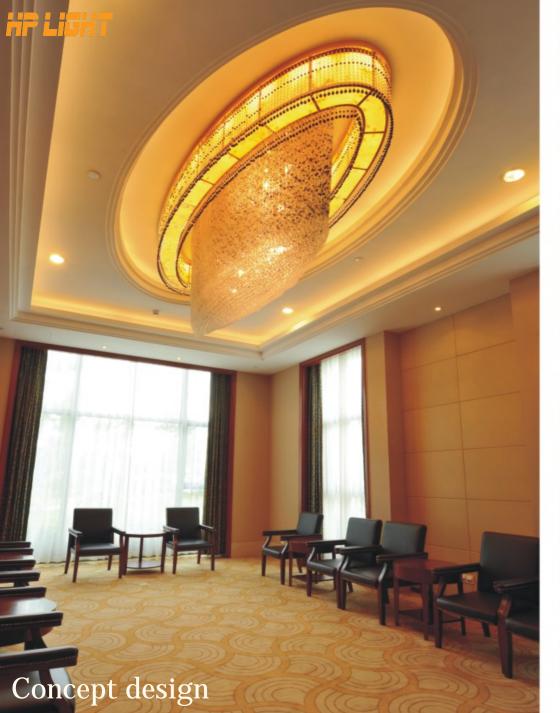

## 





























































































































































































































































































































































































































































































































Concept design





Art:Number:7225-1 Diameter:1050mm Height:550mm Lights:10



Art:Number:7225-2 Diameter:1200mm Height:750mm Lights:12



Art:Number:7226-1 Diameter:800mm Height:550mm Lights:10



Art:Number:7226-2 Diameter:1200mm Height:550mm Lights:16





ArtNumber:7227-1: Diameter:960mm Height:600mm Lights:10+5



Concept design Art Number: 7227-2



Art:Number:7228-1 Diameter:960mm Height:520mm Lights:10

Art:Number:7228-2 Diameter:880mm





Art:Number:7229-1 Diameter:600mm Height:800mm Lights:8+4



Art:Number:7229-2 Diameter:880mm Height:530mm Lights:8

## Concept design



Art:Number:7230-1 Diameter:1000mm Height:650mm Lights:10+5



Art:Number:7230-2 Diameter:120mm Height:250mm Lights:1



Art:Number:7231-1 Diameter: