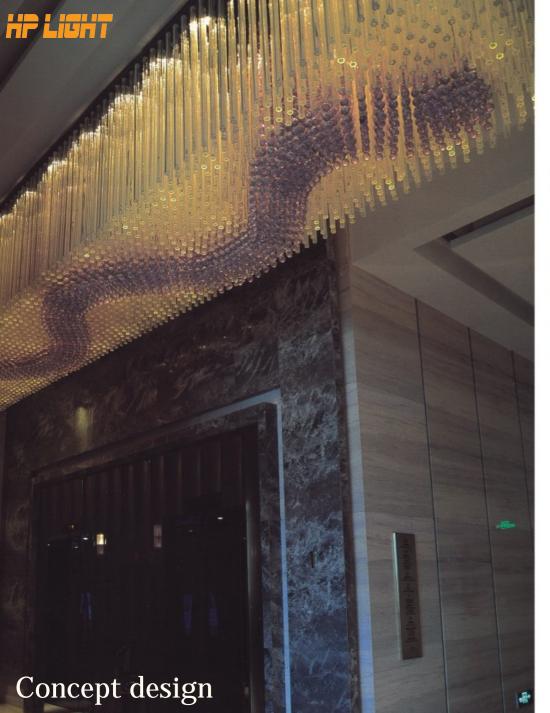

## Concept design

Concept design

Art:Number:81661 Diameter:1590mm Height:1800mm Lights:40

Art:Number:81751 Diameter:1000nm Height:750nm Lights:10+5

Art:Number:81752 Diameter:1000mm Height:750mm Lights:10

Concept design

Art:Number:81771 Diameter:1550mm Height:1700mm Lights:30

Art:Number:81822 Diameter:650mm Height:1300mm Lights:6

Art:Number:81831 Diameter:580mm Height:1240mm Lights:1

Art:Number:81833 Diameter:500nn Height:870nn Lights:3