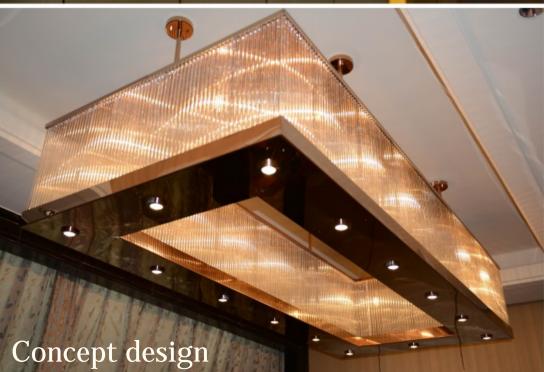

## 





























































































































































































































































































































































































































































































































Concept design





Art:Number:7225-1 Diameter:1050mm Height:550mm Lights:10



Art:Number:7225-2 Diameter:1200mm Height:750mm Lights:12



Art:Number:7226-1 Diameter:800mm Height:550mm Lights:10



Art:Number:7226-2 Diameter:1200mm Height:550mm Lights:16





ArtNumber:7227-1: Diameter:960mm Height:600mm Lights:10+5



Concept design Art Number: 7227-2



Art:Number:7228-1 Diameter:960mm Height:520mm Lights:10

Art:Number:7228-2 Diameter:880mm





Art:Number:7229-1 Diameter:600mm Height:800mm Lights:8+4



Art:Number:7229-2 Diameter:880mm Height:530mm Lights:8

## Concept design



Art:Number: