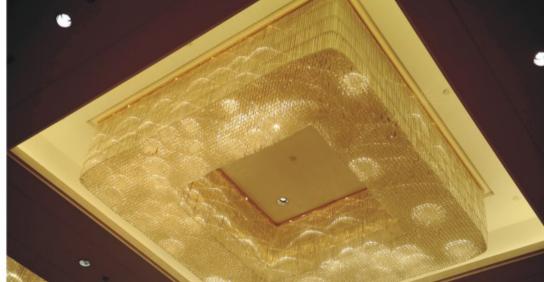

## 





























































































































































































































































































































































































































































































































Concept design





Art:Number:7225-1 Diameter:1050mm Height:550mm Lights:10



Art:Number:7225-2 Diameter:1200mm Height:750mm Lights:12



Art:Number:7226-1 Diameter:800mm Height:550mm Lights:10



Art:Number:7226-2 Diameter:1200mm Height:550mm Lights:16





ArtNumber:7227-1: Diameter:960mm Height:600mm Lights:10+5



Concept design Art Number: 7227-2



Art:Number:7228-1 Diameter:960mm Height:520mm Lights:10

Art:Number:7228-2 Diameter:880mm





Art:Number:7229-1 Diameter:600mm Height:800mm Lights:8+4



Art:Number:7229-2 Diameter:880mm Height:530mm Ligh