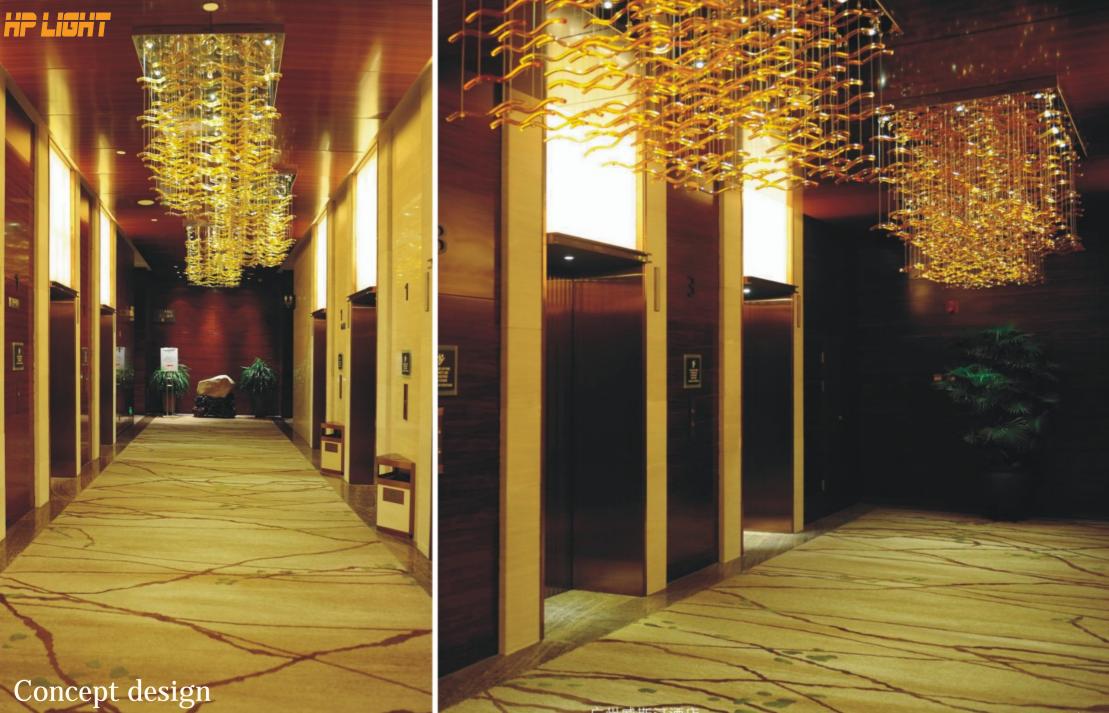

## Concept design

Art:Number:7230-1 Diameter:1000mm Height:650mm Lights:10+5

Art:Number:7230-2 Diameter:120mm Height:250mm Lights:1

Art:Number:7231-1 Diameter:600mm Height:1100mm Lights:4+8+4