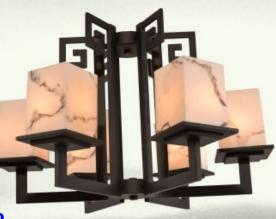

## Concept design

ART NO:7233-2 DIAMETER:1080 HEIGHT:840 LIGHTS:10+5

ART NO:7235-2 DIAMETER:1200 HEIGHT:875 LIGHTS:10+5

ART NO:7236-1 DIAMETER:775 HEIGHT:585 LIGHTS:6

ART NO:7236-2 DIAMETER:870 HEIGHT:585 LIGHTS:8