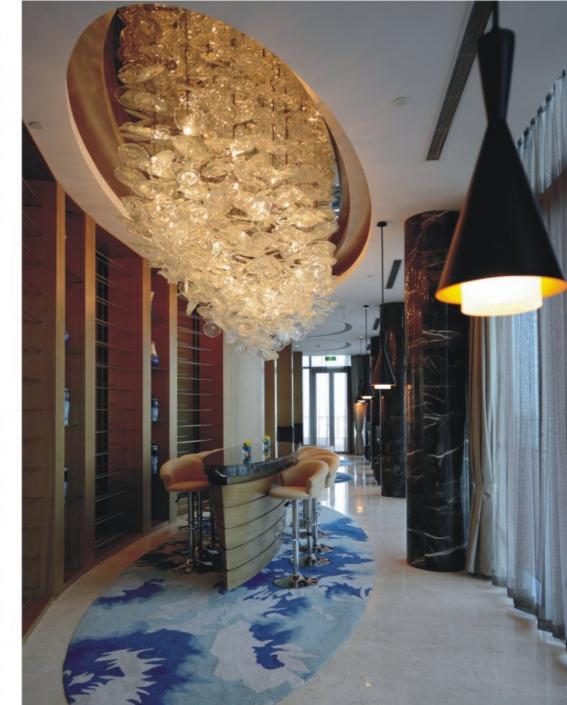

## Concept design

ART NO:7233-2 DIAMETER:1080 HEIGHT:840 LIGHTS:10+5

ART NO:7235-2 DIAMETER:1200 HEIGHT:875 LIGHTS:10+5

ART NO:7236-1 DIAMETER:775 HEIGHT:585 LIGHTS:6

ART NO:7236-2 DIAMETER:870 HEIGHT:585 LIGHTS:8