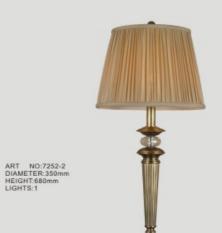

Art:Number:81823 Diameter:600mm Height:1450mm Lights:5

Concept design

Art:Number:81832 Diameter:550mm Height:850mm Lights:2

ART NO:7252-1 DIAMETER:980mm HEIGHT:1200mm LIGHTS:16+8+4

ART NO:7254-3 DIAMETER:350mm HEIGHT:680mm LIGHTS:1