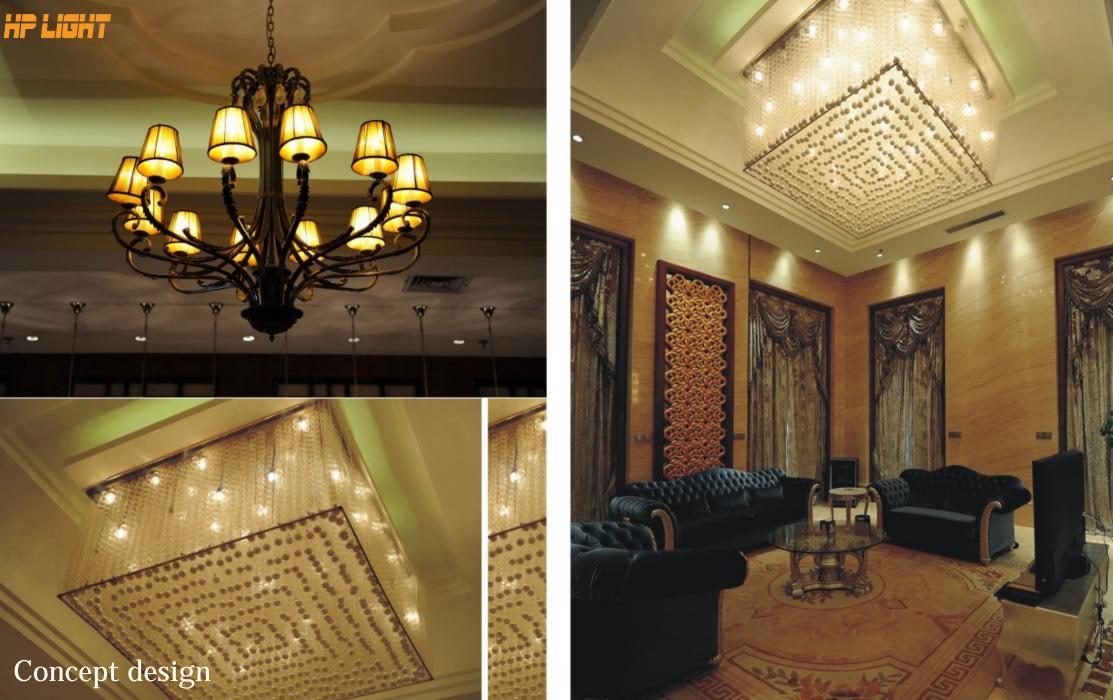

## 





























































































































































































































































































































































































































































































































Concept design





Art:Number:7225-1 Diameter:1050mm Height:550mm Lights:10



Art:Number:7225-2 Diameter:1200mm Height:750mm Lights:12



Art:Number:7226-1 Diameter:800mm Height:550mm Lights:10



Art:Number:7226-2 Diameter:1200mm Height:550mm Lights:16





ArtNumber:7227-1: Diameter:960mm Height:600mm Lights:10+5



Concept design Art Number: 7227-2



Art:Number:7228-1 Diameter:960mm Height:520mm Lights:10

Art:Number:7228-2 Diameter:880mm





Art:Number:7229-1 Diameter:600mm Height:800mm Lights:8+4



Art:Number:7229-2 Diameter:880mm Height:530mm Lights:8

## Concept design



Art:Number:7230-1 Diameter:1000mm Height:650mm Lights:10+5



Art:N