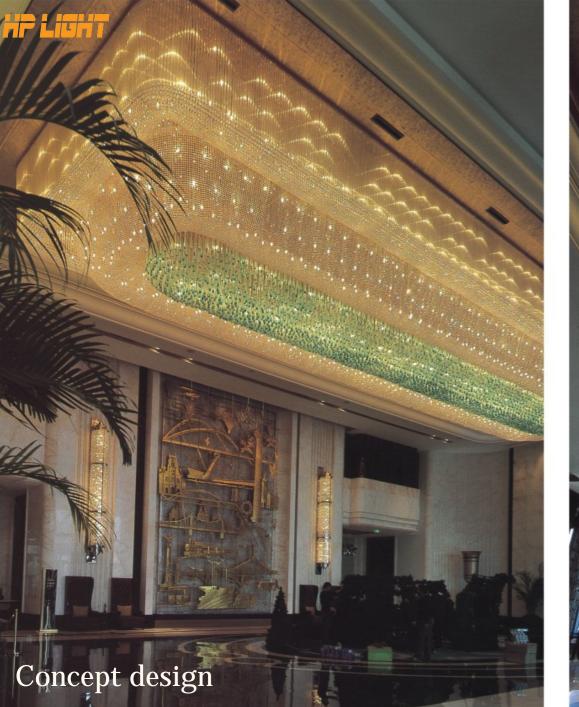

## 





























































































































































































































































































































































































































































































































Concept design





Art:Number:7225-1 Diameter:1050mm Height:550mm Lights:10



Art:Number:7225-2 Diameter:1200mm Height:750mm Lights:12



Art:Number:7226-1 Diameter:800mm Height:550mm Lights:10



Art:Number:7226-2 Diameter:1200mm Height:550mm Lights:16





ArtNumber:7227-1: Diameter:960mm Height:600mm Lights:10+5



Concept design Art Number: 7227-2



Art:Number:7228-1 Diameter:960mm Height:520mm Lights:10

Art:Number:7228-2 Diameter:880mm





Art:Number:7229-1 Diameter:600mm Height:800mm Lights:8+4



Art:Number:7229-2 Diameter:880mm Height:530mm Lights:8

## Concept design



Art:Number:7230-1 Diameter:1000mm Height:650mm Lights:10+5



Art:Number:7230-2 Diameter:120mm Heig