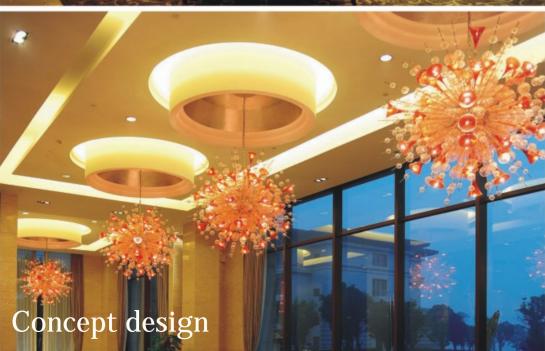

## 

Concept design

Art:Number:7225-1 Diameter:1050mm Height:550mm Lights:10

Art:Number:7225-2 Diameter:1200mm Height:750mm Lights:12

Art:Number:7226-1 Diameter:800mm Height:550mm Lights:10

Art:Number:7226-2 Diameter:1200mm Height:550mm Lights:16