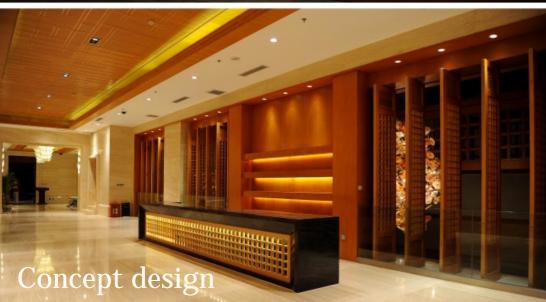

## 

Concept design

Art:Number:7225-1 Diameter:1050mm Height:550mm Lights:10

Art:Number:7225-2 Diameter:1200mm Height:750mm Lights:12

Art:Number:7226-1 Diameter:800mm Height:550mm Lights:10

Art:Number:7226-2 Diameter:1200mm Height:550mm Lights:16