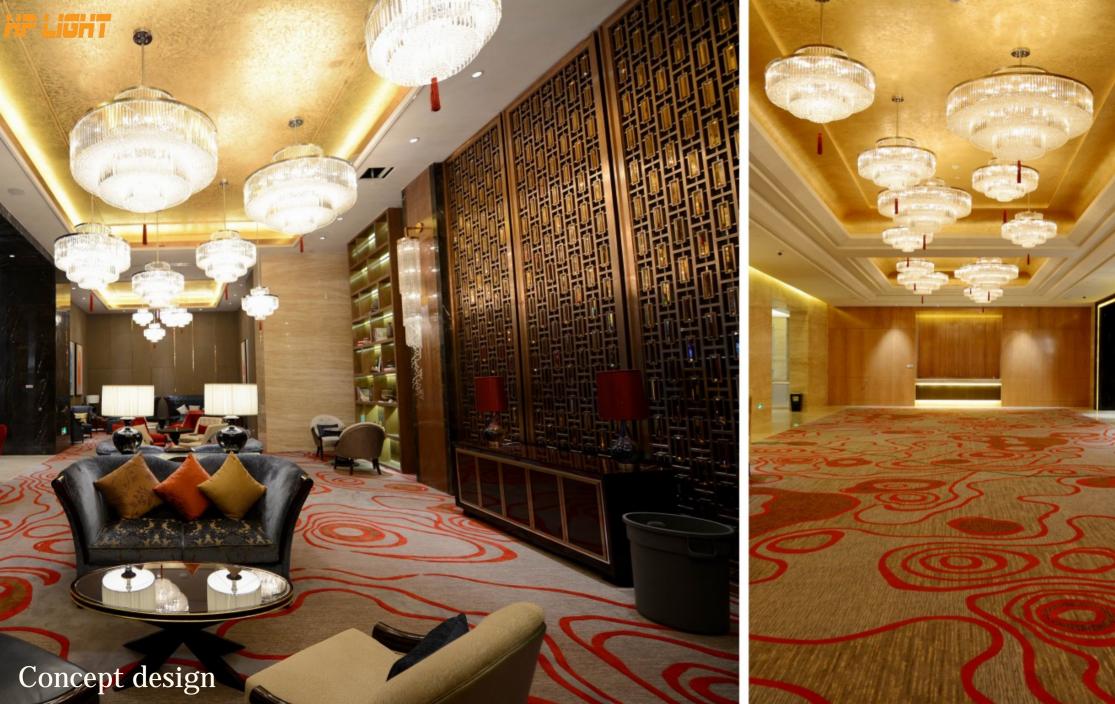

## Concept design

Concept design

Art:Number:81661 Diameter:1590mm Height:1800mm Lights:40

Art:Number:81751 Diameter:1000nm Height:750nm Lights:10+5

Art:Number:81752 Diameter:1000mm Height:750mm Lights:10

Concept design