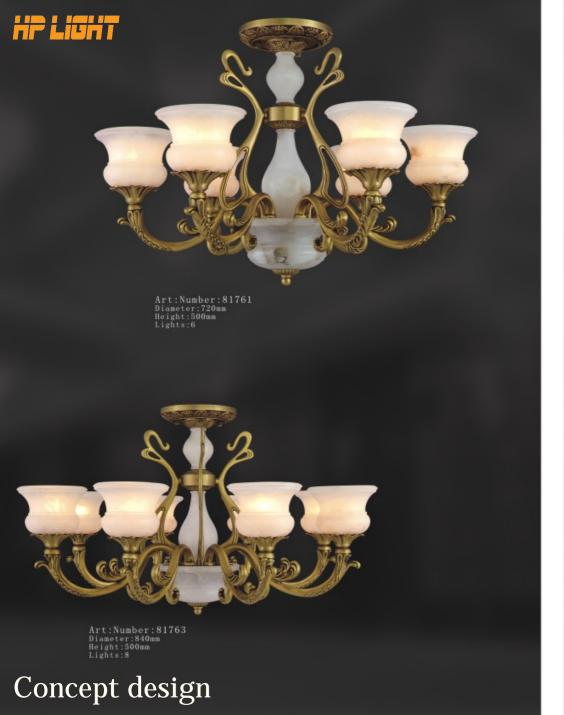

## Concept design

Concept design

Art:Number:81661 Diameter:1590mm Height:1800mm Lights:40

Art:Number:81751 Diameter:1000nm Height:750nm Lights:10+5

Art:Number:81752 Diameter:1000mm Height:750mm Lights:10

Concept design