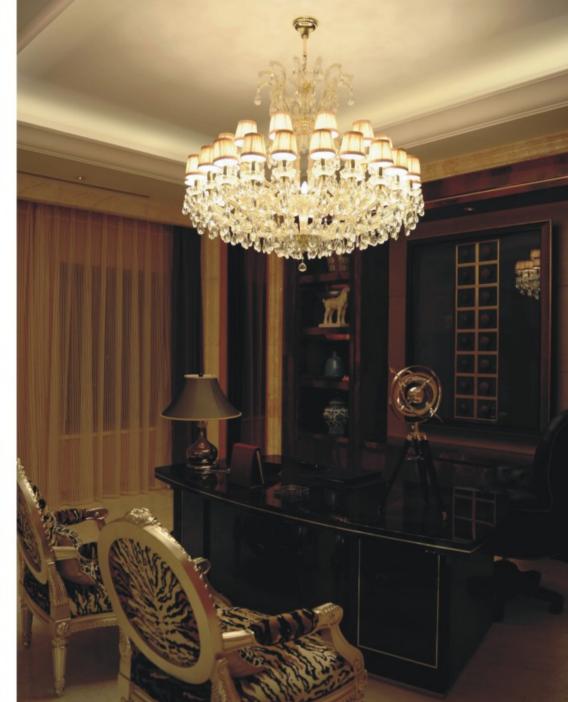

## 

Concept design

Art:Number:7225-1 Diameter:1050mm Height:550mm Lights:10

Art:Number:7225-2 Diameter:1200mm Height:750mm Lights:12

Art:Number:7226-1 Diameter:800mm Height:550mm Lights:10

Art:Number:7226-2 Diameter:1200mm Height:550mm Lights:16