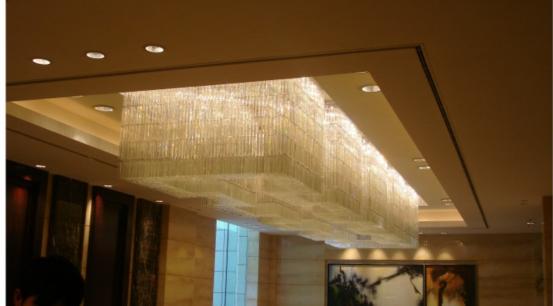

## 





























































































































































































































































































































































































































































































































Concept design





Art:Number:7225-1 Diameter:1050mm Height:550mm Lights:10



Art:Number:7225-2 Diameter:1200mm Height:750mm Lights:12



Art:Number:7226-1 Diameter:800mm Height:550mm Lights:10



Art:Number:7226-2 Diameter:1200mm Height:550mm Lights:16





ArtNumber:7227-1: Diameter:960mm Height:600mm Lights:10+5



Concept design Art Number: 7227-2



Art:Number:7228-1 Diameter:960mm Height:520mm Lights:10

Art:Number:7228-2 Diameter:880mm





Art:Number:7229-1 Diameter:600mm Height:800mm Lights:8+4



Art:Number:7229-2 Diameter:880mm Height:530mm Lights:8

## Concept design



Art:Number:7230-1 Diameter:1000mm Height:650mm Lights:10+5



Art:Number:7230-2 Diameter:120mm Height:250mm Lights:1



Art:N