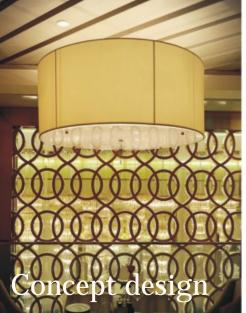

## 

Concept design

Art:Number:7225-1 Diameter:1050mm Height:550mm Lights:10

Art:Number:7225-2 Diameter:1200mm Height:750mm Lights:12

Art:Number:7226-1 Diameter:800mm Height:550mm Lights:10

Art:Number:7226-2 Diameter:1200mm Height:550mm Lights:16