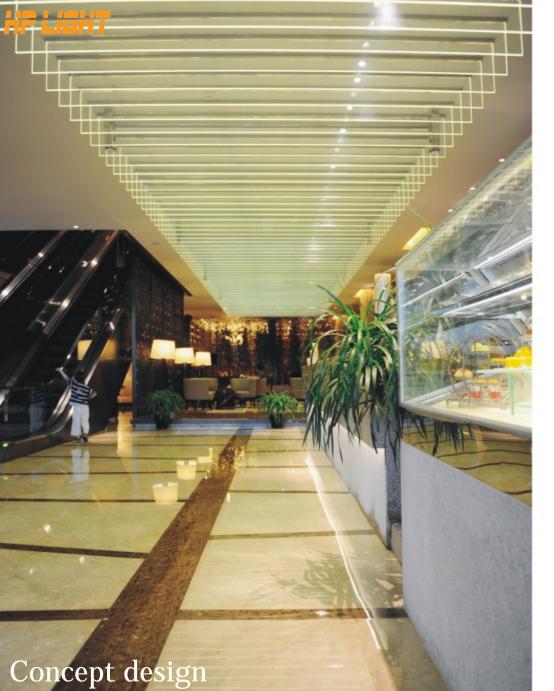

## 

Concept design

Art:Number:7225-1 Diameter:1050mm Height:550mm Lights:10

Art:Number:7225-2 Diameter:1200mm Height:750mm Lights:12

Art:Number:7226-1 Diameter:800mm Height:550mm Lights:10

Art:Number:7226-2 Diameter:1200mm Height:550mm Lights:16