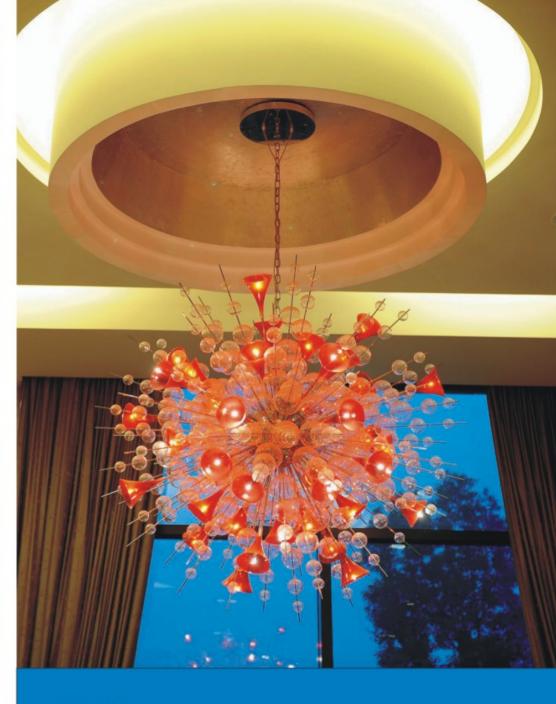

## 

Concept design

Art:Number:7225-1 Diameter:1050mm Height:550mm Lights:10

Art:Number:7225-2 Diameter:1200mm Height:750mm Lights:12

Art:Number:7226-1 Diameter:800mm Height:550mm Lights:10

Art:Number:7226-2 Diameter:1200mm Height:550mm Lights:16