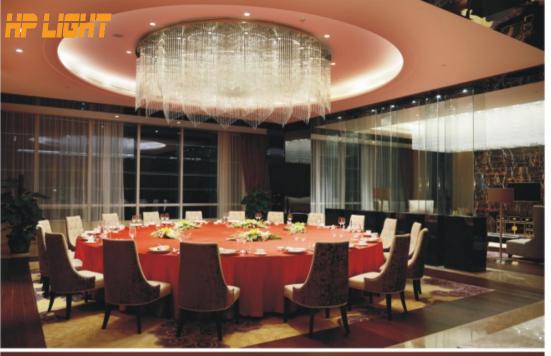

## Concept design

Art:Number:7230-1 Diameter:1000mm Height:650mm Lights:10+5

Art:Number:7230-2 Diameter:120mm Height:250mm Lights:1

Art:Number:7231-1 Diameter:600mm Height:1100mm Lights:4+8+4