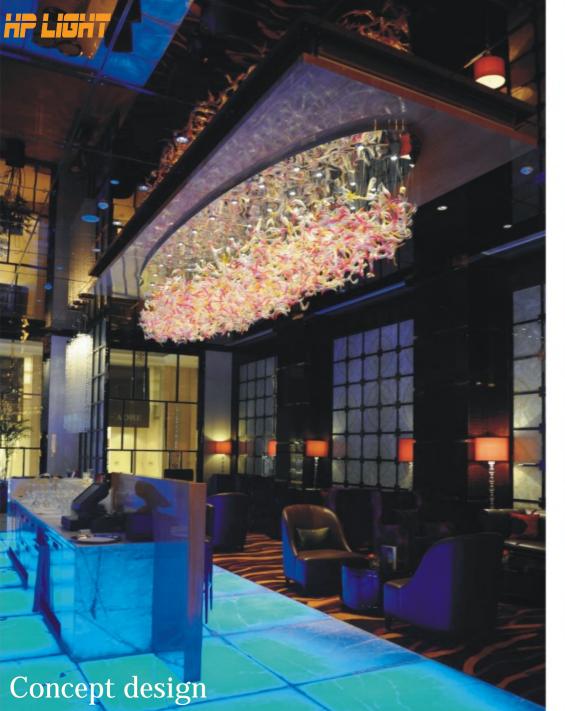

Art:Number:81823 Diameter:600mm Height:1450mm Lights:5

Concept design

Art:Number:81832 Diameter:550mm Height:850mm Lights:2

ART NO:7252-1 DIAMETER:980mm HEIGHT:1200mm LIGHTS:16+8+4

ART NO:7254-3 DIAMETER:350mm HEIGHT:680mm LIGHTS:1

ART NO:7254-5 DIAMETER:360 HEIGHT:580 LIGHTS:1

Art:Number:902512 Diameter:385mm Height:1580mm Lights:1

Art:Number:902511 Diameter:255mm Height:510mm Lights:1

Art:Number:902513 Diameter:370mm Height:700mm Lights:1