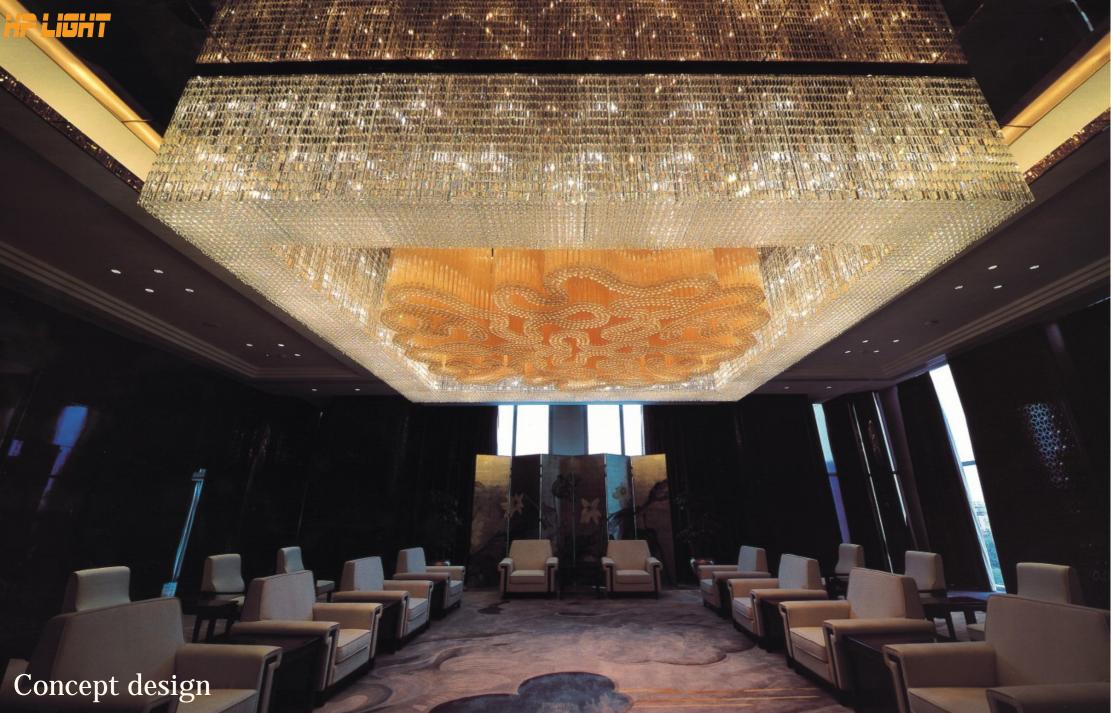

## Concept design

ART NO:7233-2 DIAMETER:1080 HEIGHT:840 LIGHTS:10+5

ART NO:7235-2 DIAMETER:1200 HEIGHT:875 LIGHTS:10+5

ART NO:7236-1 DIAMETER:775 HEIGHT:585 LIGHTS:6

ART NO:7236-2 DIAMETER:870 HEIGHT:585 LIGHTS:8

ART NO:7237-2 DIAMETER:1310 HEIGHT:1200 LIGHTS:12+8+4

ART NO:7238-1 DIAMETER:870 HEIGHT:600 LIGHTS:8

ART NO:7238-2 DIAMETER:770 HEIGHT:600 LIGHTS:6