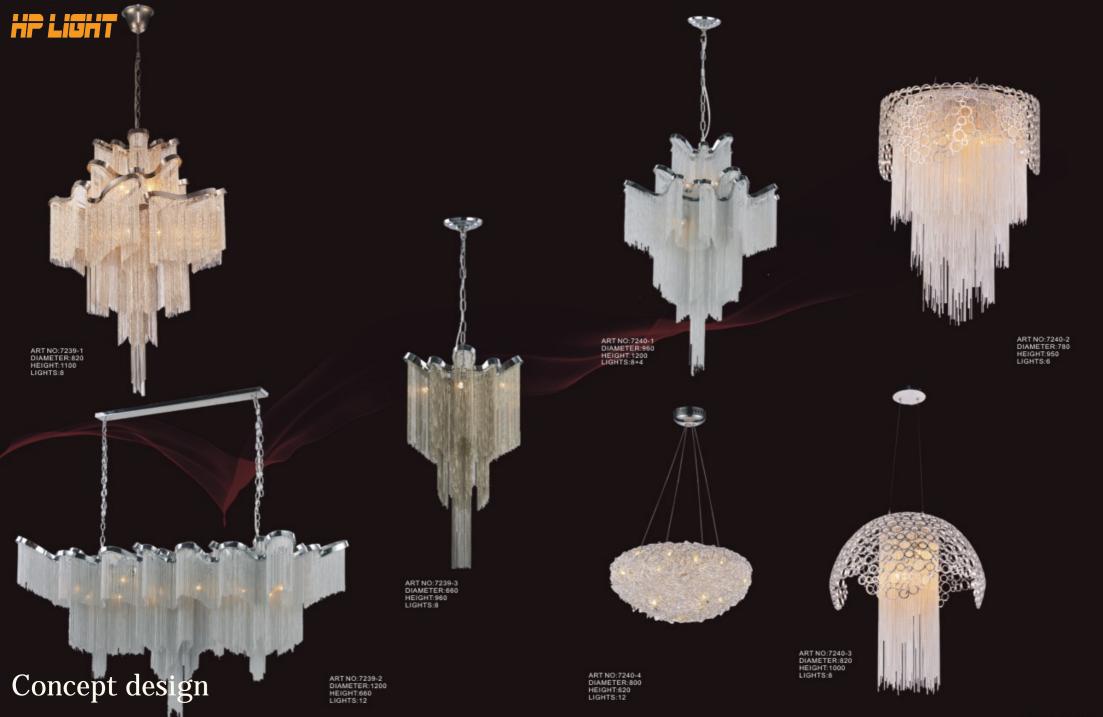

## Concept design

ART NO:7233-2 DIAMETER:1080 HEIGHT:840 LIGHTS:10+5

ART NO:7235-2 DIAMETER:1200 HEIGHT:875 LIGHTS:10+5

ART NO:7236-1 DIAMETER:775 HEIGHT:585 LIGHTS:6

ART NO:7236-2 DIAMETER:870 HEIGHT:585 LIGHTS:8

ART NO:7237-2 DIAMETER:1310 HEIGHT:1200 LIGHTS:12+8+4

ART NO:7238-1 DIAMETER:870 HEIGHT:600 LIGHTS:8

ART NO:7238-2 DIAMETER:770 HEIGHT:600 LIGHTS:6