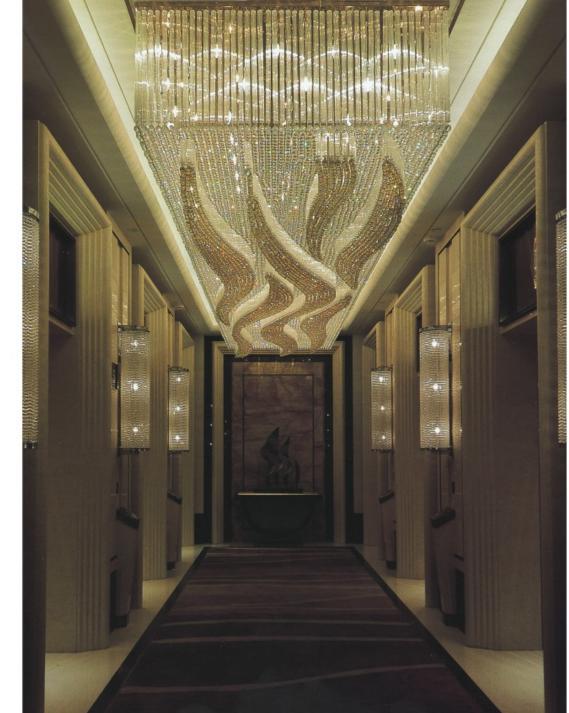

## 

Concept design

Art:Number:7225-1 Diameter:1050mm Height:550mm Lights:10

Art:Number:7225-2 Diameter:1200mm Height:750mm Lights:12

Art:Number:7226-1 Diameter:800mm Height:550mm Lights:10

Art:Number:7226-2 Diameter:1200mm Height:550mm Lights:16