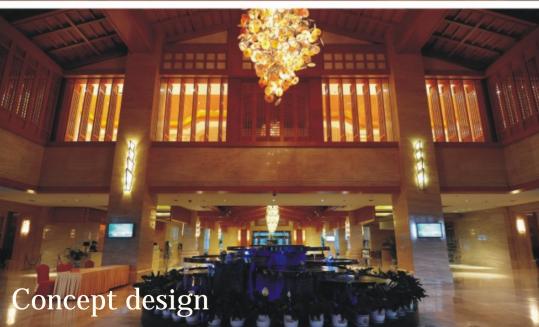

## Concept design

Concept design

Art:Number:81661 Diameter:1590mm Height:1800mm Lights:40

Art:Number:81751 Diameter:1000nm Height:750nm Lights:10+5

Art:Number:81752 Diameter:1000mm Height:750mm Lights:10

Concept design