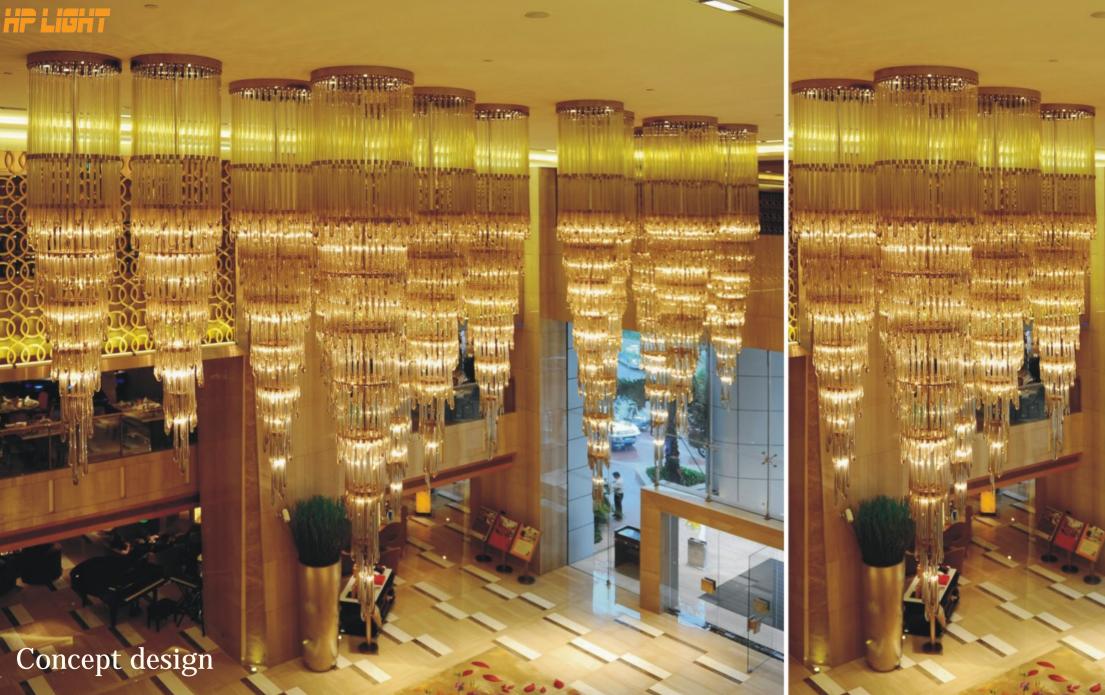

## 

Concept design

Art:Number:7225-1 Diameter:1050mm Height:550mm Lights:10

Art:Number:7225-2 Diameter:1200mm Height:750mm Lights:12

Art:Number:7226-1 Diameter:800mm Height:550mm Lights:10

Art:Number:7226-2 Diameter:1200mm Height:550mm Lights:16

ArtNumber:7227-1: Diameter:960mm Height:600mm Lights:10+5

Concept design Art Number: 7227-2

Art:Number:7228-1 Diameter:960mm Height:520mm Lights:10

Art:Number:7228-2 Diameter:880mm

Art:Number:7229-1 Diameter:600mm Height:800mm Lights:8+4

Art:Number:7229-2 Diameter:880mm Height:530mm Lights:8

## Concept design

Art:Number:7230-1 Diameter:1000mm Height:650mm Lights:10+5

Art:Number:7230-2 Diameter:120mm Height:250mm Lights:1

Art:Number:7231-1 Diameter:600mm Height:1100mm Lights:4+8+4