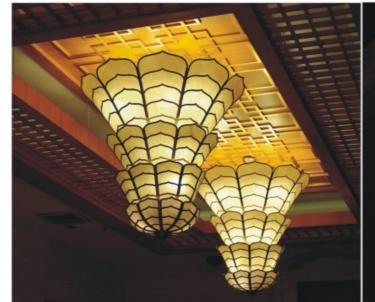

## 

Concept design

Art:Number:7225-1 Diameter:1050mm Height:550mm Lights:10

Art:Number:7225-2 Diameter:1200mm Height:750mm Lights:12

Art:Number:7226-1 Diameter:800mm Height:550mm Lights:10

Art:Number:7226-2 Diameter:1200mm Height:550mm Lights:16