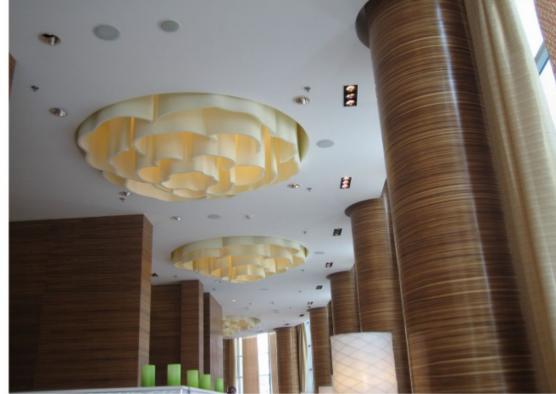

## Concept design

Art:Number:7230-1 Diameter:1000mm Height:650mm Lights:10+5

Art:Number:7230-2 Diameter:120mm Height:250mm Lights:1

Art:Number:7231-1 Diameter:600mm Height:1100mm Lights:4+8+4