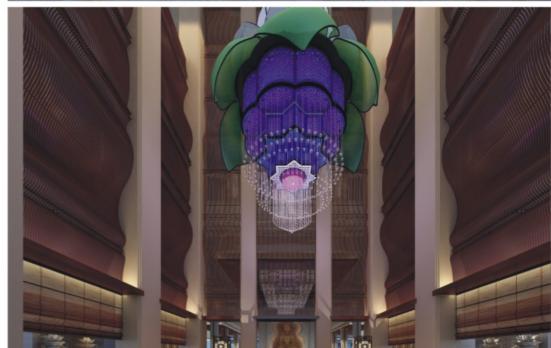

ART NO:7237-2 DIAMETER:1310 HEIGHT:1200 LIGHTS:12+8+4

ART NO:7238-1 DIAMETER:870 HEIGHT:600 LIGHTS:8

ART NO:7238-2 DIAMETER:770 HEIGHT:600 LIGHTS:6