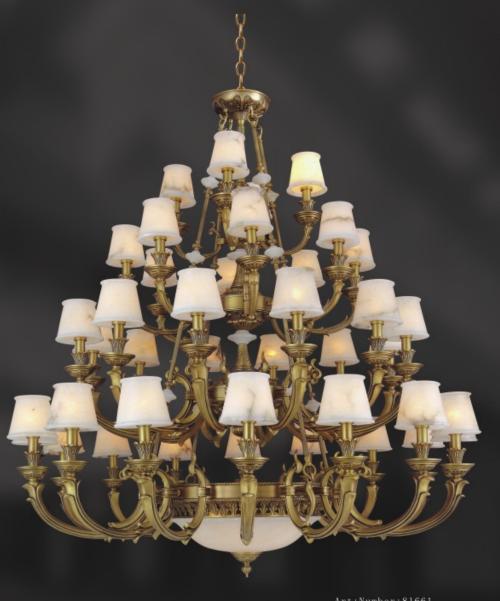

## Concept design

Concept design

Art:Number:81661 Diameter:1590mm Height:1800mm Lights:40

Art:Number:81751 Diameter:1000nm Height:750nm Lights:10+5

Art:Number:81752 Diameter:1000mm Height:750mm Lights:10

Concept design