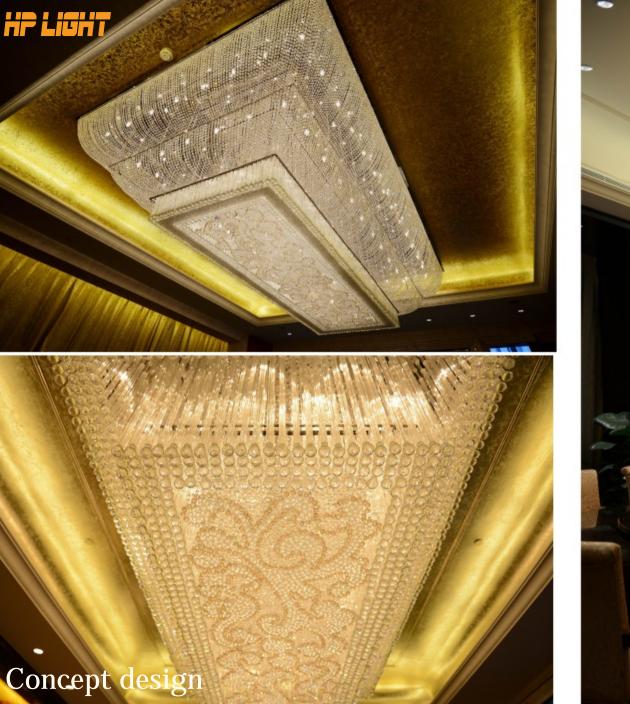

## 





























































































































































































































































































































































































































































































































Concept design





Art:Number:7225-1 Diameter:1050mm Height:550mm Lights:10



Art:Number:7225-2 Diameter:1200mm Height:750mm Lights:12



Art:Number:7226-1 Diameter:800mm Height:550mm Lights:10



Art:Number:7226-2 Diameter:1200mm Height:550mm Lights:16





ArtNumber:7227-1: Diameter:960mm Height:600mm Lights:10+5



Concept design Art Number: 7227-2



Art:Number:7228-1 Diameter:960mm Height:520mm Lights:10

Art:Number:7228-2 Diameter:880mm





Art:Number:7229-1 Diameter:600mm Height:800mm Lights:8+4



Art:Number:7229-2 Diameter:880mm Height:530mm Lights:8

## Concept design



Art:N