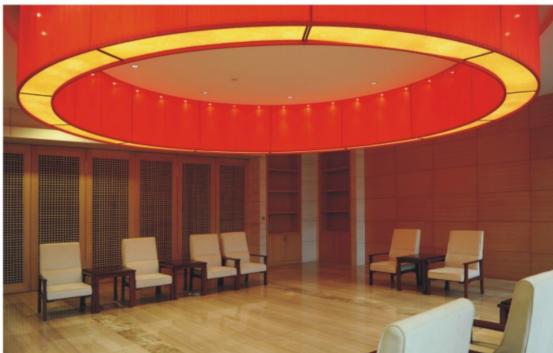

## Concept design

Art:Number:7230-1 Diameter:1000mm Height:650mm Lights:10+5

Art:Number:7230-2 Diameter:120mm Height:250mm Lights:1

Art:Number:7231-1 Diameter:600mm Height:1100mm Lights:4+8+4