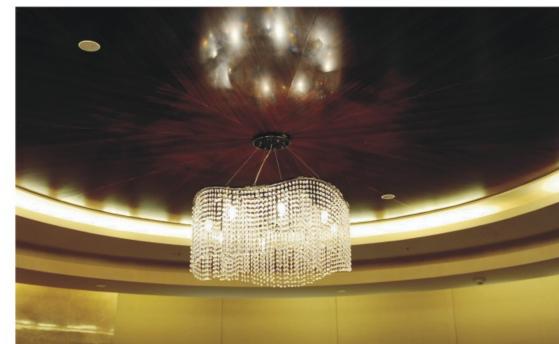

## 

Concept design

Art:Number:7225-1 Diameter:1050mm Height:550mm Lights:10

Art:Number:7225-2 Diameter:1200mm Height:750mm Lights:12

Art:Number:7226-1 Diameter:800mm Height:550mm Lights:10

Art:Number:7226-2 Diameter:1200mm Height:550mm Lights:16