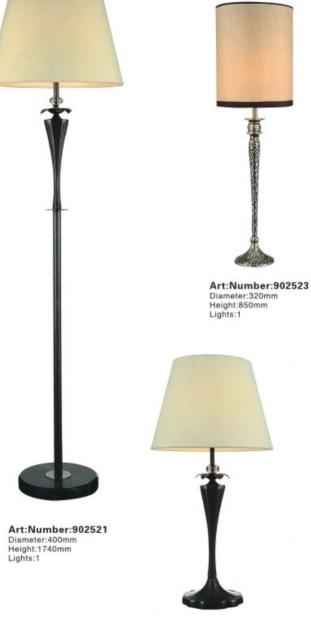

ART NO:7254-5 DIAMETER:360 HEIGHT:580 LIGHTS:1

Art:Number:902512 Diameter:385mm Height:1580mm Lights:1

Art:Number:902511 Diameter:255mm Height:510mm Lights:1

Art:Number:902513 Diameter:370mm Height:700mm Lights:1