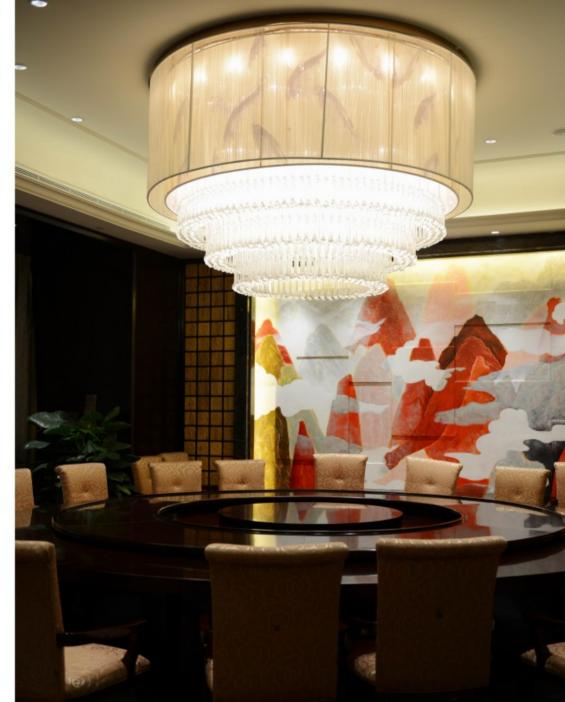

## 





























































































































































































































































































































































































































































































































Concept design





Art:Number:7225-1 Diameter:1050mm Height:550mm Lights:10



Art:Number:7225-2 Diameter:1200mm Height:750mm Lights:12



Art:Number:7226-1 Diameter:800mm Height:550mm Lights:10



Art:Number:7226-2 Diameter:1200mm Height:550mm Lights:16





ArtNumber:7227-1: Diameter:960mm Height:600mm Lights:10+5



Concept design Art Number: 7227-2



Art:Number:7228-1 Diameter:960mm Height:520mm Lights:10

Art:Number:7228-2 Diameter:880mm





Art:Number:7229-1 Diameter:600mm Height:800mm Lights:8+4



Art:Number:7229-2 Diameter:880mm Height:530mm Lights:8

## Concept design



Art:Num