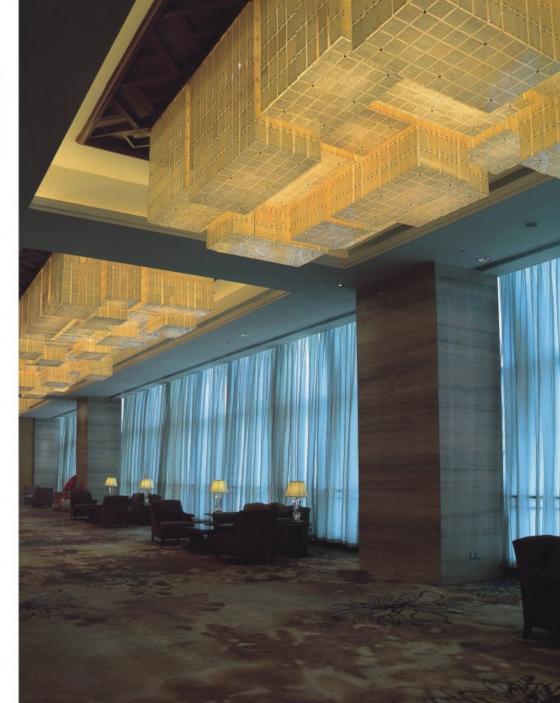

## Concept design

Art:Number:7230-1 Diameter:1000mm Height:650mm Lights:10+5

Art:Number:7230-2 Diameter:120mm Height:250mm Lights:1

Art:Number:7231-1 Diameter:600mm Height:1100mm Lights:4+8+4