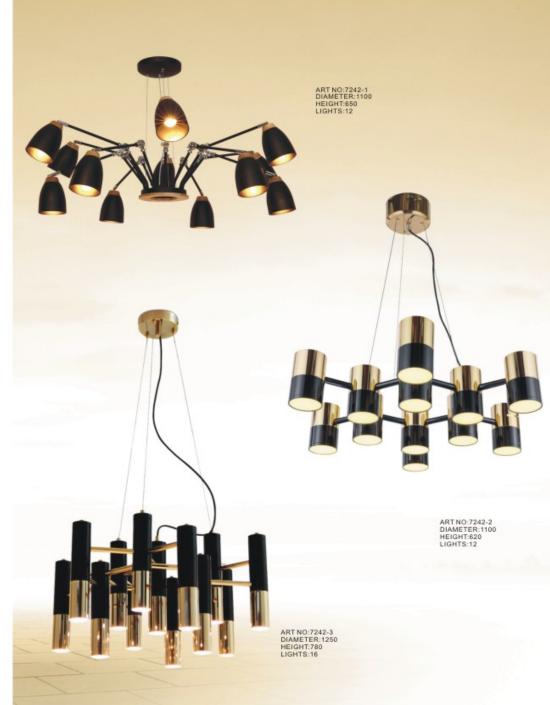

## Concept design

ART NO:7233-2 DIAMETER:1080 HEIGHT:840 LIGHTS:10+5

ART NO:7235-2 DIAMETER:1200 HEIGHT:875 LIGHTS:10+5

ART NO:7236-1 DIAMETER:775 HEIGHT:585 LIGHTS:6

ART NO:7236-2 DIAMETER:870 HEIGHT:585 LIGHTS:8

ART NO:7237-2 DIAMETER:1310 HEIGHT:1200 LIGHTS:12+8+4

ART NO:7238-1 DIAMETER:870 HEIGHT:600 LIGHTS:8

ART NO:7238-2 DIAMETER:770 HEIGHT:600 LIGHTS:6