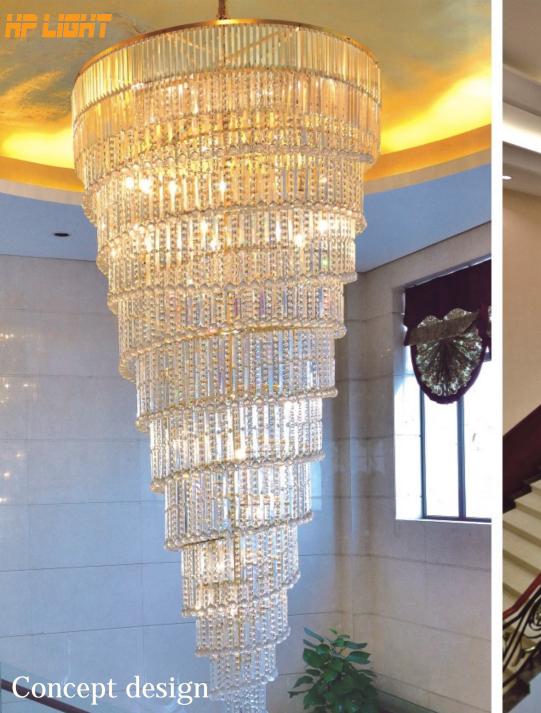

## 





























































































































































































































































































































































































































































































































Concept design





Art:Number:7225-1 Diameter:1050mm Height:550mm Lights:10



Art:Number:7225-2 Diameter:1200mm Height:750mm Lights:12



Art:Number:7226-1 Diameter:800mm Height:550mm Lights:10



Art:Number:7226-2 Diameter:1200mm Height:550mm Lights:16





ArtNumber:7227-1: Diameter:960mm Height:600mm Lights:10+5



Concept design Art Number: 7227-2



Art:Number:7228-1 Diameter:960mm Height:520mm Lights:10

Art:Number:7228-2 Diameter:880mm





Art:Number:7229-1 Diameter:600mm Height:800mm Lights:8+4



Art:Number:7229-2 Diameter:880mm Height:530mm Lights:8

## Concept design



Art:Number:7230-1 Diameter:1000mm Height:650mm Lights:10+5



Art:Number:7230-2 Diameter:120mm Height:250mm Lights:1



Art:Number:7231-1 Diameter:600mm