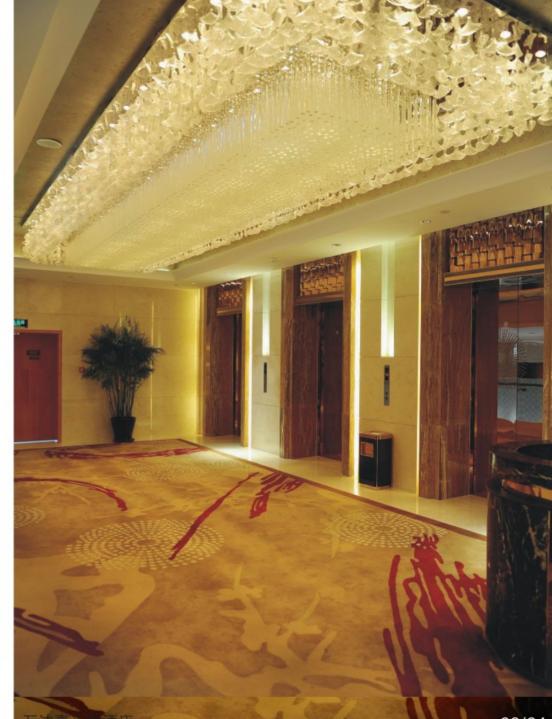

## Concept design

Concept design

Art:Number:81661 Diameter:1590mm Height:1800mm Lights:40

Art:Number:81751 Diameter:1000nm Height:750nm Lights:10+5

Art:Number:81752 Diameter:1000mm Height:750mm Lights:10

Concept design

Art:Number:81771 Diameter:1550mm Height:1700mm Lights:30

Art:Number:81822 Diameter:650mm Height:1300mm Lights:6

Art:Number:81831 Diameter:580mm Height:1240mm Lights:1

Art:Number:81833 Diameter:500nn Height:870nn Lights:3