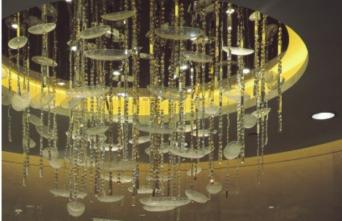

## 

Concept design

Art:Number:7225-1 Diameter:1050mm Height:550mm Lights:10

Art:Number:7225-2 Diameter:1200mm Height:750mm Lights:12

Art:Number:7226-1 Diameter:800mm Height:550mm Lights:10

Art:Number:7226-2 Diameter:1200mm Height:550mm Lights:16

ArtNumber:7227-1: Diameter:960mm Height:600mm Lights:10+5

Concept design Art Number: 7227-2

Art:Number:7228-1 Diameter:960mm Height:520mm Lights:10

Art:Number:7228-2 Diameter:880mm

Art:Number:7229-1 Diameter:600mm Height:800mm Lights:8+4