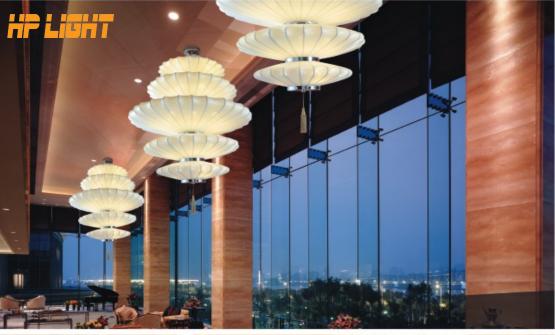

## Concept design

Concept design

Art:Number:81661 Diameter:1590mm Height:1800mm Lights:40

Art:Number:81751 Diameter:1000nm Height:750nm Lights:10+5

Art:Number:81752 Diameter:1000mm Height:750mm Lights:10

Concept design