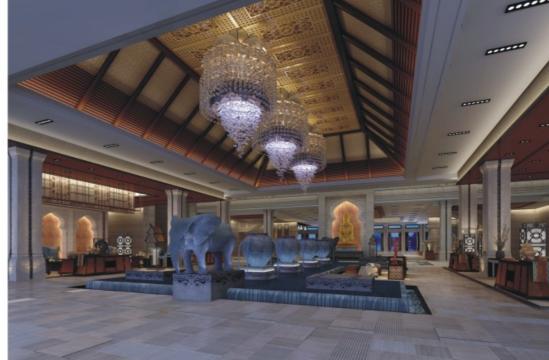

## Concept design

ART NO:7233-2 DIAMETER:1080 HEIGHT:840 LIGHTS:10+5

ART NO:7235-2 DIAMETER:1200 HEIGHT:875 LIGHTS:10+5

ART NO:7236-1 DIAMETER:775 HEIGHT:585 LIGHTS:6

ART NO:7236-2 DIAMETER:870 HEIGHT:585 LIGHTS:8