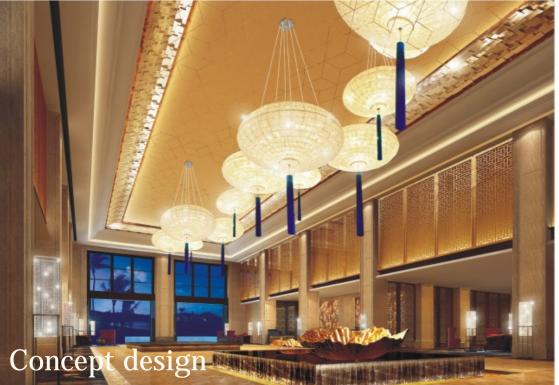

## 

Concept design

Art:Number:7225-1 Diameter:1050mm Height:550mm Lights:10

Art:Number:7225-2 Diameter:1200mm Height:750mm Lights:12

Art:Number:7226-1 Diameter:800mm Height:550mm Lights:10

Art:Number:7226-2 Diameter:1200mm Height:550mm Lights:16