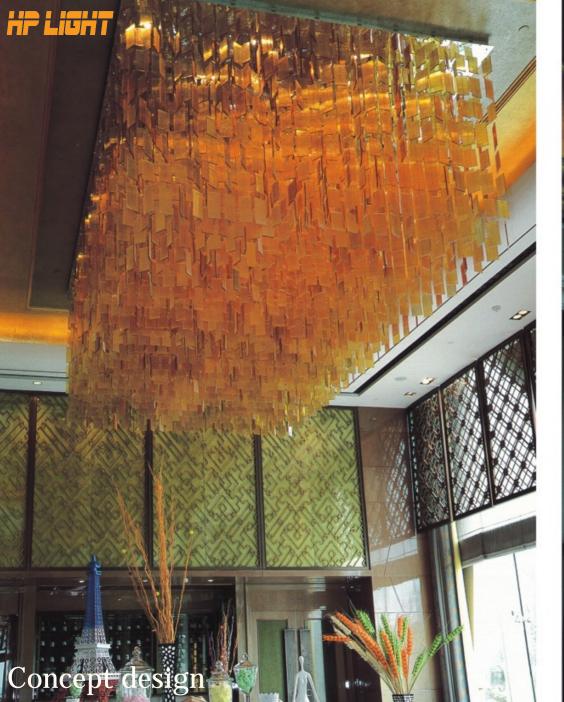

## Concept design

Art:Number:7230-1 Diameter:1000mm Height:650mm Lights:10+5

Art:Number:7230-2 Diameter:120mm Height:250mm Lights:1

Art:Number:7231-1 Diameter:600mm Height:1100mm Lights:4+8+4

## Concept design

ART NO:7233-2 DIAMETER:1080 HEIGHT:840 LIGHTS:10+5

ART NO:7235-2 DIAMETER:1200 HEIGHT:875 LIGHTS:10+5

ART NO:7236-1 DIAMETER:775 HEIGHT:585 LIGHTS:6

ART NO:7236-2 DIAMETER:870 HEIGHT:585 LIGHTS:8