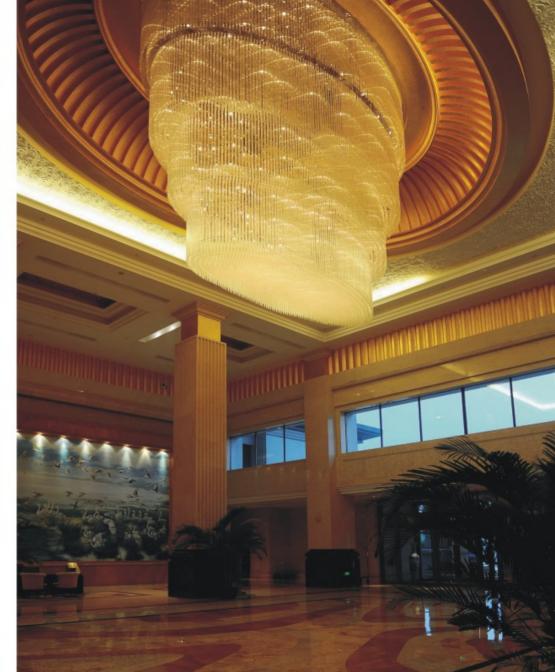

## Concept design

Concept design

Art:Number:81661 Diameter:1590mm Height:1800mm Lights:40

Art:Number:81751 Diameter:1000nm Height:750nm Lights:10+5

Art:Number:81752 Diameter:1000mm Height:750mm Lights:10

Concept design