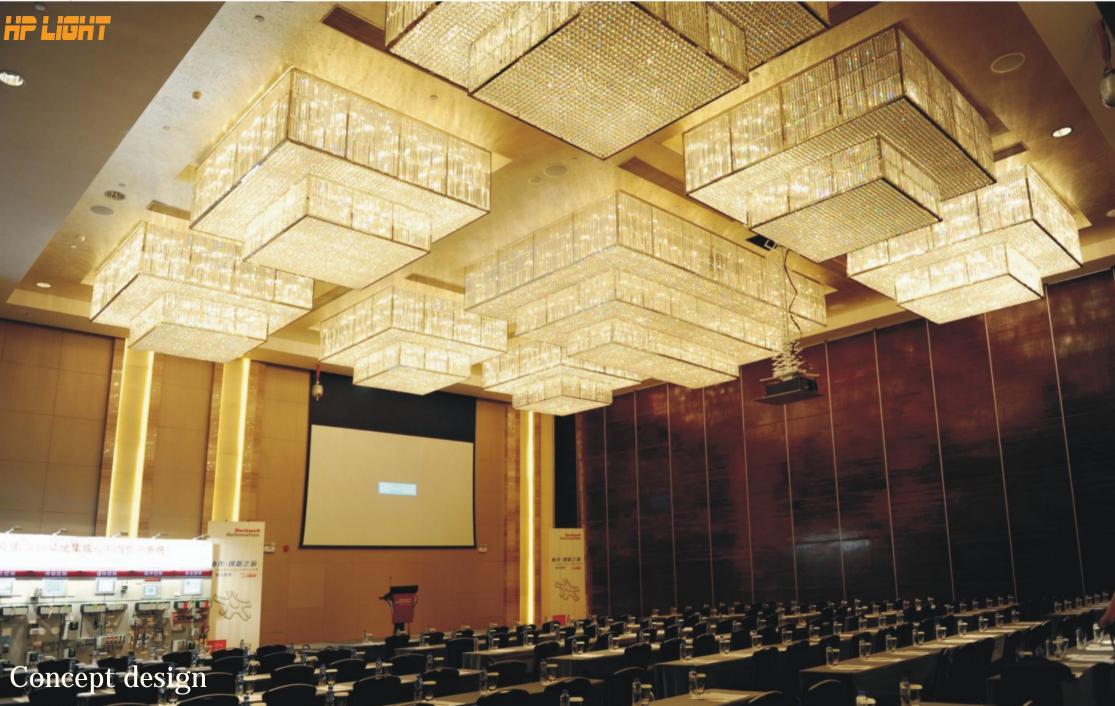

## Concept design

ART NO:7233-2 DIAMETER:1080 HEIGHT:840 LIGHTS:10+5

ART NO:7235-2 DIAMETER:1200 HEIGHT:875 LIGHTS:10+5

ART NO:7236-1 DIAMETER:775 HEIGHT:585 LIGHTS:6

ART NO:7236-2 DIAMETER:870 HEIGHT:585 LIGHTS:8