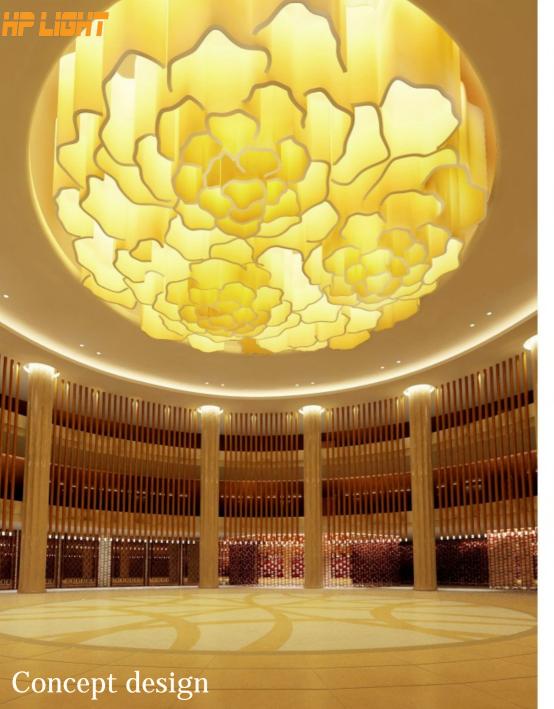

## Concept design

Art:Number:7230-1 Diameter:1000mm Height:650mm Lights:10+5

Art:Number:7230-2 Diameter:120mm Height:250mm Lights:1

Art:Number:7231-1 Diameter:600mm Height:1100mm Lights:4+8+4