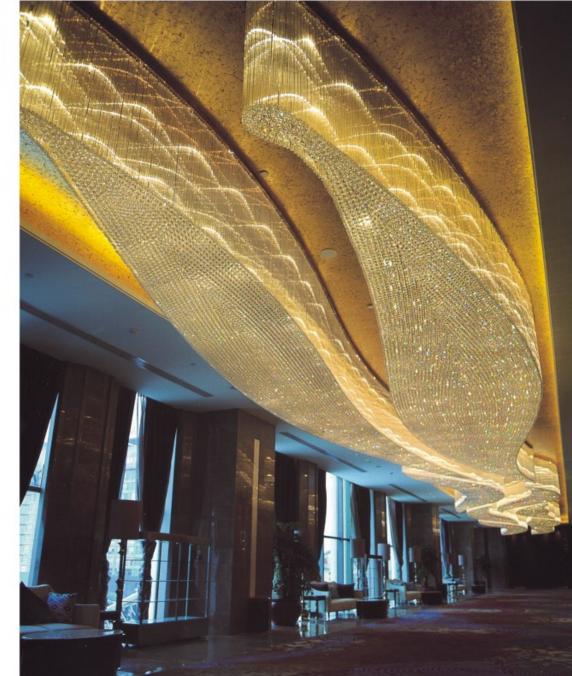

## 





























































































































































































































































































































































































































































































































Concept design





Art:Number:7225-1 Diameter:1050mm Height:550mm Lights:10



Art:Number:7225-2 Diameter:1200mm Height:750mm Lights:12



Art:Number:7226-1 Diameter:800mm Height:550mm Lights:10



Art:Number:7226-2 Diameter:1200mm Height:550mm Lights:16





ArtNumber:7227-1: Diameter:960mm Height:600mm Lights:10+5



Concept design Art Number: 7227-2



Art:Number:7228-1 Diameter:960mm Height:520mm Lights:10

Art:Number:7228-2 Diameter:880mm





Art:Number:7229-1 Diameter:600mm Height:800mm Lights:8+4



Art:Number:7229-2 Diameter:880mm Height:530mm Lights:8

## Concept design



Art:Number:7230-1 Diameter:1000mm Height:650mm Lights:10+5



Art:Number:7230-2 Diameter:120mm He