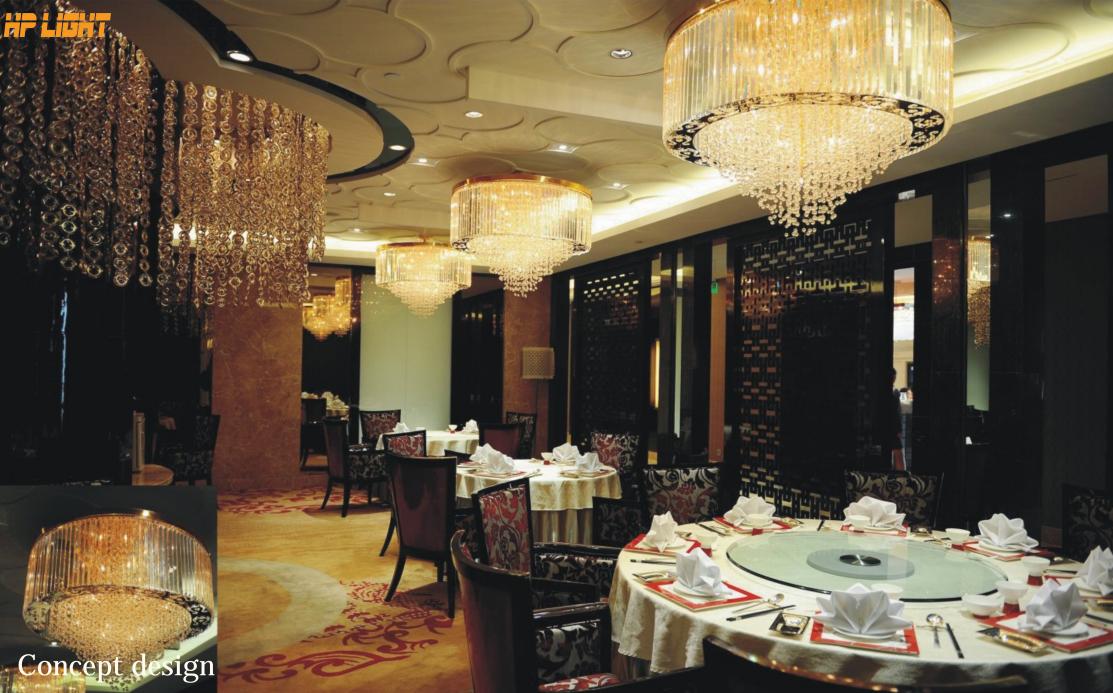

## 

Concept design

Art:Number:7225-1 Diameter:1050mm Height:550mm Lights:10

Art:Number:7225-2 Diameter:1200mm Height:750mm Lights:12

Art:Number:7226-1 Diameter:800mm Height:550mm Lights:10

Art:Number:7226-2 Diameter:1200mm Height:550mm Lights:16

ArtNumber:7227-1: Diameter:960mm Height:600mm Lights:10+5

Concept design Art Number: 7227-2

Art:Number:7228-1 Diameter:960mm Height:520mm Lights:10

Art:Number:7228-2 Diameter:880mm

Art:Number:7229-1 Diameter:600mm Height:800mm Lights:8+4

Art:Number:7229-2 Diameter:880mm Height:530mm Lights:8

## Concept design

Art:Number:7230-1 Diameter:1000mm Height:650mm Lights:10+5

Art:Number:7230-2 Diameter:120mm Height:250mm Lights:1

Art:Number:7231-1 Diameter:600mm Height:1100mm Lights:4+8+4