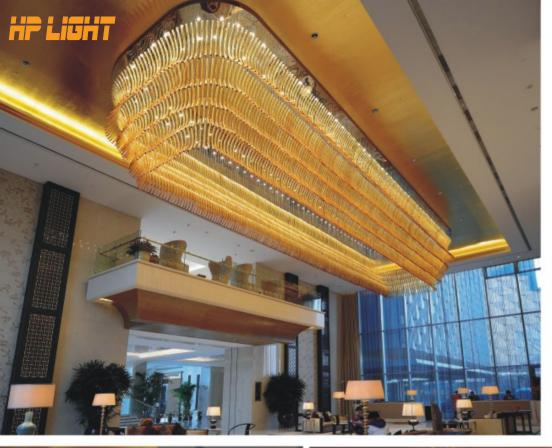

## 

Concept design

Art:Number:7225-1 Diameter:1050mm Height:550mm Lights:10

Art:Number:7225-2 Diameter:1200mm Height:750mm Lights:12

Art:Number:7226-1 Diameter:800mm Height:550mm Lights:10

Art:Number:7226-2 Diameter:1200mm Height:550mm Lights:16