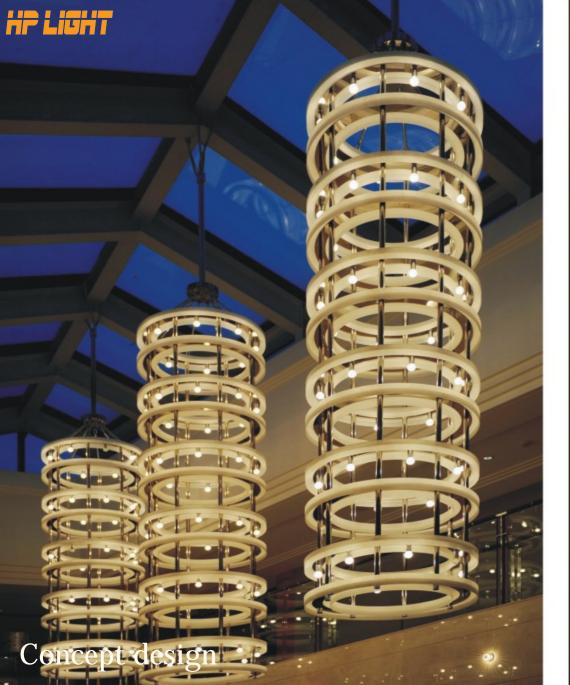

## 

Concept design

Art:Number:7225-1 Diameter:1050mm Height:550mm Lights:10

Art:Number:7225-2 Diameter:1200mm Height:750mm Lights:12

Art:Number:7226-1 Diameter:800mm Height:550mm Lights:10

Art:Number:7226-2 Diameter:1200mm Height:550mm Lights:16