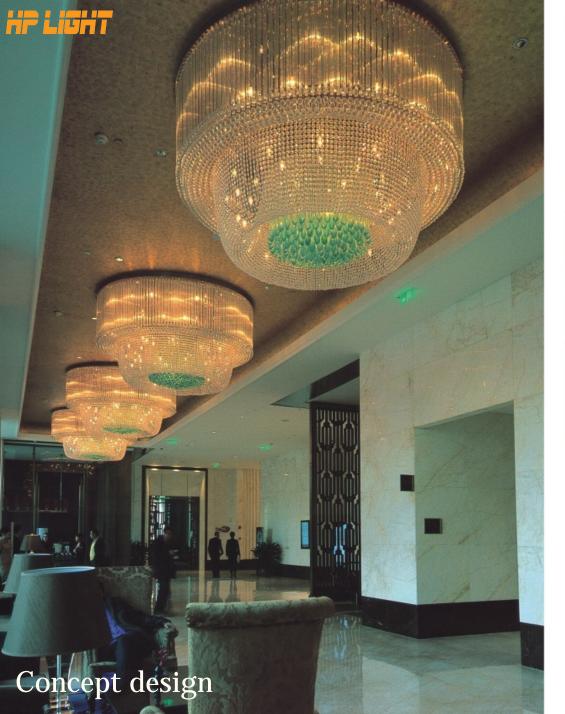

## Concept design

Concept design

Art:Number:81661 Diameter:1590mm Height:1800mm Lights:40

Art:Number:81751 Diameter:1000nm Height:750nm Lights:10+5

Art:Number:81752 Diameter:1000mm Height:750mm Lights:10

Concept design