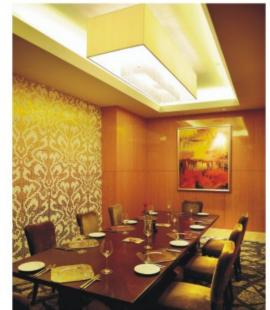

## Concept design

Art:Number:7230-1 Diameter:1000mm Height:650mm Lights:10+5

Art:Number:7230-2 Diameter:120mm Height:250mm Lights:1

Art:Number:7231-1 Diameter:600mm Height:1100mm Lights:4+8+4