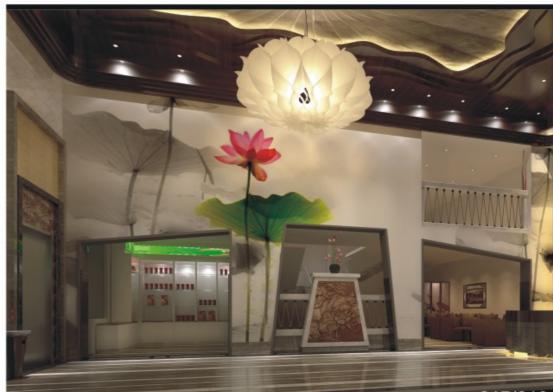

## Concept design

Art:Number:7230-1 Diameter:1000mm Height:650mm Lights:10+5

Art:Number:7230-2 Diameter:120mm Height:250mm Lights:1

Art:Number:7231-1 Diameter:600mm Height:1100mm Lights:4+8+4