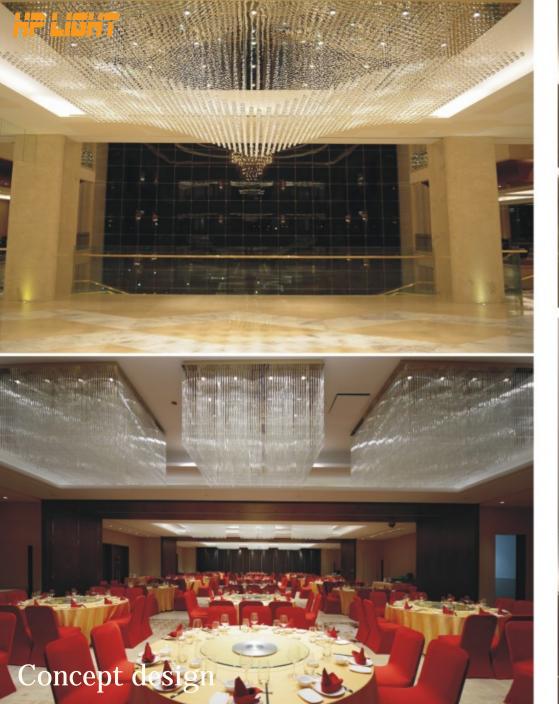

## 

Concept design

Art:Number:7225-1 Diameter:1050mm Height:550mm Lights:10

Art:Number:7225-2 Diameter:1200mm Height:750mm Lights:12

Art:Number:7226-1 Diameter:800mm Height:550mm Lights:10

Art:Number:7226-2 Diameter:1200mm Height:550mm Lights:16