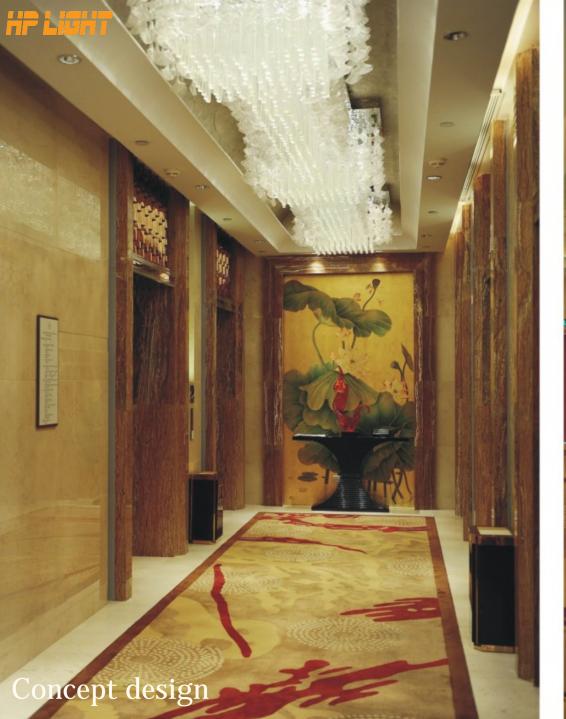

## Concept design

ART NO:7233-2 DIAMETER:1080 HEIGHT:840 LIGHTS:10+5

ART NO:7235-2 DIAMETER:1200 HEIGHT:875 LIGHTS:10+5

ART NO:7236-1 DIAMETER:775 HEIGHT:585 LIGHTS:6

ART NO:7236-2 DIAMETER:870 HEIGHT:585 LIGHTS:8

ART NO:7237-2 DIAMETER:1310 HEIGHT:1200 LIGHTS:12+8+4

ART NO:7238-1 DIAMETER:870 HEIGHT:600 LIGHTS:8

ART NO:7238-2 DIAMETER:770 HEIGHT:600 LIGHTS:6