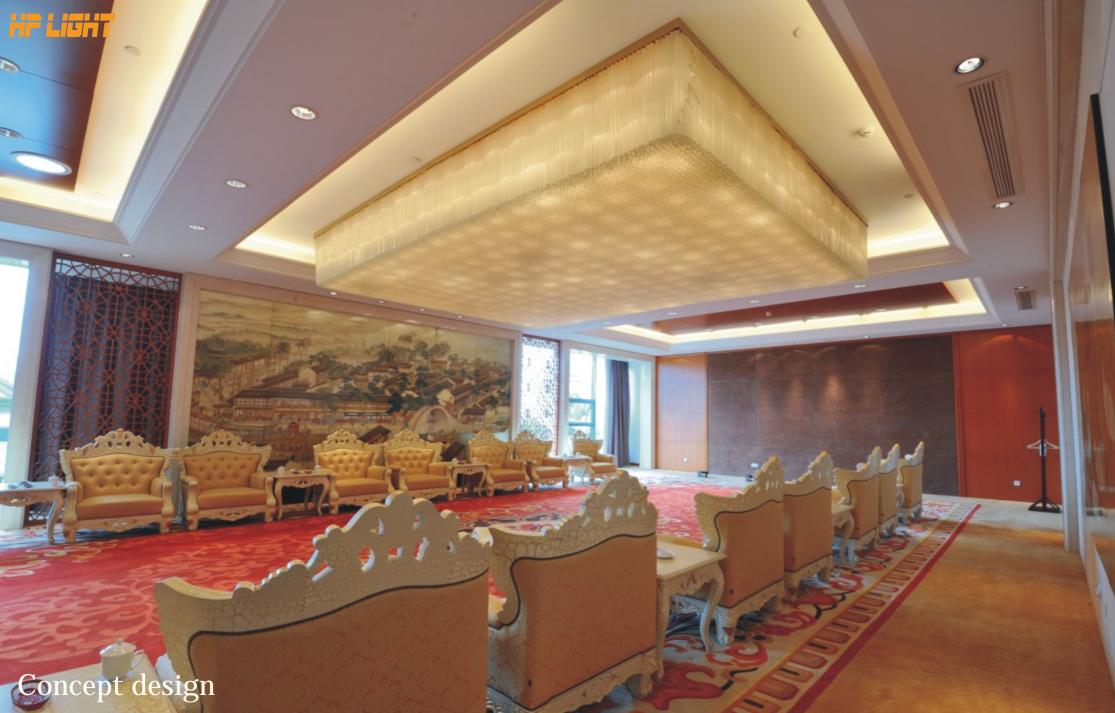

## 





























































































































































































































































































































































































































































































































Concept design





Art:Number:7225-1 Diameter:1050mm Height:550mm Lights:10



Art:Number:7225-2 Diameter:1200mm Height:750mm Lights:12



Art:Number:7226-1 Diameter:800mm Height:550mm Lights:10



Art:Number:7226-2 Diameter:1200mm Height:550mm Lights:16





ArtNumber:7227-1: Diameter:960mm Height:600mm Lights:10+5



Concept design Art Number: 7227-2



Art:Number:7228-1 Diameter:960mm Height:520mm Lights:10

Art:Number:7228-2 Diameter:880mm





Art:Number:7229-1 Diameter:600mm Height:800mm Lights:8+4



Art:Number:7229-2 Diameter:880mm Height:530mm Lights:8

## Concept design



Art:Number:7230-1 Diameter:1000mm Height:650mm Lights:10+5



Art:Number:7230-2 Diameter:120mm Height:250mm Lights:1



Art:Number:7231-1 Diamete