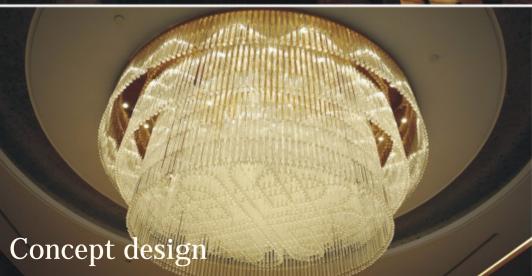

## Concept design

Concept design

Art:Number:81661 Diameter:1590mm Height:1800mm Lights:40

Art:Number:81751 Diameter:1000nm Height:750nm Lights:10+5

Art:Number:81752 Diameter:1000mm Height:750mm Lights:10

Concept design