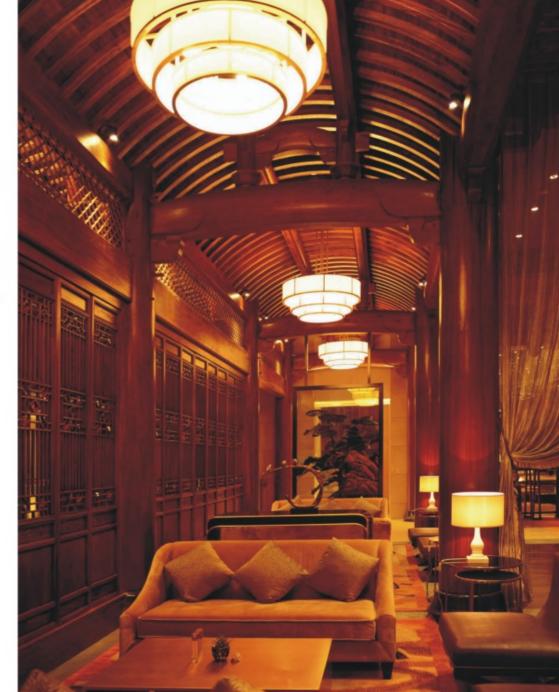

## 





























































































































































































































































































































































































































































































































Concept design





Art:Number:7225-1 Diameter:1050mm Height:550mm Lights:10



Art:Number:7225-2 Diameter:1200mm Height:750mm Lights:12



Art:Number:7226-1 Diameter:800mm Height:550mm Lights:10



Art:Number:7226-2 Diameter:1200mm Height:550mm Lights:16





ArtNumber:7227-1: Diameter:960mm Height:600mm Lights:10+5



Concept design Art Number: 7227-2



Art:N