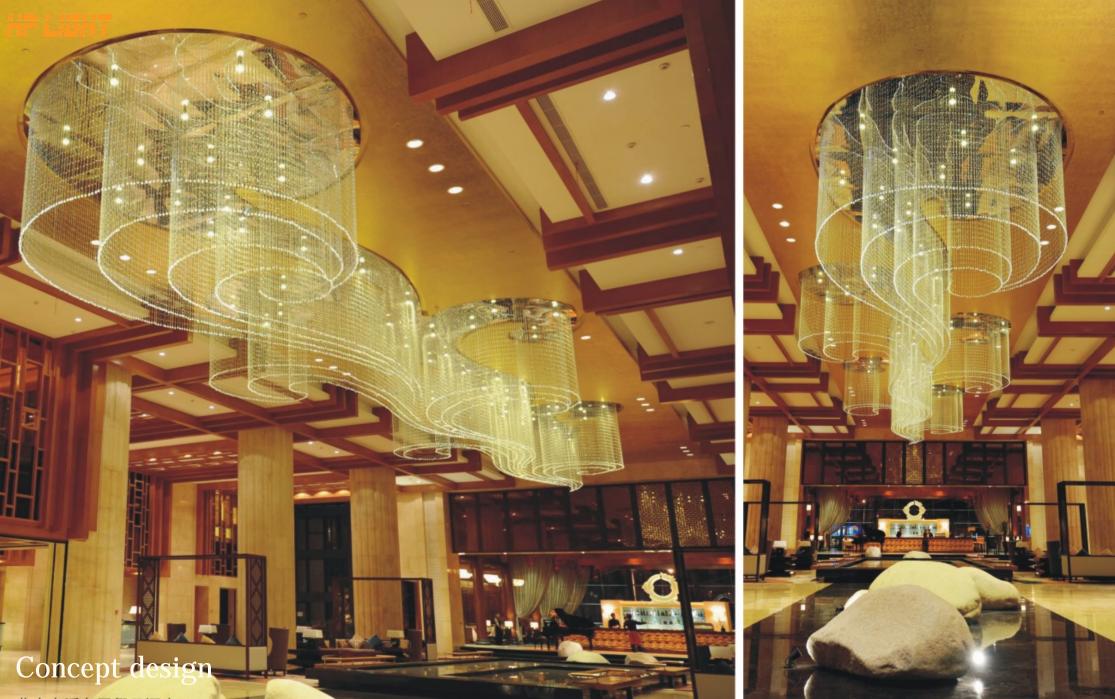

## Concept design

Concept design

Art:Number:81661 Diameter:1590mm Height:1800mm Lights:40

Art:Number:81751 Diameter:1000nm Height:750nm Lights:10+5

Art:Number:81752 Diameter:1000mm Height:750mm Lights:10

Concept design