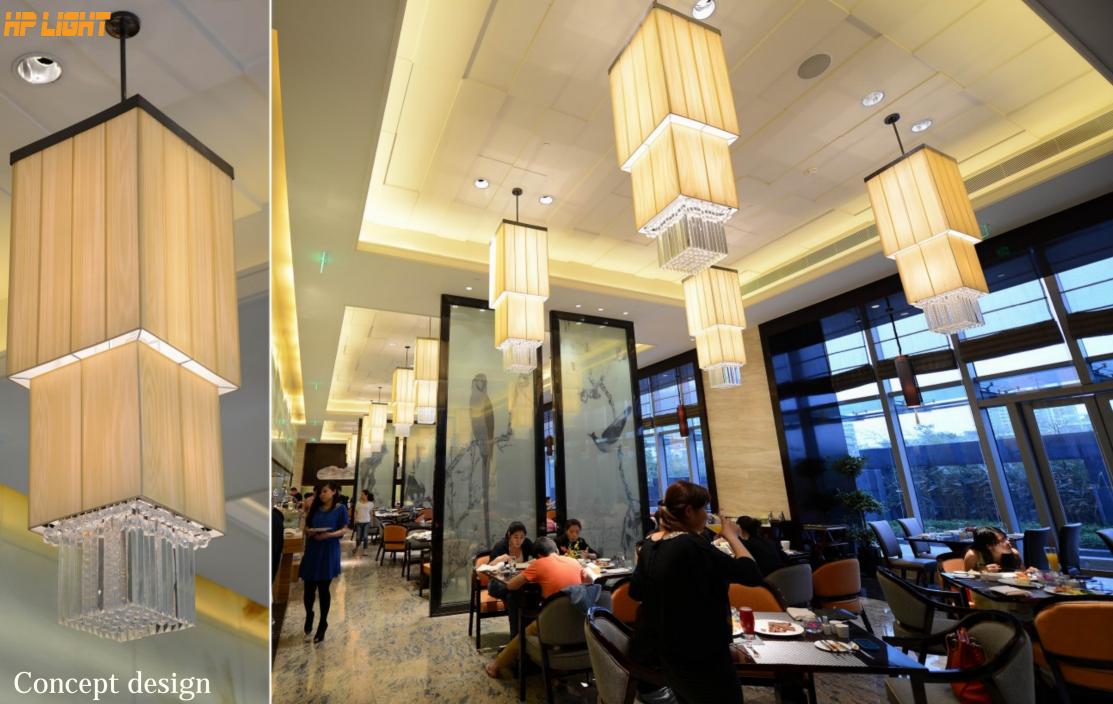

## Concept design

Concept design

Art:Number:81661 Diameter:1590mm Height:1800mm Lights:40

Art:Number:81751 Diameter:1000nm Height:750nm Lights:10+5

Art:Number:81752 Diameter:1000mm Height:750mm Lights:10

Concept design