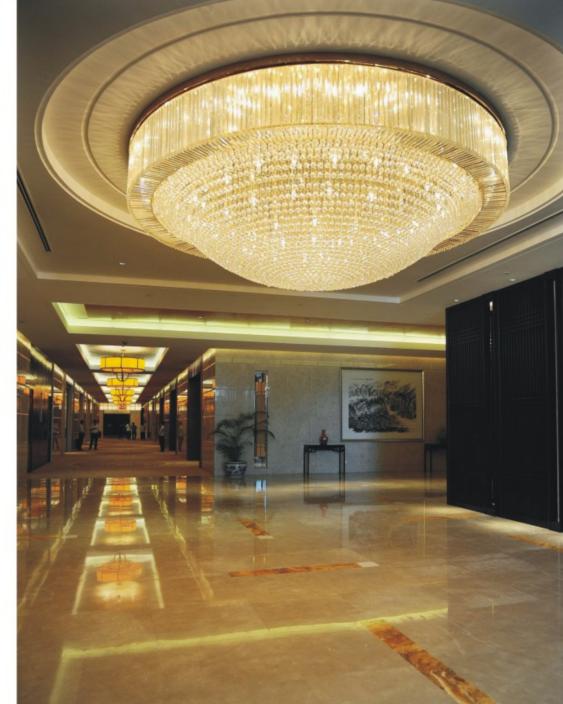

## Concept design

Concept design

Art:Number:81661 Diameter:1590mm Height:1800mm Lights:40

Art:Number:81751 Diameter:1000nm Height:750nm Lights:10+5

Art:Number:81752 Diameter:1000mm Height:750mm Lights:10

Concept design