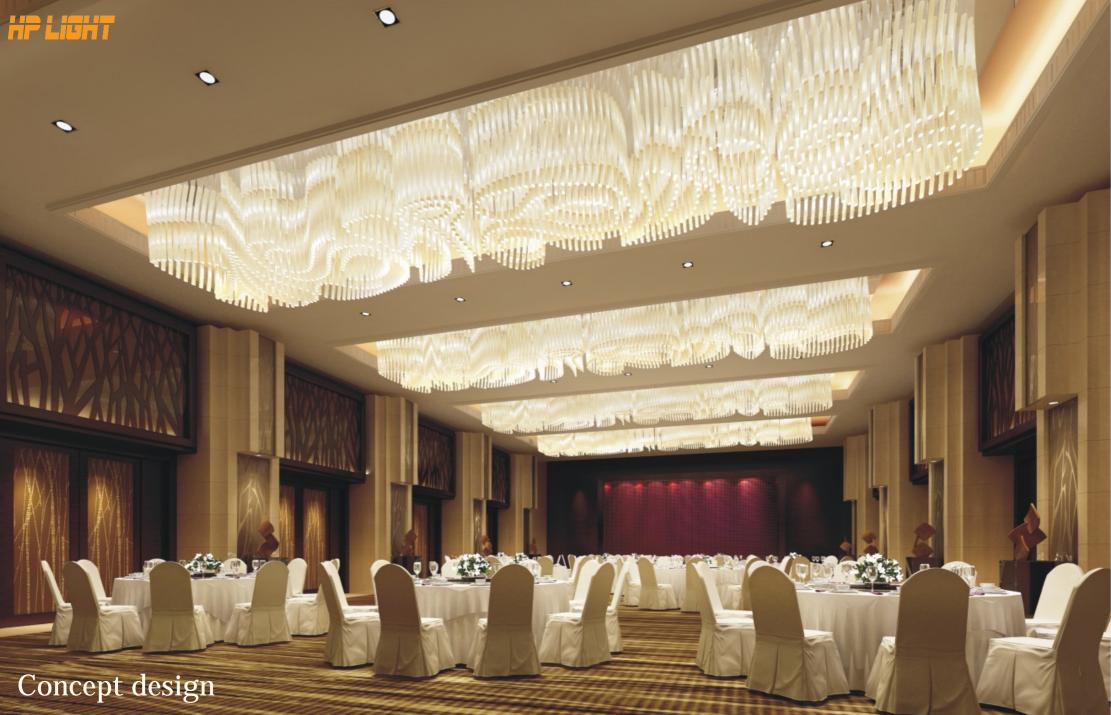

## Concept design

Art:Number:7230-1 Diameter:1000mm Height:650mm Lights:10+5

Art:Number:7230-2 Diameter:120mm Height:250mm Lights:1

Art:Number:7231-1 Diameter:600mm Height:1100mm Lights:4+8+4