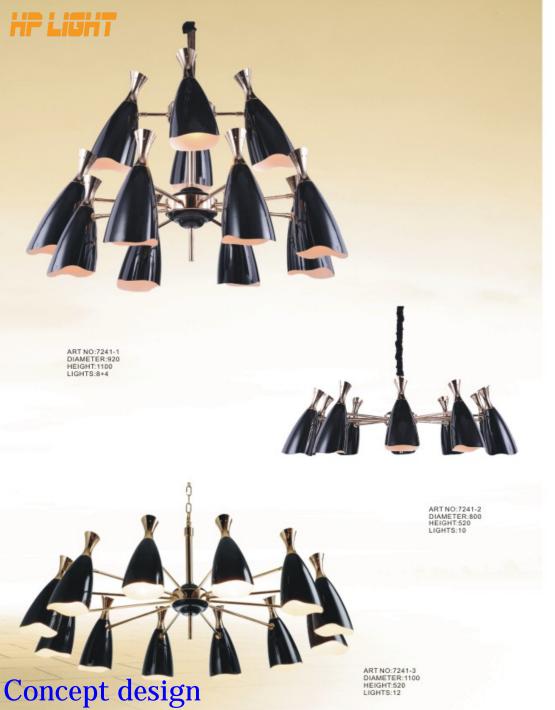

## Concept design

ART NO:7233-2 DIAMETER:1080 HEIGHT:840 LIGHTS:10+5

ART NO:7235-2 DIAMETER:1200 HEIGHT:875 LIGHTS:10+5

ART NO:7236-1 DIAMETER:775 HEIGHT:585 LIGHTS:6

ART NO:7236-2 DIAMETER:870 HEIGHT:585 LIGHTS:8

ART NO:7237-2 DIAMETER:1310 HEIGHT:1200 LIGHTS:12+8+4

ART NO:7238-1 DIAMETER:870 HEIGHT:600 LIGHTS:8

ART NO:7238-2 DIAMETER:770 HEIGHT:600 LIGHTS:6