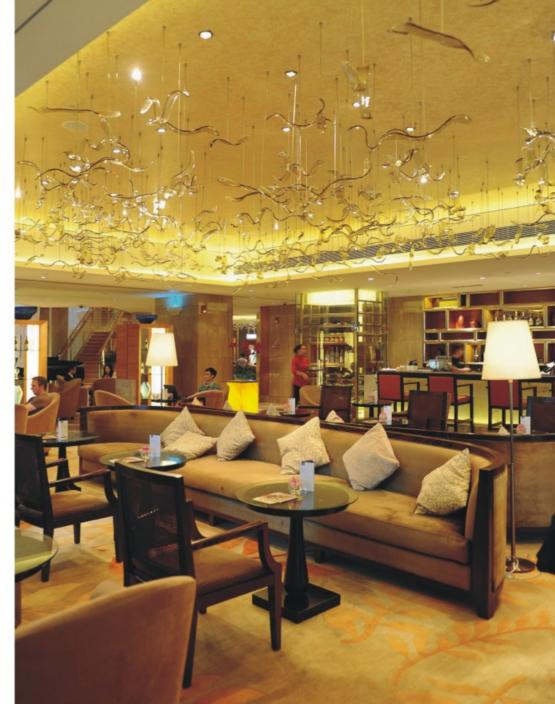

## 

Concept design

Art:Number:7225-1 Diameter:1050mm Height:550mm Lights:10

Art:Number:7225-2 Diameter:1200mm Height:750mm Lights:12

Art:Number:7226-1 Diameter:800mm Height:550mm Lights:10

Art:Number:7226-2 Diameter:1200mm Height:550mm Lights:16