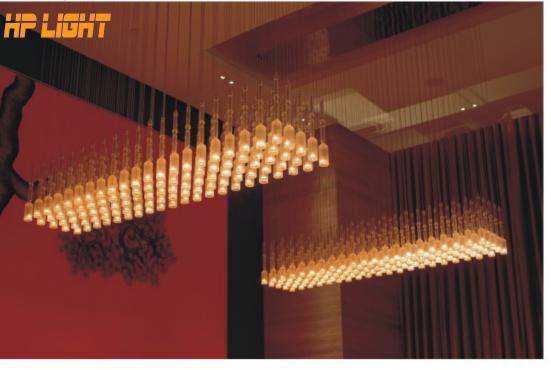

## 





























































































































































































































































































































































































































































































































Concept design





Art:Number:7225-1 Diameter:1050mm Height:550mm Lights:10



Art:Number:7225-2 Diameter:1200mm Height:750mm Lights:12



Art:Number:7226-1 Diameter:800mm Height:550mm Lights:10



Art:Number:7226-2 Diameter:1200mm Height:550mm Lights:16





ArtNumber:7227-1: Diameter:960mm Height:600mm Lights:10+5



Concept design Art Number: 7227-2



Art:Number:7228-1 Diameter:960mm Height:520mm Lights:10

Art:Number:7228-2 Diameter:880mm





Art:Number:7229-1 Diameter:600mm Height:800mm Lights:8+4



Art:Number:7229-2 Diameter:880mm Height:530mm Lights:8

## Concept design



Art:Number:7230-1 Diameter:1000mm Height:650mm Lights:10+5



Art:Number:7230-2 Diameter:120mm Height:250mm Lights:1



Art:Num