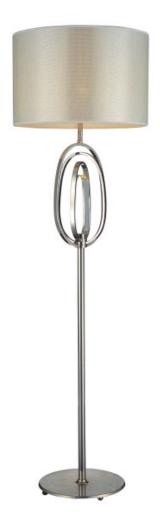

Art:Number:81833 Diameter:500nn Height:870nn Lights:3



Art:Number:81823 Diameter:600mm Height:1450mm Lights:5

Concept design

Art:Number:81832 Diameter:550mm Height:850mm Lights:2











ART NO:7252-1 DIAMETER:980mm HEIGHT:1200mm LIGHTS:16+8+4













ART NO:7254-3 DIAMETER:350mm HEIGHT:680mm LIGHTS:1





ART NO:7254-5 DIAMETER:360 HEIGHT:580 LIGHTS:1







Art:Number:902512 Diameter:385mm Height:1580mm Lights:1



Art:Number:902511 Diameter:255mm Height:510mm Lights:1



Art:Number:902513 Diameter:370mm Height:700mm Lights:1



Art:Number:902514 Diameter:450mm Height:1620mm Lights:1



Art:Number:902522 Diameter:350mm Height:715mm Lights:1



Art:Number:902524 Diameter:320mm Height:1550mm Lights:1



Concept design

Art:Number:902622 Diameter:450mm Height:1600mm Lights:1





Art:Number:902624 Diameter:450mm Height:1640mm Lights:1





Art:Number:902672 Diameter:400mm Height:1590mm Lights:1



Art:Number:902671 Diameter:360mm Height:720mm Lights:1



Art:Number:902673 Diameter:360mm Height:720mm Lights:1



Art:Number:902674 Diameter:430mm Height:1660mm Lights:1



Art:Number:902683 Diameter:420mm Height:1670mm Lights:1

Art:Number:902684 Diameter:350mm Height:1530mm Lights:1

























Concept design

















































## Thank you!