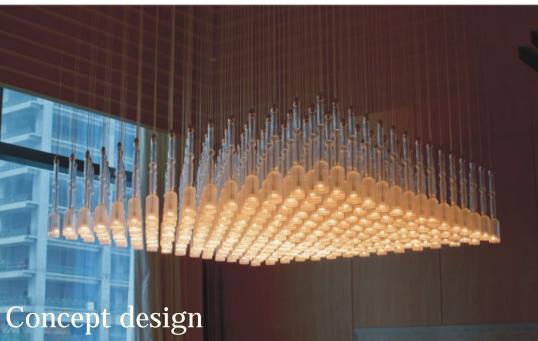

## 





























































































































































































































































































































































































































































































































Concept design





Art:Number:7225-1 Diameter:1050mm Height:550mm Lights:10



Art:Number:7225-2 Diameter:1200mm Height:750mm Lights:12



Art:Number:7226-1 Diameter:800mm Height:550mm Lights:10



Art:Number:7226-2 Diameter:1200mm Height:550mm Lights:16





ArtNumber:7227-1: Diameter:960mm Height:600mm Lights:10+5



Concept design Art Number: 7227-2



Art:Number:7228-1 Diameter:960mm Height:520mm Lights:10

Art:Number:7228-2 Diameter:880mm





Art:Number:7229-1 Diameter:600mm Height:800mm Lights:8+4



Art:Number:7229-2 Diameter:880mm Height:530mm Lights:8

## Concept design



Art:Number:7230-1 Diameter:1000mm Height:650mm Lights:10+5



Art:Number:7230-2 Diameter:120mm Height:250mm Lights:1



Art:Number: