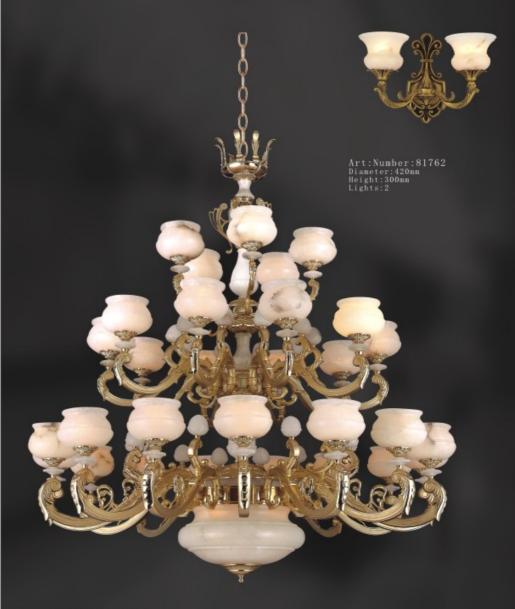

## Concept design

Concept design

Art:Number:81661 Diameter:1590mm Height:1800mm Lights:40

Art:Number:81751 Diameter:1000nm Height:750nm Lights:10+5

Art:Number:81752 Diameter:1000mm Height:750mm Lights:10

Concept design