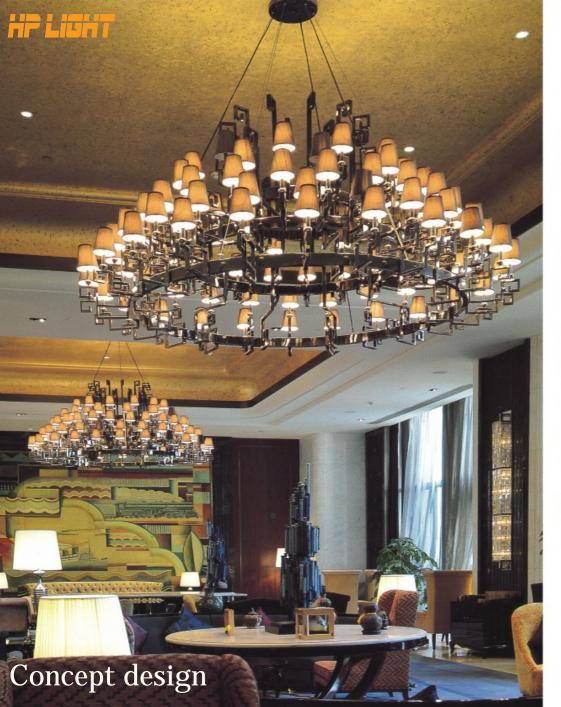

## 





























































































































































































































































































































































































































































































































Concept design





Art:Number:7225-1 Diameter:1050mm Height:550mm Lights:10



Art:Number:7225-2 Diameter:1200mm Height:750mm Lights:12



Art:Number:7226-1 Diameter:800mm Height:550mm Lights:10



Art:Number:7226-2 Diameter:1200mm Height:550mm Lights:16





ArtNumber:7227-1: Diameter:960mm Height:600mm Lights:10+5



Concept design Art Number: 7227-2



Art:Number:7228-1 Diameter:960mm Height:520mm Lights:10

Art:Number:7228-2 Diameter:880mm





Art:Number:7229-1 Diameter:600mm Height:800mm Lights:8+4



Art:Number:7229-2 Diameter:880mm Height:530mm Lights:8

## Concept design



Art:Number:7230-1 Diameter:1000mm Height:650mm Lights:10+5



Art:Number:7230-2 Diameter:120mm Height:2