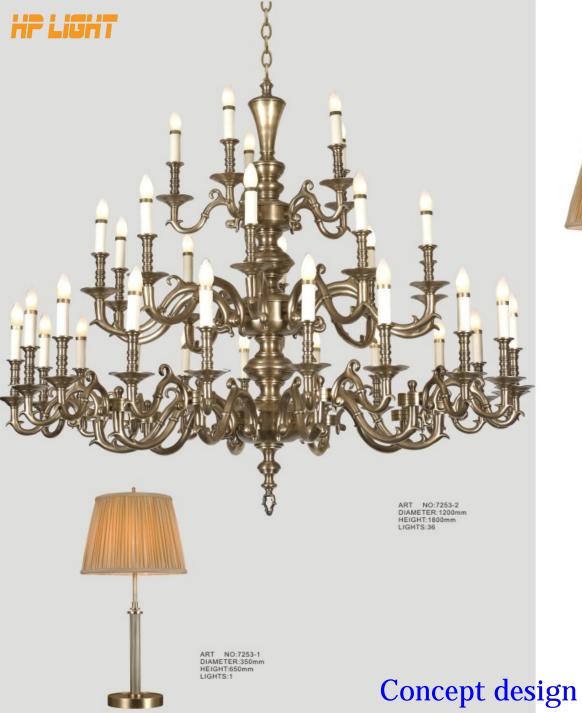

Art:Number:81823 Diameter:600mm Height:1450mm Lights:5

Concept design

Art:Number:81832 Diameter:550mm Height:850mm Lights:2

ART NO:7252-1 DIAMETER:980mm HEIGHT:1200mm LIGHTS:16+8+4

ART NO:7254-3 DIAMETER:350mm HEIGHT:680mm LIGHTS:1