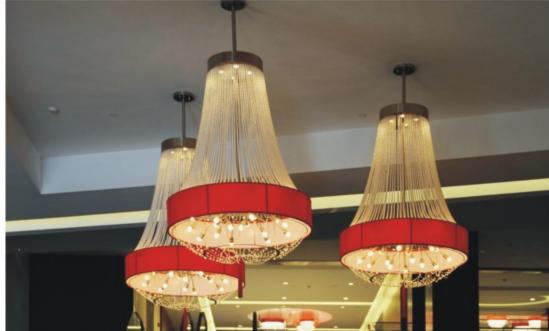

## 

Concept design

Art:Number:7225-1 Diameter:1050mm Height:550mm Lights:10

Art:Number:7225-2 Diameter:1200mm Height:750mm Lights:12

Art:Number:7226-1 Diameter:800mm Height:550mm Lights:10

Art:Number:7226-2 Diameter:1200mm Height:550mm Lights:16