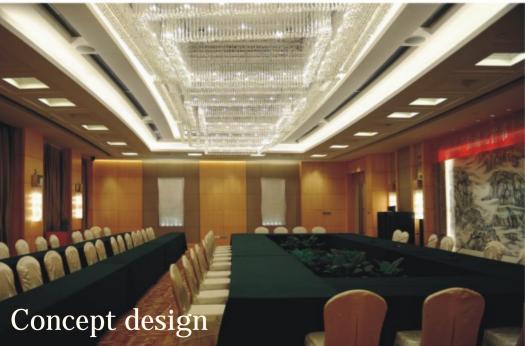

## 

Concept design

Art:Number:7225-1 Diameter:1050mm Height:550mm Lights:10

Art:Number:7225-2 Diameter:1200mm Height:750mm Lights:12

Art:Number:7226-1 Diameter:800mm Height:550mm Lights:10

Art:Number:7226-2 Diameter:1200mm Height:550mm Lights:16