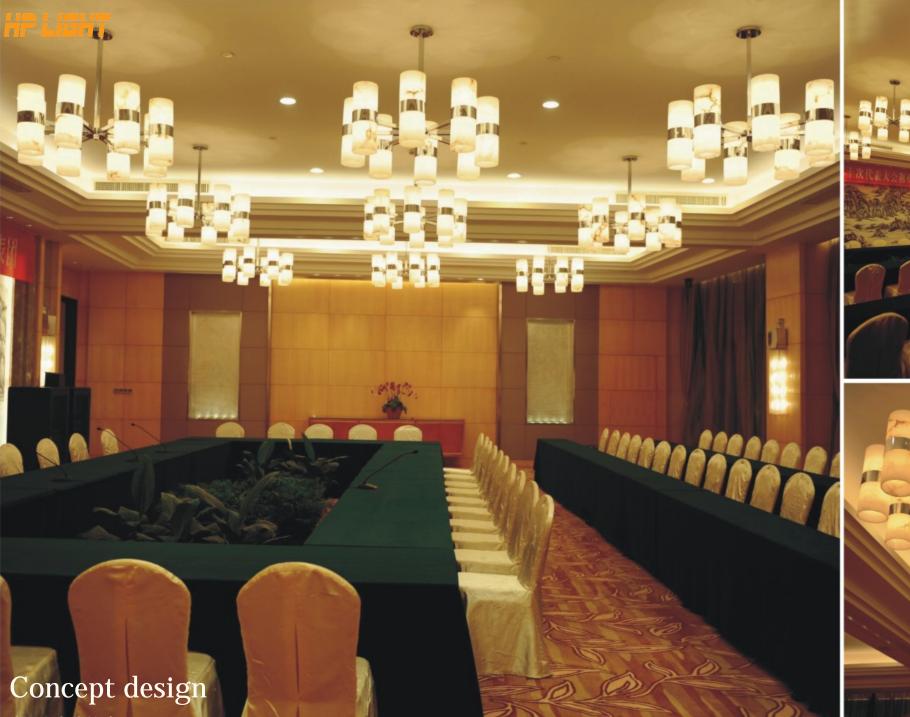

Art:Number:81823 Diameter:600mm Height:1450mm Lights:5

Concept design

Art:Number:81832 Diameter:550mm Height:850mm Lights:2

ART NO:7252-1 DIAMETER:980mm HEIGHT:1200mm LIGHTS:16+8+4

ART NO:7254-3 DIAMETER:350mm HEIGHT:680mm LIGHTS:1