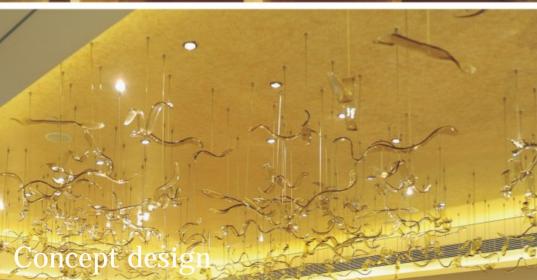

## 

Concept design

Art:Number:7225-1 Diameter:1050mm Height:550mm Lights:10

Art:Number:7225-2 Diameter:1200mm Height:750mm Lights:12

Art:Number:7226-1 Diameter:800mm Height:550mm Lights:10

Art:Number:7226-2 Diameter:1200mm Height:550mm Lights:16