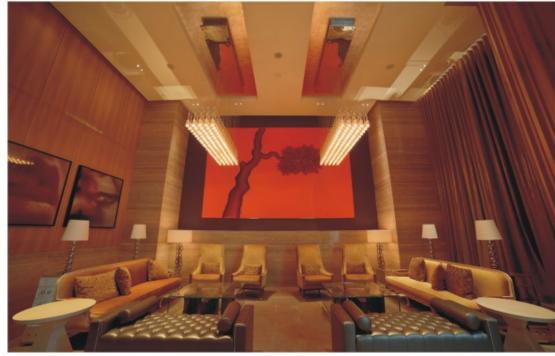

## 





























































































































































































































































































































































































































































































































Concept design





Art:Number:7225-1 Diameter:1050mm Height:550mm Lights:10



Art:Number:7225-2 Diameter:1200mm Height:750mm Lights:12



Art:Number:7226-1 Diameter:800mm Height:550mm Lights:10



Art:Number:7226-2 Diameter:1200mm Height:550mm Lights:16





ArtNumber:7227-1: Diameter:960mm Height:600mm Lights:10+5



Concept design Art Number: 7227-2



Art:Number:7228-1 Diameter:960mm Height:520mm Lights:10

Art:Number:7228-2 Diameter:880mm





Art:Number:7229-1 Diameter:600mm Height:800mm Lights:8+4



Art:Number:7229-2 Diameter:880mm Height:530mm Lights:8

## Concept design



Art:Number:7230-1 Diameter:1000mm Height:650mm Lights:10+5



Art:Number:7230-2 Diameter:120mm Height:250mm Lights:1



Art:Numbe