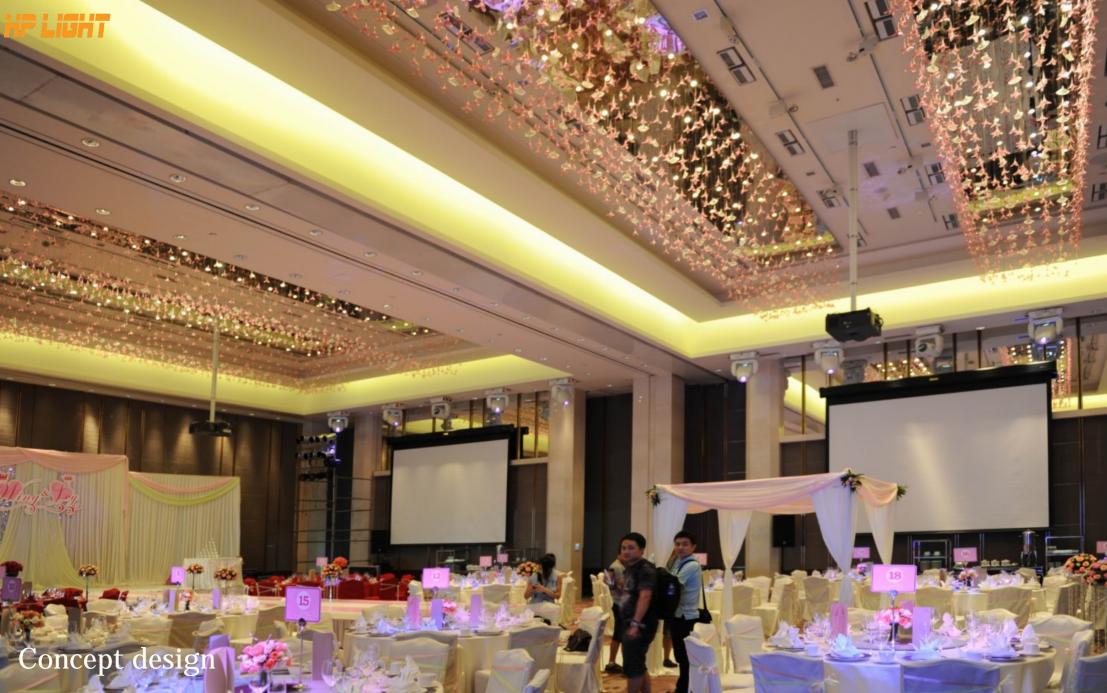

## Concept design

ART NO:7233-2 DIAMETER:1080 HEIGHT:840 LIGHTS:10+5

ART NO:7235-2 DIAMETER:1200 HEIGHT:875 LIGHTS:10+5

ART NO:7236-1 DIAMETER:775 HEIGHT:585 LIGHTS:6

ART NO:7236-2 DIAMETER:870 HEIGHT:585 LIGHTS:8

ART NO:7237-2 DIAMETER:1310 HEIGHT:1200 LIGHTS:12+8+4

ART NO:7238-1 DIAMETER:870 HEIGHT:600 LIGHTS:8

ART NO:7238-2 DIAMETER:770 HEIGHT:600 LIGHTS:6