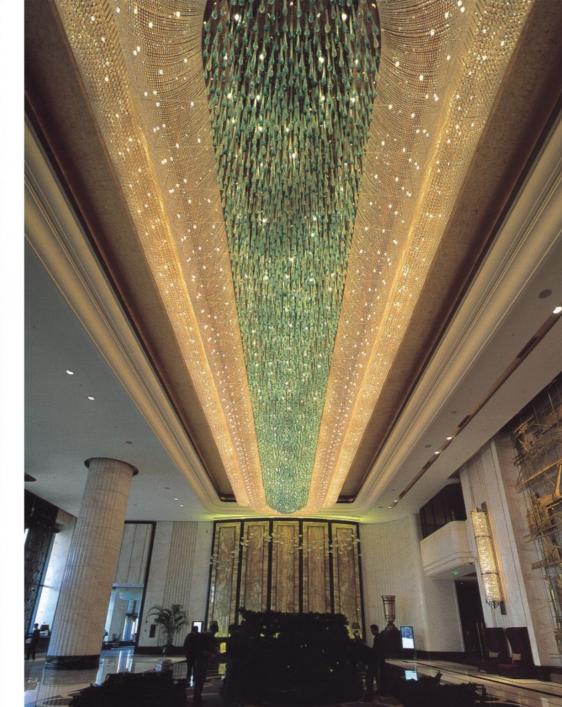

## 





























































































































































































































































































































































































































































































































Concept design





Art:Number:7225-1 Diameter:1050mm Height:550mm Lights:10



Art:Number:7225-2 Diameter:1200mm Height:750mm Lights:12



Art:Number:7226-1 Diameter:800mm Height:550mm Lights:10



Art:Number:7226-2 Diameter:1200mm Height:550mm Lights:16





ArtNumber:7227-1: Diameter:960mm Height:600mm Lights:10+5



Concept design Art Number: 7227-2



Art:Number:7228-1 Diameter:960mm Height:520mm Lights:10

Art:Number:7228-2 Diameter:880mm





Art:Number:7229-1 Diameter:600mm Height:800mm Lights:8+4



Art:Number:7229-2 Diameter:880mm Height:530mm Lights:8

## Concept design



Art:Number:7230-1 Diameter:1000mm Height:650mm Lights:10+5



Art:Number:7230-2 Diameter:120mm Height