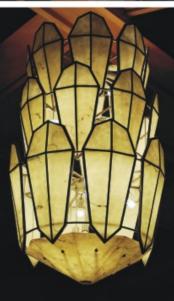

## 

Concept design

Art:Number:7225-1 Diameter:1050mm Height:550mm Lights:10

Art:Number:7225-2 Diameter:1200mm Height:750mm Lights:12

Art:Number:7226-1 Diameter:800mm Height:550mm Lights:10

Art:Number:7226-2 Diameter:1200mm Height:550mm Lights:16