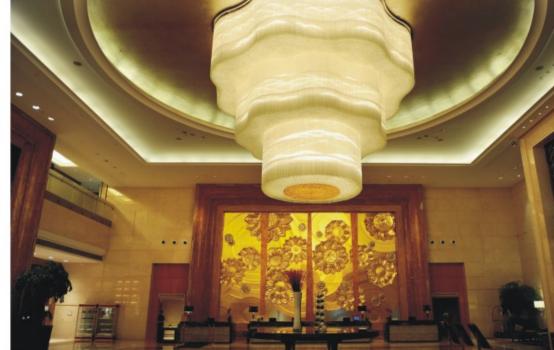

## 





























































































































































































































































































































































































































































































































Concept design





Art:Number:7225-1 Diameter:1050mm Height:550mm Lights:10



Art:Number:7225-2 Diameter:1200mm Height:750mm Lights:12



Art:Number:7226-1 Diameter:800mm Height:550mm Lights:10



Art:Number:7226-2 Diameter:1200mm Height:550mm Lights:16





ArtNumber:7227-1: Diameter:960mm Height:600mm Lights:10+5



Concept design Art Number: 7227-2



Art:Number: