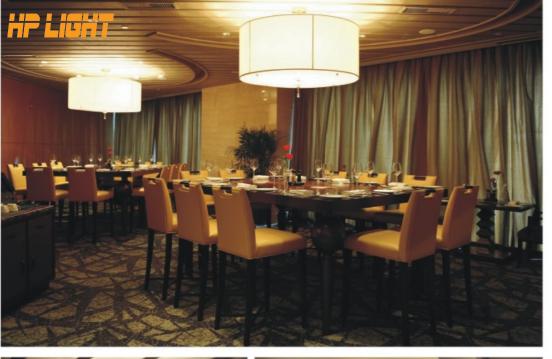

## Concept design

Concept design

Art:Number:81661 Diameter:1590mm Height:1800mm Lights:40

Art:Number:81751 Diameter:1000nm Height:750nm Lights:10+5

Art:Number:81752 Diameter:1000mm Height:750mm Lights:10

Concept design