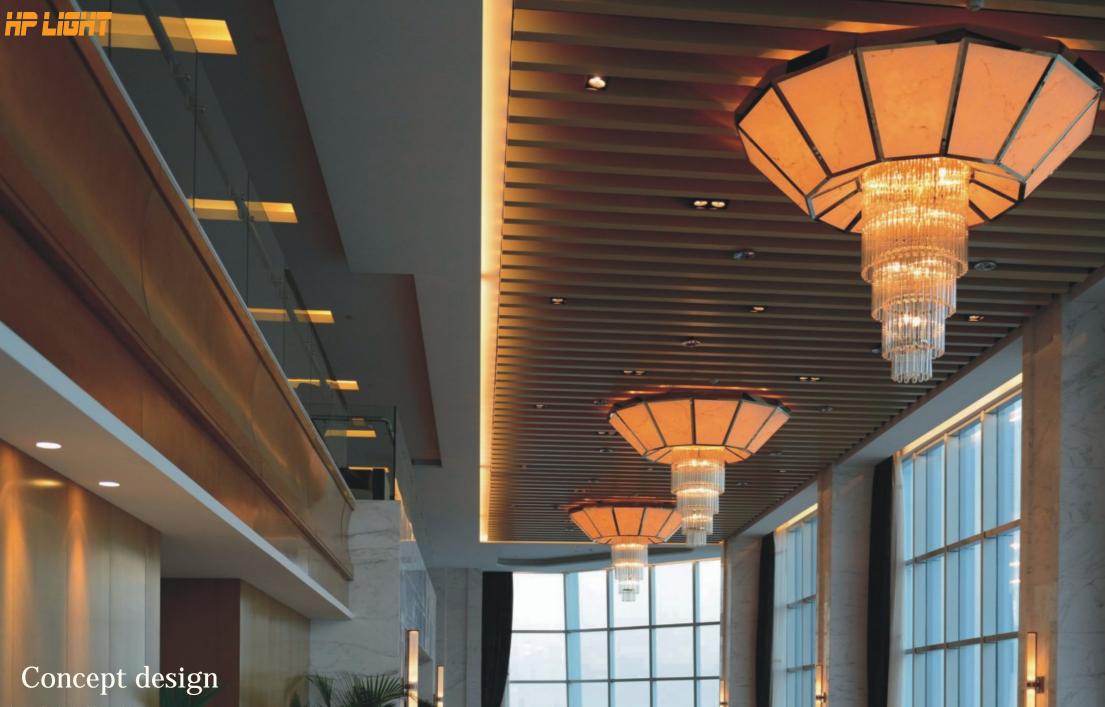

## Concept design

Art:Number:7230-1 Diameter:1000mm Height:650mm Lights:10+5

Art:Number:7230-2 Diameter:120mm Height:250mm Lights:1

Art:Number:7231-1 Diameter:600mm Height:1100mm Lights:4+8+4