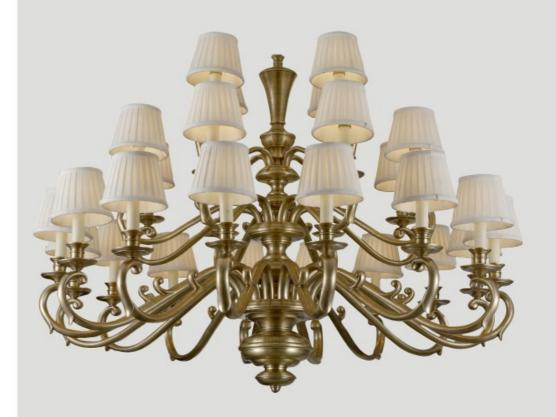

Art:Number:81823 Diameter:600mm Height:1450mm Lights:5

Concept design

Art:Number:81832 Diameter:550mm Height:850mm Lights:2

ART NO:7252-1 DIAMETER:980mm HEIGHT:1200mm LIGHTS:16+8+4

ART NO:7254-3 DIAMETER:350mm HEIGHT:680mm LIGHTS:1