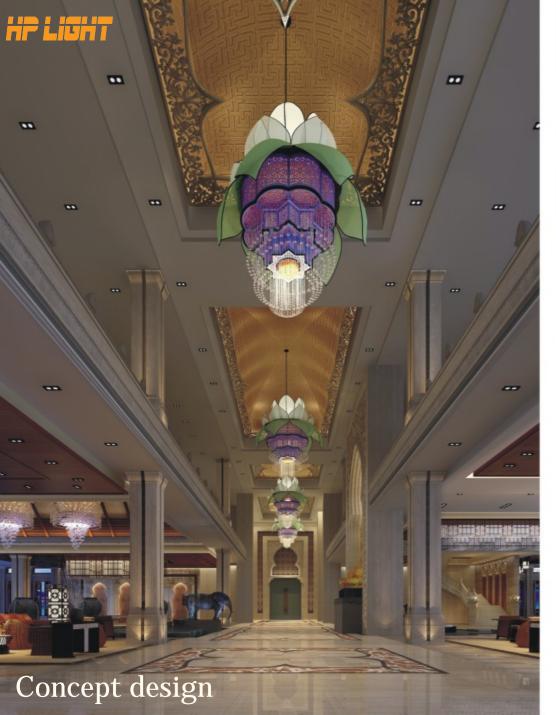

## Concept design

Art:Number:7230-1 Diameter:1000mm Height:650mm Lights:10+5

Art:Number:7230-2 Diameter:120mm Height:250mm Lights:1

Art:Number:7231-1 Diameter:600mm Height:1100mm Lights:4+8+4