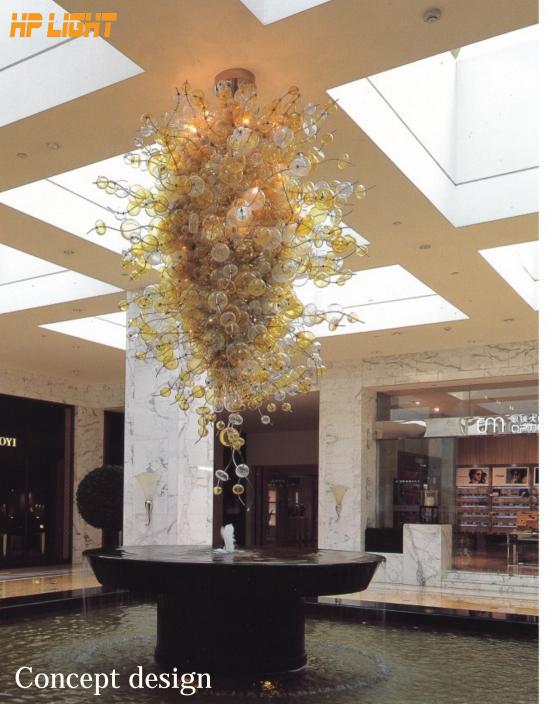

## Concept design

Concept design

Art:Number:81661 Diameter:1590mm Height:1800mm Lights:40

Art:Number:81751 Diameter:1000nm Height:750nm Lights:10+5

Art:Number:81752 Diameter:1000mm Height:750mm Lights:10

Concept design