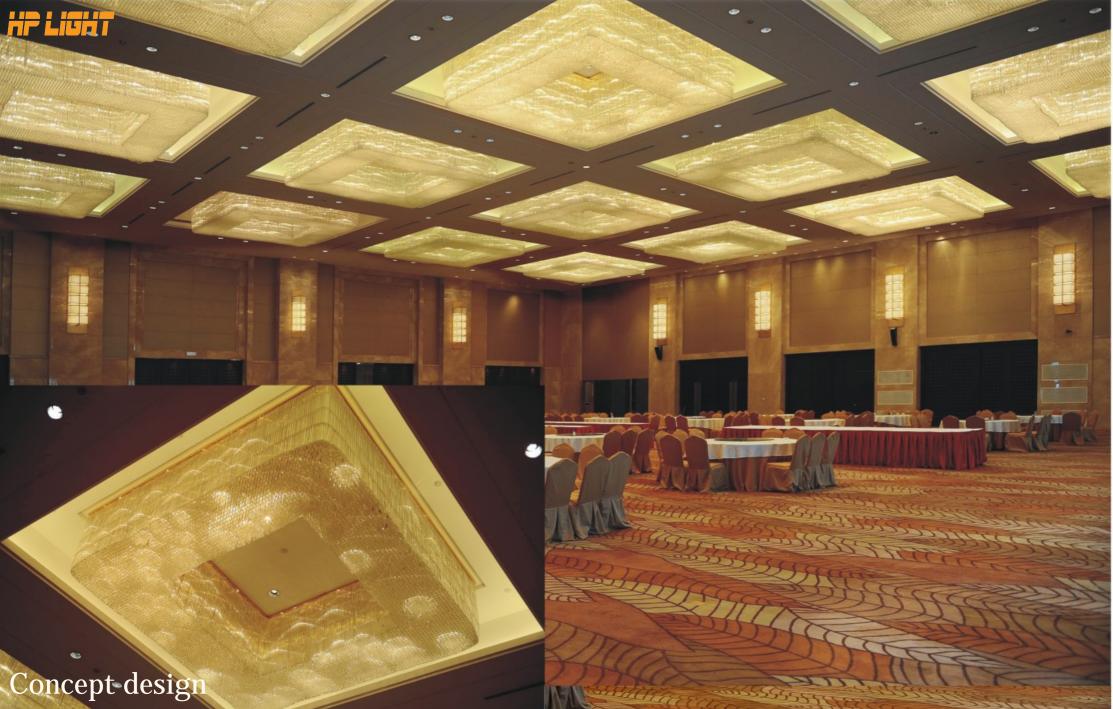

## Concept design

Concept design

Art:Number:81661 Diameter:1590mm Height:1800mm Lights:40

Art:Number:81751 Diameter:1000nm Height:750nm Lights:10+5

Art:Number:81752 Diameter:1000mm Height:750mm Lights:10

Concept design