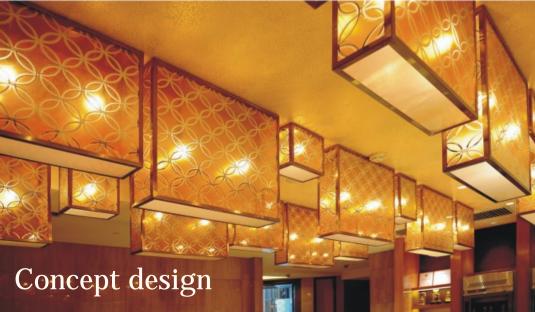

## 

Concept design

Art:Number:7225-1 Diameter:1050mm Height:550mm Lights:10

Art:Number:7225-2 Diameter:1200mm Height:750mm Lights:12

Art:Number:7226-1 Diameter:800mm Height:550mm Lights:10

Art:Number:7226-2 Diameter:1200mm Height:550mm Lights:16