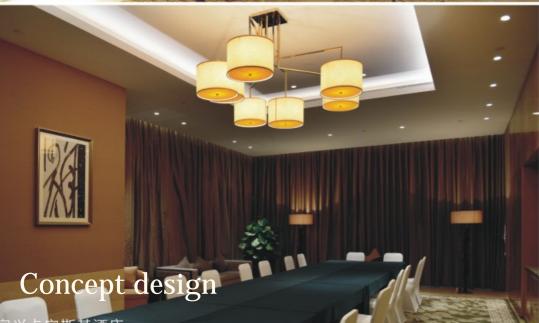

## 

Concept design

Art:Number:7225-1 Diameter:1050mm Height:550mm Lights:10

Art:Number:7225-2 Diameter:1200mm Height:750mm Lights:12

Art:Number:7226-1 Diameter:800mm Height:550mm Lights:10

Art:Number:7226-2 Diameter:1200mm Height:550mm Lights:16