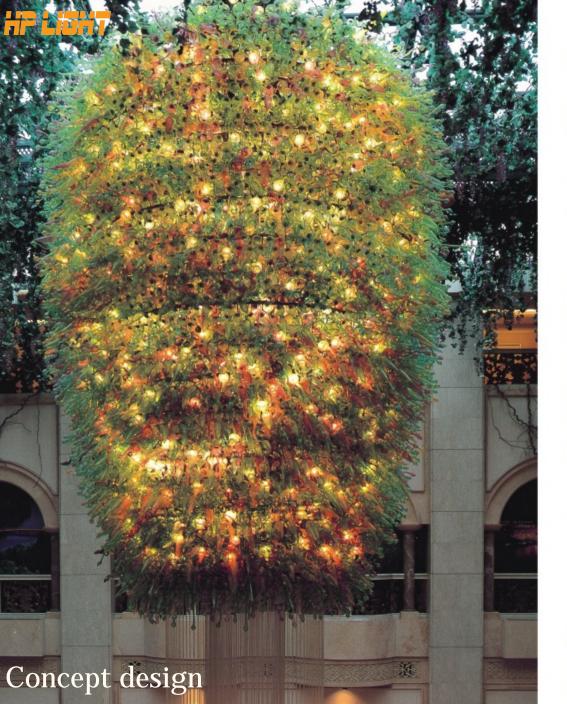

## Concept design

Concept design

Art:Number:81661 Diameter:1590mm Height:1800mm Lights:40

Art:Number:81751 Diameter:1000nm Height:750nm Lights:10+5

Art:Number:81752 Diameter:1000mm Height:750mm Lights:10

Concept design