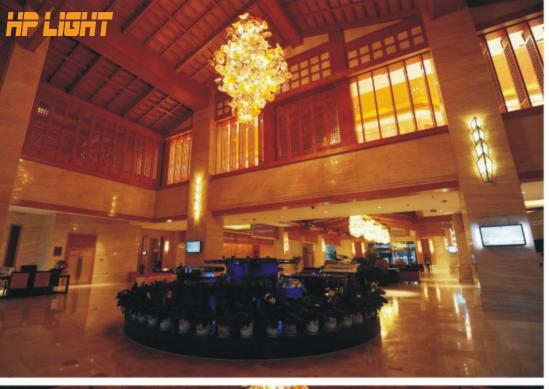

## Concept design

Concept design

Art:Number:81661 Diameter:1590mm Height:1800mm Lights:40

Art:Number:81751 Diameter:1000nm Height:750nm Lights:10+5

Art:Number:81752 Diameter:1000mm Height:750mm Lights:10

Concept design