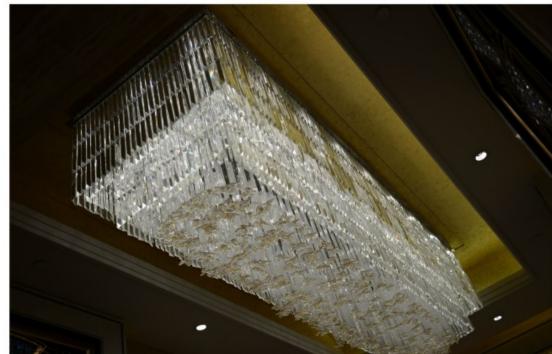

## 

Concept design

Art:Number:7225-1 Diameter:1050mm Height:550mm Lights:10

Art:Number:7225-2 Diameter:1200mm Height:750mm Lights:12

Art:Number:7226-1 Diameter:800mm Height:550mm Lights:10

Art:Number:7226-2 Diameter:1200mm Height:550mm Lights:16