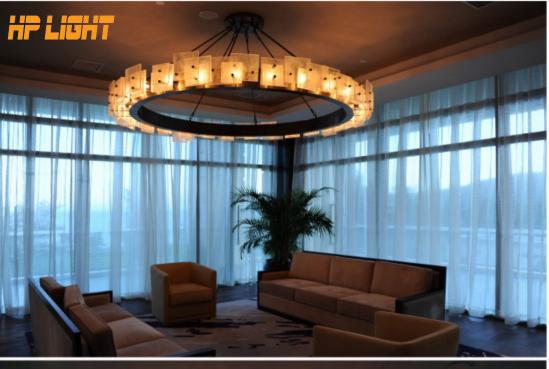

## Concept design

Concept design

Art:Number:81661 Diameter:1590mm Height:1800mm Lights:40

Art:Number:81751 Diameter:1000nm Height:750nm Lights:10+5

Art:Number:81752 Diameter:1000mm Height:750mm Lights:10

Concept design