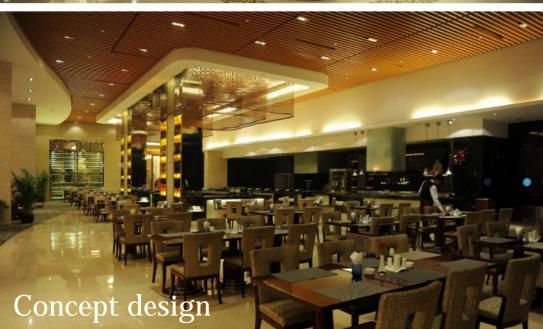

## 

Concept design

Art:Number:7225-1 Diameter:1050mm Height:550mm Lights:10

Art:Number:7225-2 Diameter:1200mm Height:750mm Lights:12

Art:Number:7226-1 Diameter:800mm Height:550mm Lights:10

Art:Number:7226-2 Diameter:1200mm Height:550mm Lights:16