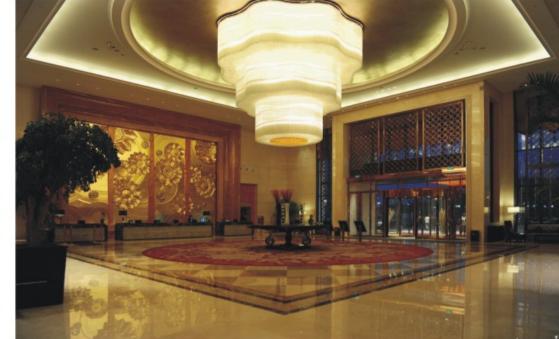

## 





























































































































































































































































































































































































































































































































Concept design





Art:Number:7225-1 Diameter:1050mm Height:550mm Lights:10



Art:Number:7225-2 Diameter:1200mm Height:750mm Lights:12



Art:Number:7226-1 Diameter:800mm Height:550mm Lights:10



Art:Number:7226-2 Diameter:1200mm Height:550mm Lights:16





ArtNumber:7227-1: Diameter:960mm Height:600mm Lights:10+5



Concept design Art Number: 7227-2



Art:Numbe