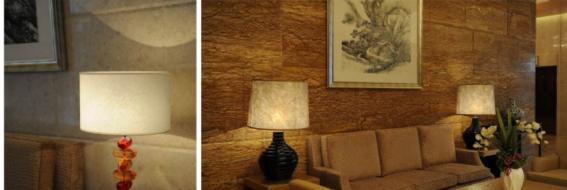

## 





























































































































































































































































































































































































































































































































Concept design





Art:Number:7225-1 Diameter:1050mm Height:550mm Lights:10



Art:Number:7225-2 Diameter:1200mm Height:750mm Lights:12



Art:Number:7226-1 Diameter:800mm Height:550mm Lights:10



Art:Number:7226-2 Diameter:1200mm Height:550mm Lights:16





ArtNumber:7227-1: Diameter:960mm Height:600mm Lights:10+5



Concept design Art Number: 7227-2



Art:Number:7228-1 Diameter:960mm Height:520mm Lights:10

Art:Number:7228-2 Diameter:880mm





Art:Number:7229-1 Diameter:600mm Height:800mm Lights:8+4



Art:Number:7229-2 Diameter:880mm Height:530mm Lights:8

## Concept desig