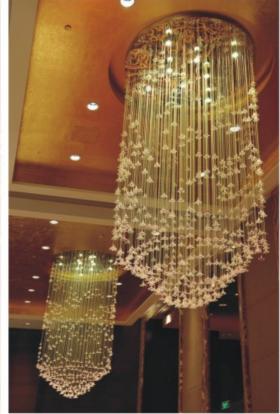

## Concept design

Concept design

Art:Number:81661 Diameter:1590mm Height:1800mm Lights:40

Art:Number:81751 Diameter:1000nm Height:750nm Lights:10+5

Art:Number:81752 Diameter:1000mm Height:750mm Lights:10

Concept design