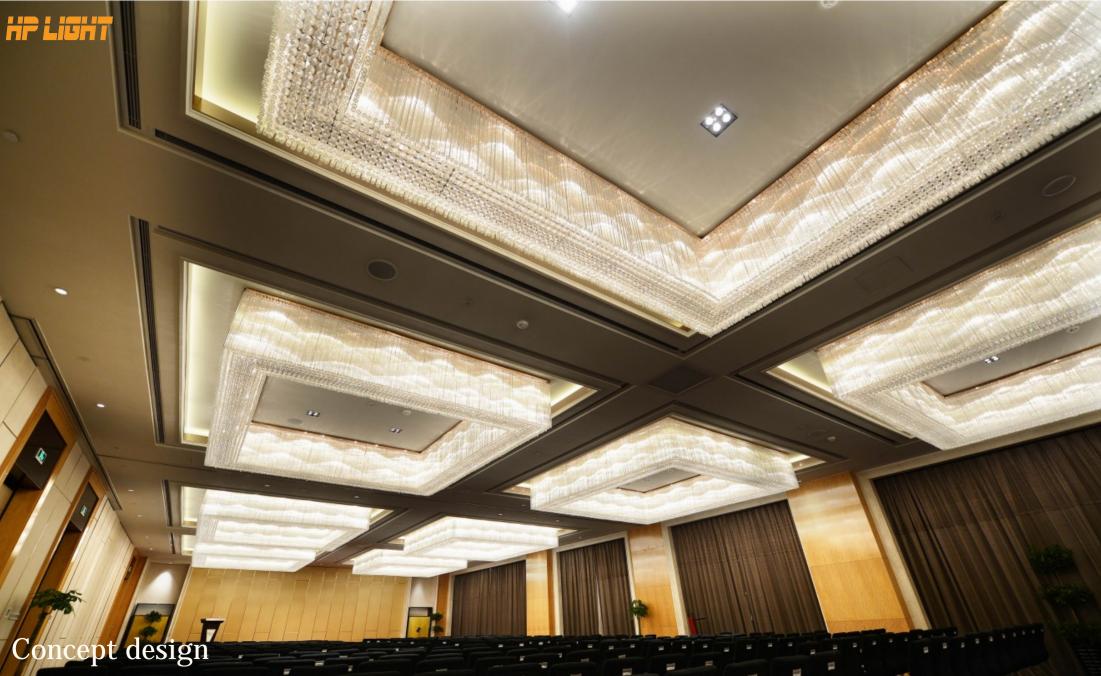

## Concept design

Concept design

Art:Number:81661 Diameter:1590mm Height:1800mm Lights:40

Art:Number:81751 Diameter:1000nm Height:750nm Lights:10+5

Art:Number:81752 Diameter:1000mm Height:750mm Lights:10

Concept design