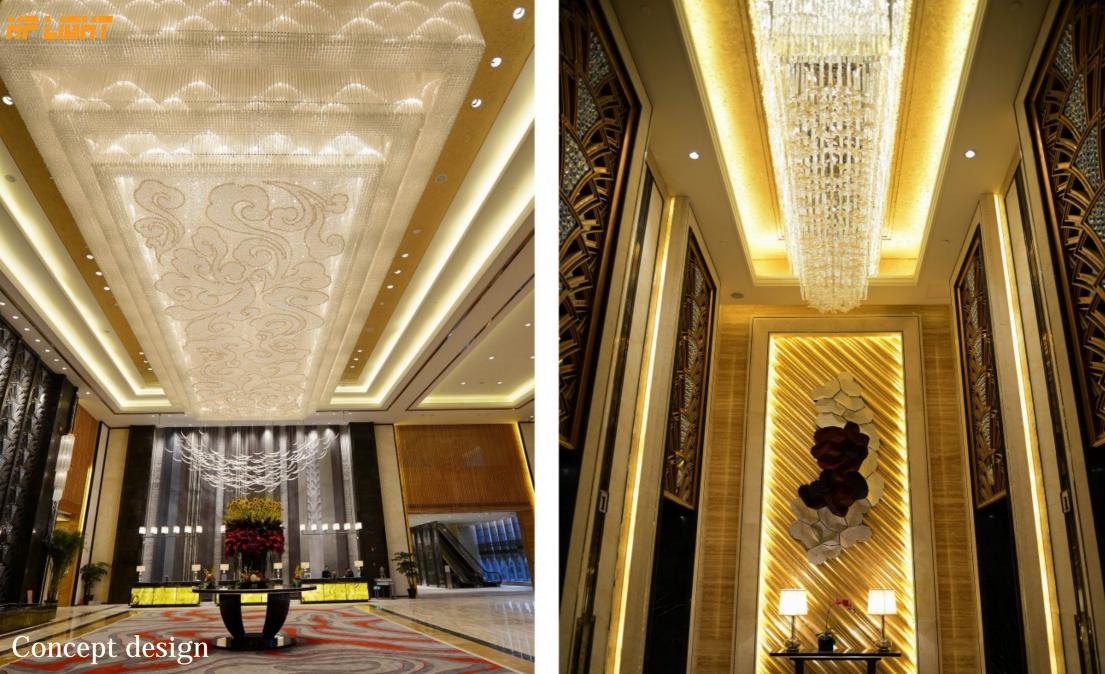

## Concept design

Concept design

Art:Number:81661 Diameter:1590mm Height:1800mm Lights:40

Art:Number:81751 Diameter:1000nm Height:750nm Lights:10+5

Art:Number:81752 Diameter:1000mm Height:750mm Lights:10

Concept design