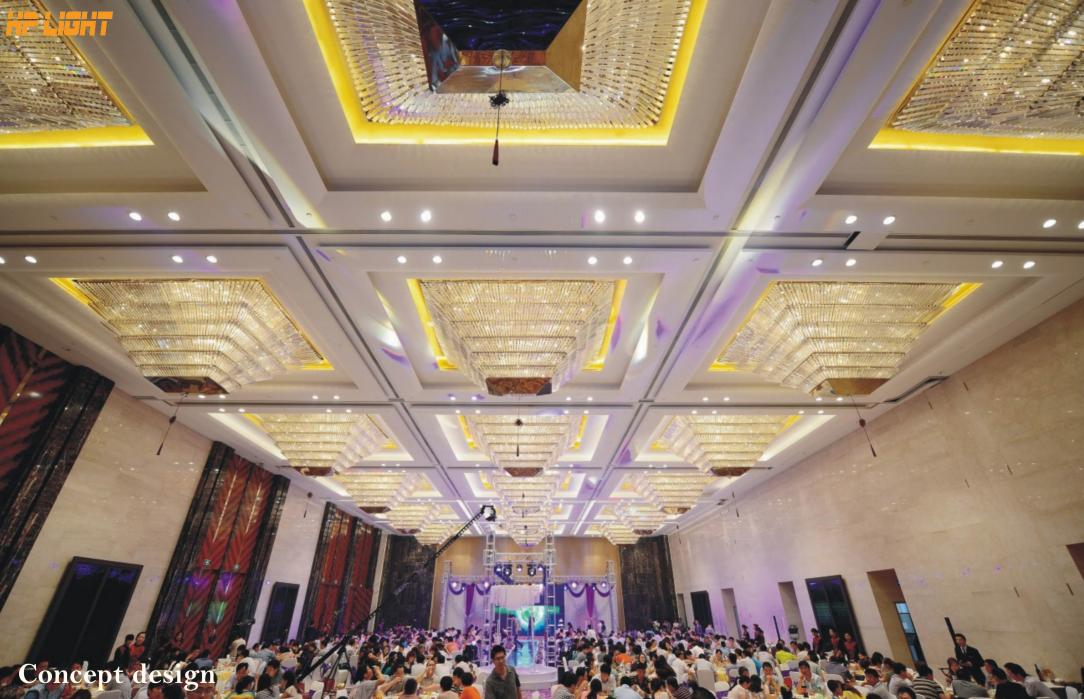

## 

Concept design

Art:Number:7225-1 Diameter:1050mm Height:550mm Lights:10

Art:Number:7225-2 Diameter:1200mm Height:750mm Lights:12

Art:Number:7226-1 Diameter:800mm Height:550mm Lights:10

Art:Number:7226-2 Diameter:1200mm Height:550mm Lights:16