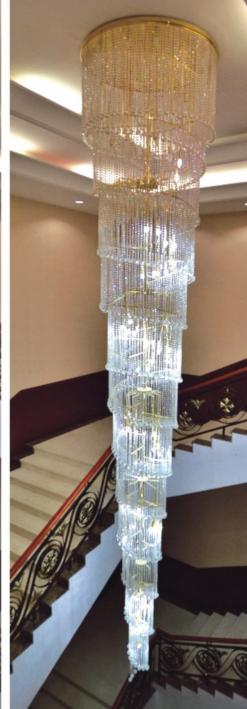

ART NO:7254-5 DIAMETER:360 HEIGHT:580 LIGHTS:1

Art:Number:902512 Diameter:385mm Height:1580mm Lights:1

Art:Number:902511 Diameter:255mm Height:510mm Lights:1

Art:Number:902513 Diameter:370mm Height:700mm Lights:1

Art:Number:902514 Diameter:450mm Height:1620mm Lights:1

Art:Number:902522 Diameter:350mm Height:715mm Lights:1

Art:Number:902524 Diameter:320mm Height:1550mm Lights:1

Concept design

Art:Number:902622 Diameter:450mm Height:1600mm Lights:1