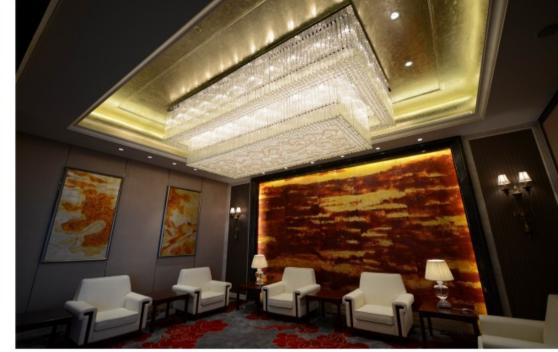

## 

Concept design

Art:Number:7225-1 Diameter:1050mm Height:550mm Lights:10

Art:Number:7225-2 Diameter:1200mm Height:750mm Lights:12

Art:Number:7226-1 Diameter:800mm Height:550mm Lights:10

Art:Number:7226-2 Diameter:1200mm Height:550mm Lights:16