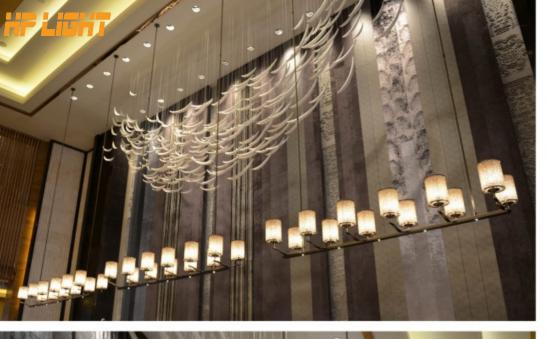

## Concept design

Concept design

Art:Number:81661 Diameter:1590mm Height:1800mm Lights:40

Art:Number:81751 Diameter:1000nm Height:750nm Lights:10+5

Art:Number:81752 Diameter:1000mm Height:750mm Lights:10

Concept design