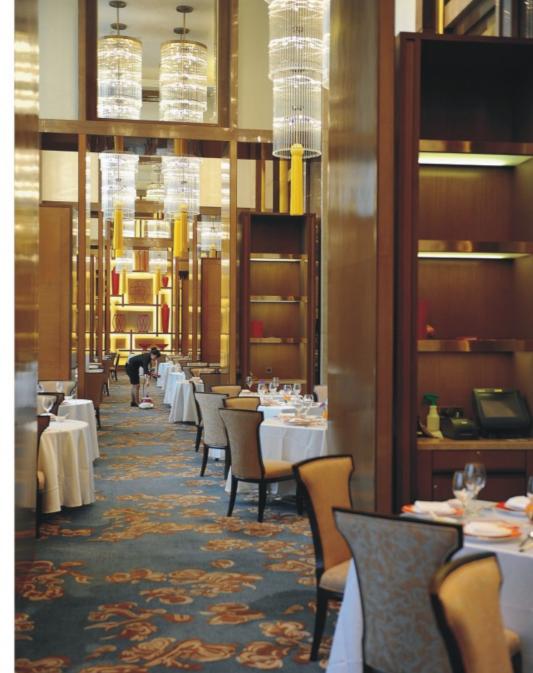

ArtNumber:7227-1: Diameter:960mm Height:600mm Lights:10+5

Concept design Art Number: 7227-2

Art:Number:7228-1 Diameter:960mm Height:520mm Lights:10

Art:Number:7228-2 Diameter:880mm

Art:Number:7229-1 Diameter:600mm Height:800mm Lights:8+4