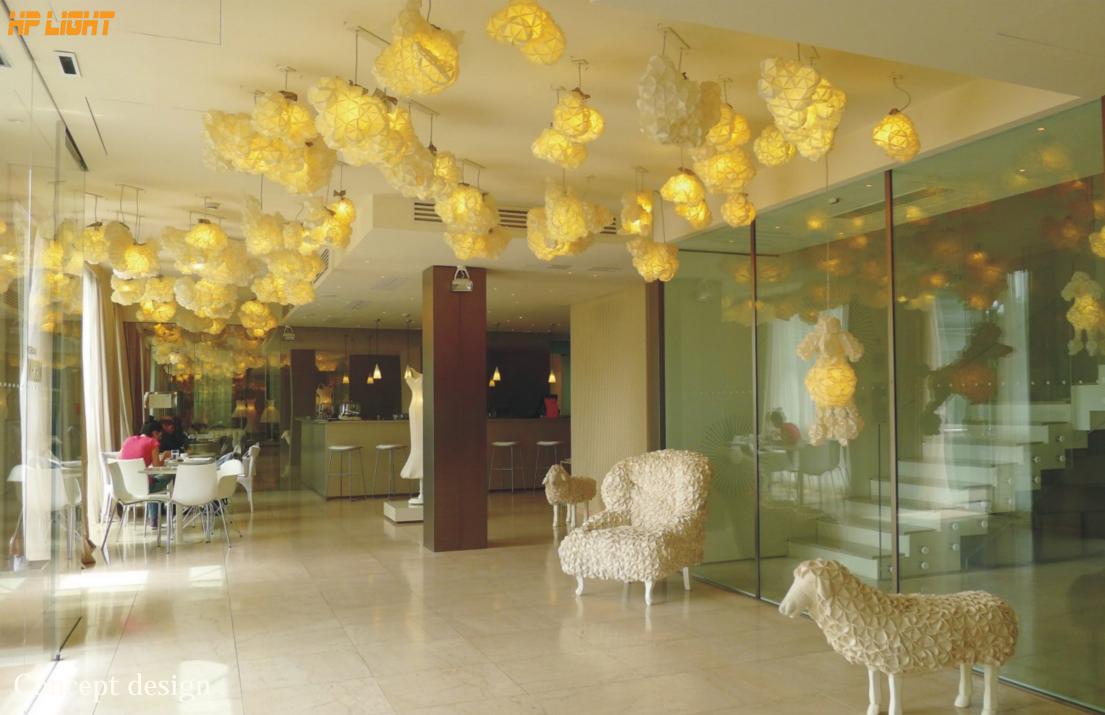

## 

Concept design

Art:Number:7225-1 Diameter:1050mm Height:550mm Lights:10

Art:Number:7225-2 Diameter:1200mm Height:750mm Lights:12

Art:Number:7226-1 Diameter:800mm Height:550mm Lights:10

Art:Number:7226-2 Diameter:1200mm Height:550mm Lights:16