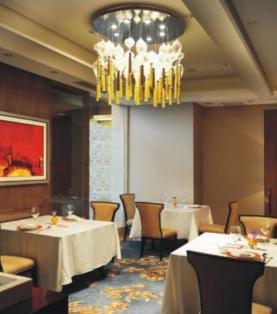

ArtNumber:7227-1: Diameter:960mm Height:600mm Lights:10+5

Concept design Art Number: 7227-2

Art:Number:7228-1 Diameter:960mm Height:520mm Lights:10

Art:Number:7228-2 Diameter:880mm

Art:Number:7229-1 Diameter:600mm Height:800mm Lights:8+4