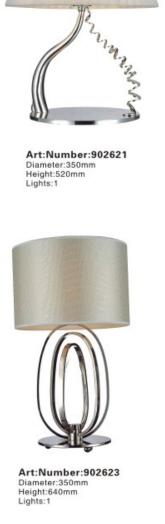

Art:Number:81833 Diameter:500nn Height:870nn Lights:3



Art:Number:81823 Diameter:600mm Height:1450mm Lights:5

Concept design

Art:Number:81832 Diameter:550mm Height:850mm Lights:2











ART NO:7252-1 DIAMETER:980mm HEIGHT:1200mm LIGHTS:16+8+4













ART NO:7254-3 DIAMETER:350mm HEIGHT:680mm LIGHTS:1





ART NO:7254-5 DIAMETER:360 HEIGHT:580 LIGHTS:1







Art:Number:902512 Diameter:385mm Height:1580mm Lights:1



Art:Number:902511 Diameter:255mm Height:510mm Lights:1



Art:Number:902513 Diameter:370mm Height:700mm Lights:1



Art:Number:902514 Diameter:450mm Height:1620mm Lights:1



Art:Number:902522 Diameter:350mm Height:715mm Lights:1



Art:Number:902524 Diameter:320mm Height:1550mm Lights:1



Concept design

Art:Number:902622 Diameter:450mm Height:1600mm Lights:1





Art:Number:902624 Diameter:450mm Height:1640mm Lights:1





Art:Number:902672 Diameter:400mm Height:1590mm Lights:1



Art:Number:902671 Diameter:360mm Height:720mm Lights:1



Art:Number:902673 Diameter:360mm Height:720mm Lights:1



Art:Number:902674 Diameter:430mm Height:1660mm Lights:1



Art:Number:902683 Diameter:420mm Height:1670mm Lights:1

Art:Number:902684 Diameter:350mm Height:1530mm Lights:1

























Concept design

















































## Thank you!