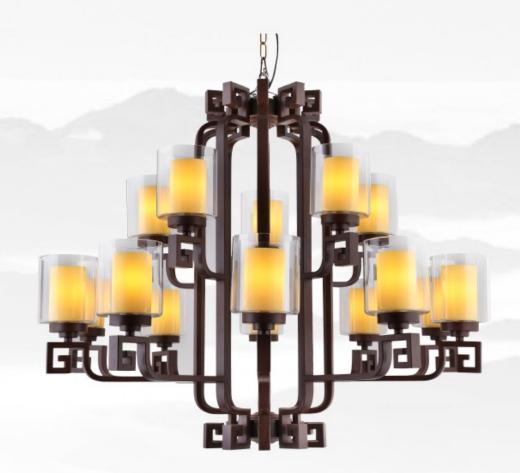

## Concept design

Art:Number:7230-1 Diameter:1000mm Height:650mm Lights:10+5

Art:Number:7230-2 Diameter:120mm Height:250mm Lights:1

Art:Number:7231-1 Diameter:600mm Height:1100mm Lights:4+8+4