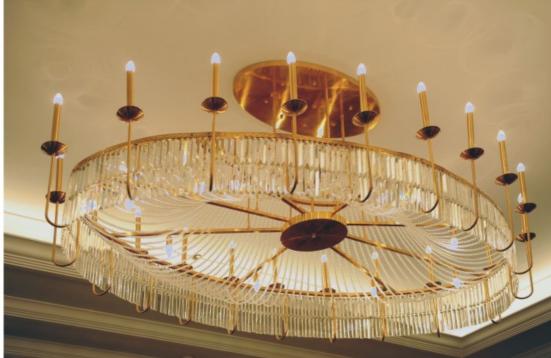

## Concept design

Concept design

Art:Number:81661 Diameter:1590mm Height:1800mm Lights:40

Art:Number:81751 Diameter:1000nm Height:750nm Lights:10+5

Art:Number:81752 Diameter:1000mm Height:750mm Lights:10

Concept design