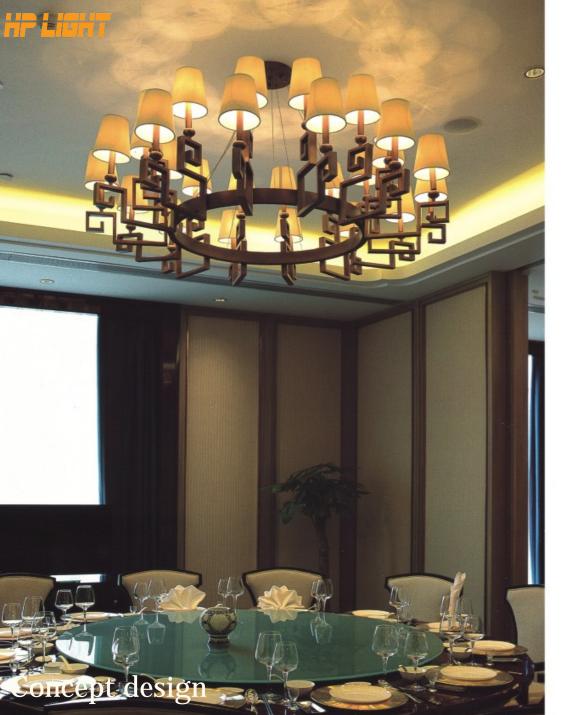

## 

Concept design

Art:Number:7225-1 Diameter:1050mm Height:550mm Lights:10

Art:Number:7225-2 Diameter:1200mm Height:750mm Lights:12

Art:Number:7226-1 Diameter:800mm Height:550mm Lights:10

Art:Number:7226-2 Diameter:1200mm Height:550mm Lights:16