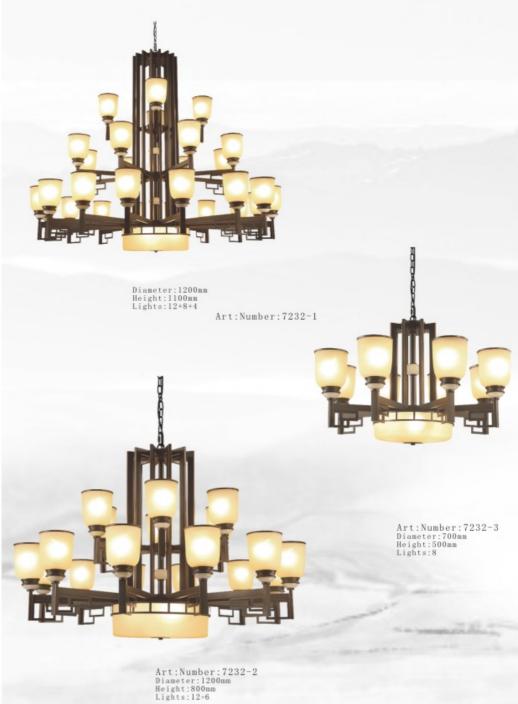

## Concept design

ART NO:7233-2 DIAMETER:1080 HEIGHT:840 LIGHTS:10+5

ART NO:7235-2 DIAMETER:1200 HEIGHT:875 LIGHTS:10+5

ART NO:7236-1 DIAMETER:775 HEIGHT:585 LIGHTS:6

ART NO:7236-2 DIAMETER:870 HEIGHT:585 LIGHTS:8

ART NO:7237-2 DIAMETER:1310 HEIGHT:1200 LIGHTS:12+8+4

ART NO:7238-1 DIAMETER:870 HEIGHT:600 LIGHTS:8

ART NO:7238-2 DIAMETER:770 HEIGHT:600 LIGHTS:6