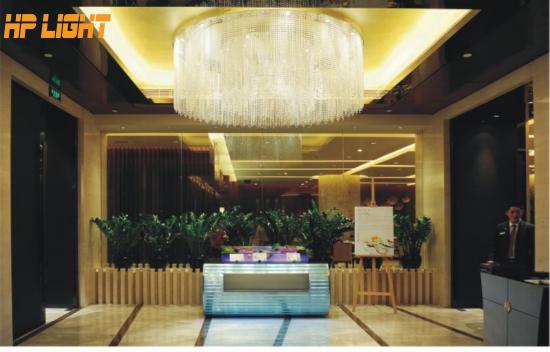

## Concept design

Concept design

Art:Number:81661 Diameter:1590mm Height:1800mm Lights:40

Art:Number:81751 Diameter:1000nm Height:750nm Lights:10+5

Art:Number:81752 Diameter:1000mm Height:750mm Lights:10

Concept design