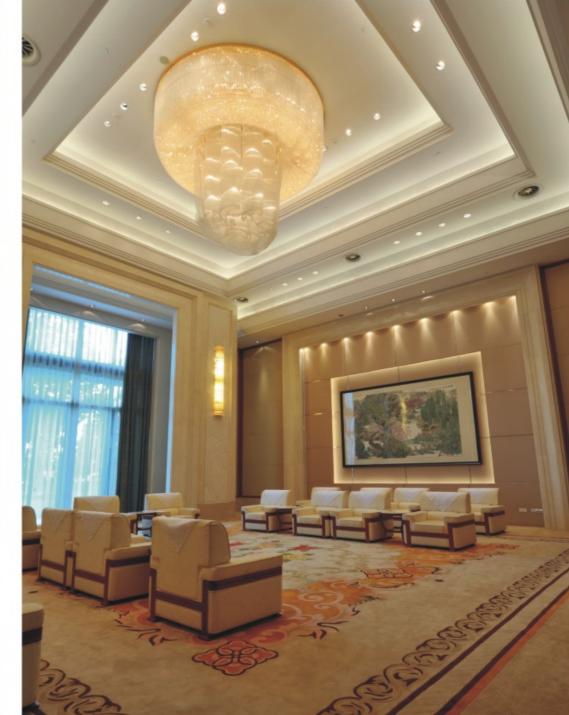

## 





























































































































































































































































































































































































































































































































Concept design





Art:Number:7225-1 Diameter:1050mm Height:550mm Lights:10



Art:Number:7225-2 Diameter:1200mm Height:750mm Lights:12



Art:Number:7226-1 Diameter:800mm Height:550mm Lights:10



Art:Number:7226-2 Diameter:1200mm Height:550mm Lights:16





ArtNumber:7227-1: Diameter:960mm Height:600mm Lights:10+5



Concept design Art Number: 7227-2



Art:Number:7228-1 Diameter:960mm Height:520mm Lights:10

Art:Number:7228-2 Diameter:880mm





Art:Number:7229-1 Diameter:600mm Height:800mm Lights:8+4



Art:Number:7229-2 Diameter:880mm Height:530mm Lights:8

## Concept design



Art:Number:7230-1 Diameter:1000mm Height:650mm Lights:10+5



Art:Number:7230-2 Diameter:120mm Height:250mm Lights:1



Art:Number:7231-1 Diameter:60