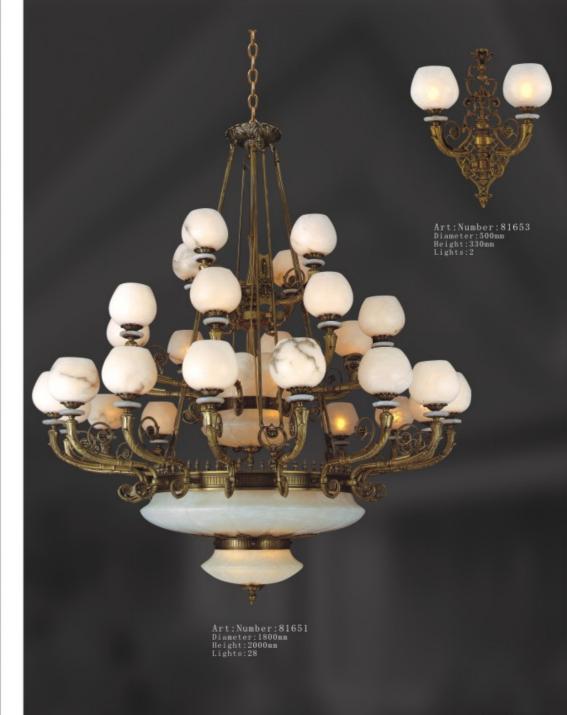

## Concept design

Concept design

Art:Number:81661 Diameter:1590mm Height:1800mm Lights:40

Art:Number:81751 Diameter:1000nm Height:750nm Lights:10+5

Art:Number:81752 Diameter:1000mm Height:750mm Lights:10

Concept design